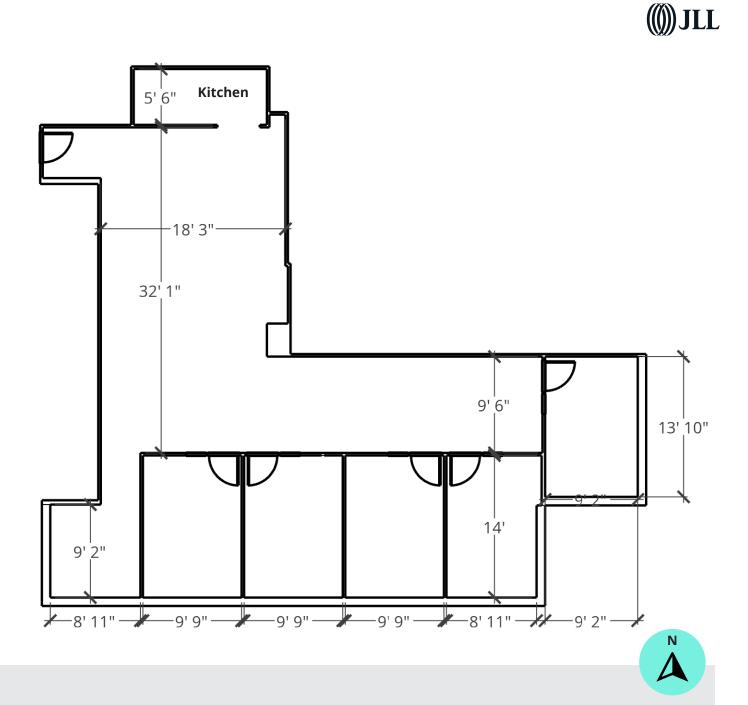

## **SPACE AVAILABLE**

| Bldg   Suite | RSF   | Available | Comments                                                      |
|--------------|-------|-----------|---------------------------------------------------------------|
| A   203      | 2,835 | Now       | Large conference room, two private offices, and a kitchenette |
| A   301      | 2,155 | Now       | Five private offices and a kitchen                            |
| B   102      | 5,700 | Now       | Six private offices, two conference rooms and a kitchen       |
| B   204      | 1,224 | Now       | Three private offices, a conference room and kitchenette      |