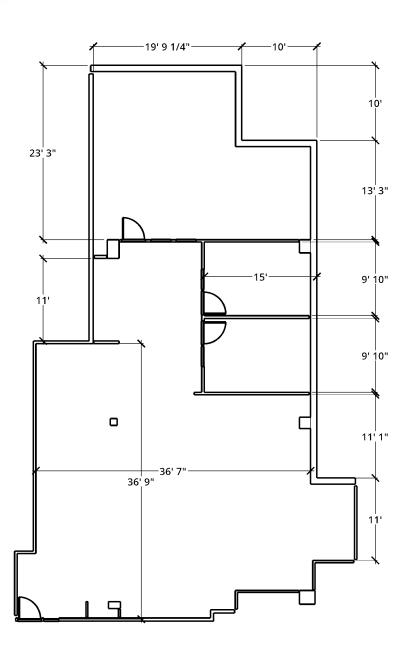

Mark Flippo** +1 425 974 4007 Mark.Flippo@jll.com

Jake Bos +1 425 974 4086 Jake.Bos@jll.com

**Bailey Hicks** +1 425 974 4009



## **SPACE AVAILABLE**

| Bldg   Suite | RSF   | Available | Comments                                                      |
|--------------|-------|-----------|---------------------------------------------------------------|
| A   203      | 2,835 | Now       | Large conference room, two private offices, and a kitchenette |
| A   301      | 2,155 | Now       | Five private offices and a kitchen                            |
| B   102      | 5,700 | Now       | Six private offices, two conference rooms and a kitchen       |
| B   204      | 1,224 | Now       | Three private offices, a conference room and kitchenette      |

()) JLL



#### **AMENITY MAP**











# SUITE A203 AS-BUILT







## SUITE B102

5,700 SF | Building B | First Floor





### SUITE B204

1,224 SF | Building B | Second Floor