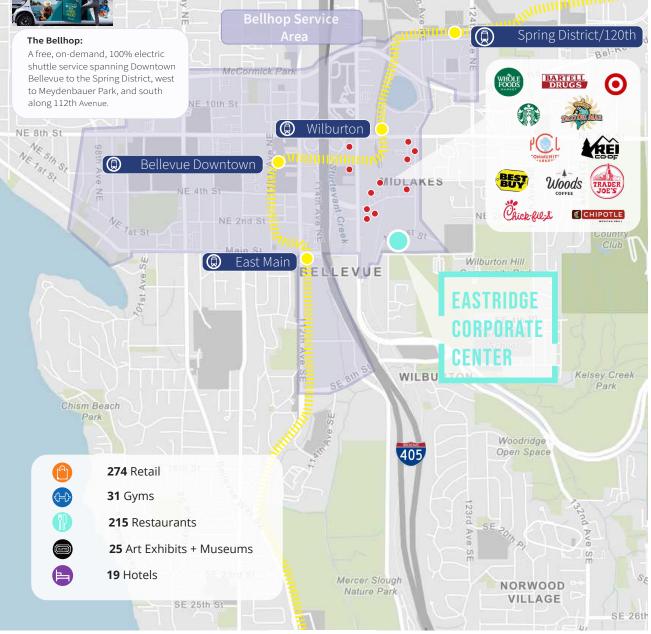

**Mark Flippo** +1 425 974 4007 Mark.Flippo@jll.com

Jake Bos +1 425 974 4086 Jake.Bos@jll.com

**Bailey Hicks** +1 425 974 4009



## **SPACE AVAILABLE**

| Bldg   Suite | RSF   | Available | Comments                                                      |
|--------------|-------|-----------|---------------------------------------------------------------|
| A   203      | 2,835 | Now       | Large conference room, two private offices, and a kitchenette |
| A   301      | 2,155 | Now       | Five private offices and a kitchen                            |
| B   102      | 5,700 | Now       | Six private offices, two conference rooms and a kitchen       |
| B   204      | 1,224 | Now       | Three private offices, a conference room and kitchenette      |

()) JLL



#### **AMENITY MAP**











# SUITE A203 AS-BUILT







## SUITE B102

5,700 SF | Building B | First Floor





### SUITE B204

1,224 SF | Building B | Second Floor