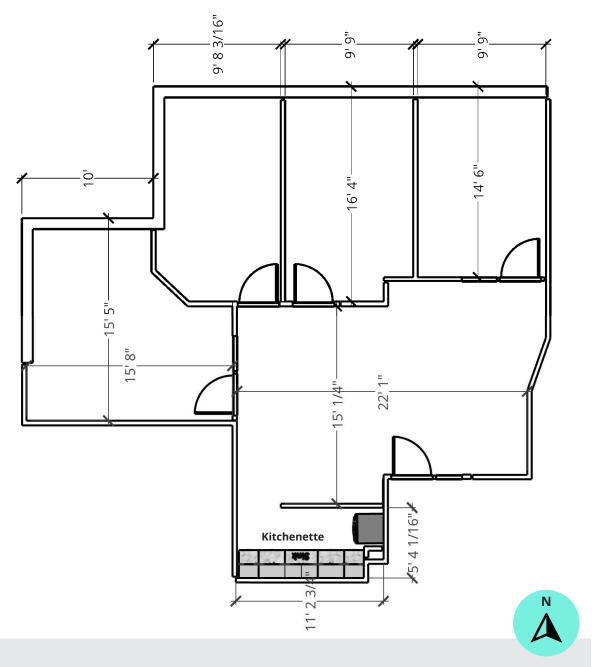

l.com

**Bailey Hicks** +1 425 974 4009



## **SPACE AVAILABLE**

| Bldg   Suite | RSF   | Available | Comments                                                      |
|--------------|-------|-----------|---------------------------------------------------------------|
| A   203      | 2,835 | Now       | Large conference room, two private offices, and a kitchenette |
| A   301      | 2,155 | Now       | Five private offices and a kitchen                            |
| B   102      | 5,700 | Now       | Six private offices, two conference rooms and a kitchen       |
| B   204      | 1,224 | Now       | Three private offices, a conference room and kitchenette      |

()) JLL



#### **AMENITY MAP**











# SUITE A203 AS-BUILT







## SUITE B102

5,700 SF | Building B | First Floor





### SUITE B204

1,224 SF | Building B | Second Floor