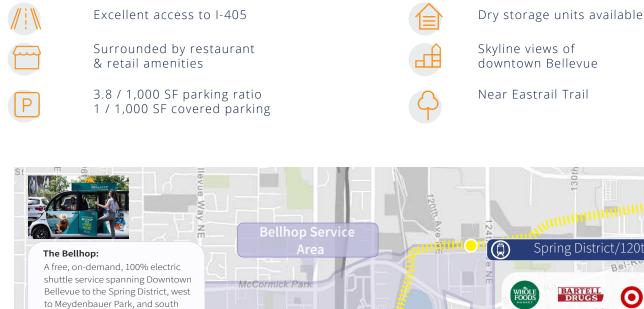

**Mark Flippo** +1 425 974 4007 Mark.Flippo@jll.com

Jake Bos +1 425 974 4086 Jake.Bos@jll.com

**Bailey Hicks** +1 425 974 4009



## **SPACE AVAILABLE**

| Bldg   Suite | RSF   | Available | Comments                                                      |
|--------------|-------|-----------|---------------------------------------------------------------|
| A   203      | 2,835 | Now       | Large conference room, two private offices, and a kitchenette |
| A   301      | 2,155 | Now       | Five private offices and a kitchen                            |
| B   102      | 5,700 | Now       | Six private offices, two conference rooms and a kitchen       |
| B   204      | 1,224 | Now       | Three private offices, a conference room and kitchenette      |

()) JLL



#### **AMENITY MAP**











# SUITE A203 AS-BUILT







## SUITE B102

5,700 SF | Building B | First Floor





### SUITE B204

1,224 SF | Building B | Second Floor