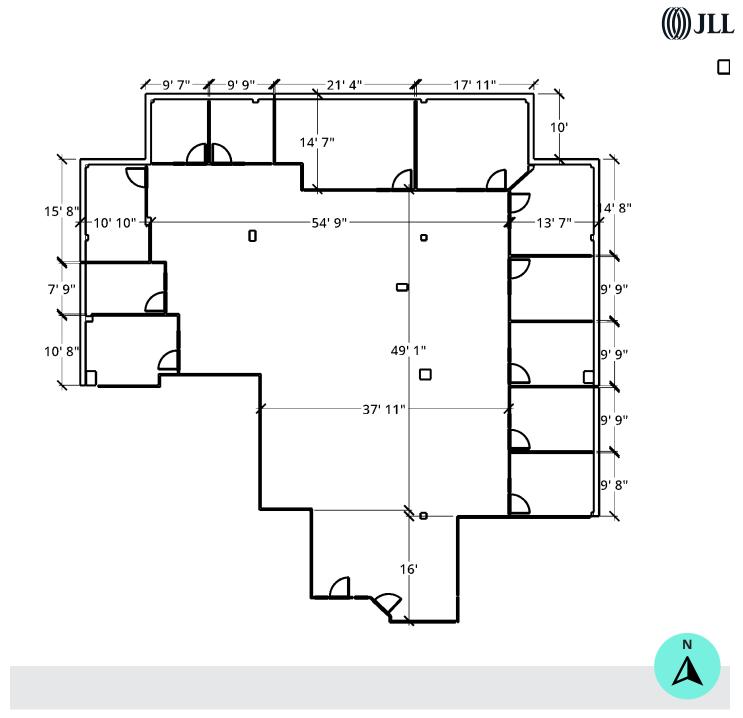

ark.Flippo@jll.com

Jake Bos +1 425 974 4086 Jake.Bos@jll.com

**Bailey Hicks** +1 425 974 4009



## **SPACE AVAILABLE**

| Bldg   Suite | RSF   | Available | Comments                                                      |
|--------------|-------|-----------|---------------------------------------------------------------|
| A   203      | 2,835 | Now       | Large conference room, two private offices, and a kitchenette |
| A   301      | 2,155 | Now       | Five private offices and a kitchen                            |
| B   102      | 5,700 | Now       | Six private offices, two conference rooms and a kitchen       |
| B   204      | 1,224 | Now       | Three private offices, a conference room and kitchenette      |

()) JLL



#### **AMENITY MAP**











# SUITE A203 AS-BUILT







## SUITE B102

5,700 SF | Building B | First Floor





### SUITE B204

1,224 SF | Building B | Second Floor