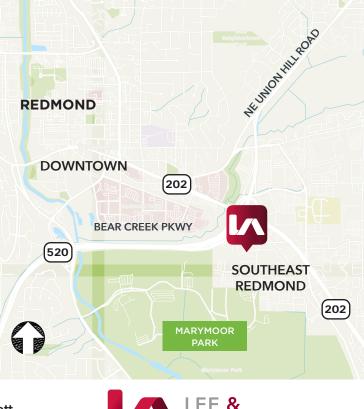

## Industrial / Flex for Lease PARK 520 - NEAR FUTURE LIGHT RAIL STATION

6855 176th Ave NE, Redmond, WA 98052

#### COMMENTS

- » Rare Light Industrial space in Redmond Business Park
- Across the street from the future SE Redmond /Marymoor Village light rail station (estimated 2024)
- » Easy access to WA-520 and Downtown Redmond
- » Office/Warehouse/Mezzanine space available