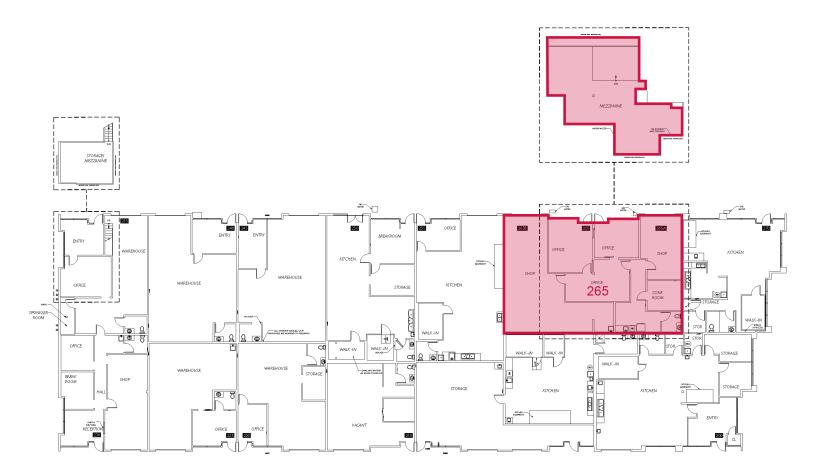

# Industrial / Flex for Lease PARK 520 - NEAR FUTURE LIGHT RAIL STATION

6855 176th Ave NE, Redmond, WA 98052

LEE & ASSOCIATES

**FLOOR PLAN** 

| SUITE       | SIZE     | LEASE TYPE | DESCRIPTION                                 |
|-------------|----------|------------|---------------------------------------------|
| Suite B-265 | 3,545 SF | NNN        | 882 SF O / 1,484 SF WH / 1,179 SF Mezzanine |