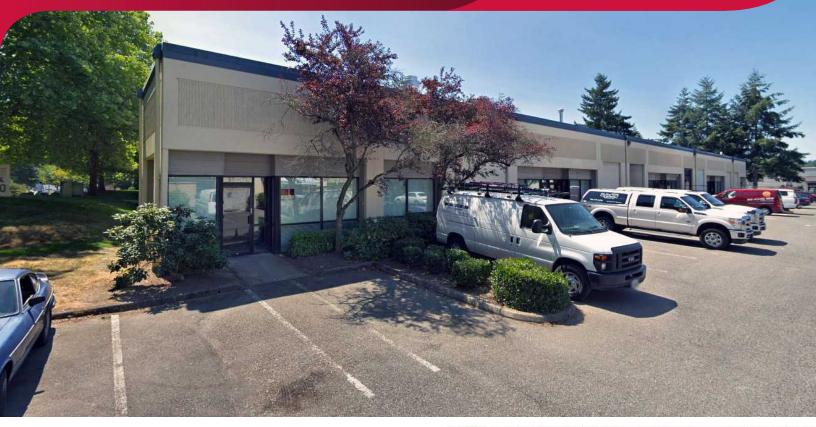

## Industrial / Flex for Lease PARK 520 - NEAR FUTURE LIGHT RAIL STATION

6855 176th Ave NE, Redmond, WA 98052

#### COMMENTS

- » Rare Light Industrial space in Redmond Business Park
- Across the street from the future SE Redmond /Marymoor Village light rail station (estimated 2024)
- » Easy access to WA-520 and Downtown Redmond
- » Office/Warehouse/Mezzanine space available