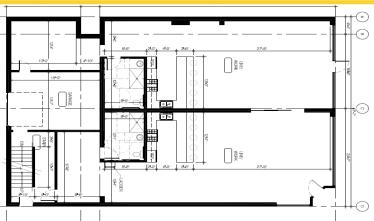

### CORNER RETAIL SPACE AVAILABLE WITH POSSIBLE TENANT IMPROVEMENT ALLOWANCE

Lease Rate: \$14.00 PSF, Modified Gross

\*Lease rate includes water, sewer, garbage and internet. Tenant to pay electricity

Space Available: ±3,800 SF with partial basement included

\*Demisable to ±1,920 SF with basement space included

Zoning: GC - 150 Parcel Number: 35212.0407

Year Built: 1904 / 1946 / 2020

- On-site and street parking available
- 800 amp power updated in 2020
- Possible access to 2-car garage on back of building
- Basement space included in Lease Rate and great for storage
- Tenant relocating, space can be made available within 60 days