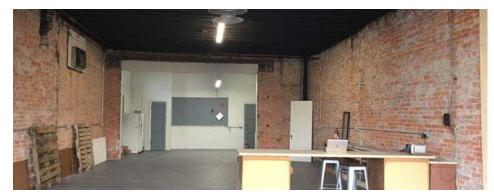

### CORNER RETAIL SPACE AVAILABLE WITH POSSIBLE TENANT IMPROVEMENT ALLOWANCE

Lease Rate: \$14.00 PSF, Modified Gross

\*Lease rate includes water, sewer, garbage and internet. Tenant to pay electricity

Space Available: ±3,800 SF with partial basement included

\*Demisable to ±1,920 SF with basement space included

Zoning: GC - 150 Parcel Number: 35212.0407

Year Built: 1904 / 1946 / 2020

- On-site and street parking available
- 800 amp power updated in 2020
- Possible access to 2-car garage on back of building
- Basement space included in Lease Rate and great for storage
- Tenant relocating, space can be made available within 60 days