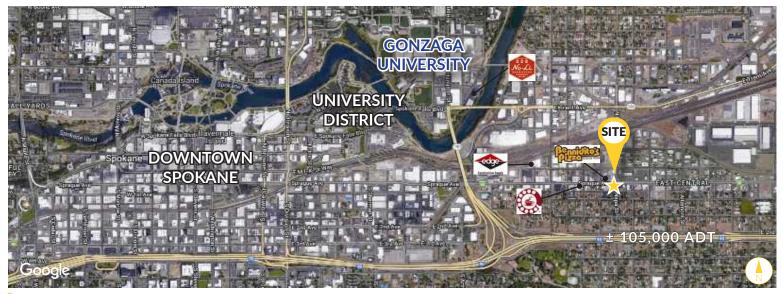

## LOCAL NEARBY BUSINESSES:

Tin Roof

The Rusty Mug

Checkerborad Tavern
Zip's Drive In
Sam & Doms Bar & Grill
Fresh Soul
Union Tavern
Wake Up Call Cafe & Corporate Offices
Univserity District
Bide & Burgeon Furniture Company
Sonnenberg's Market & Deli
Bennidito's Brew Pub & Pizza
Edge Construction Supply

Potential work/live option! Contact Broker for details & options

A Fun, Walkable District!

Restaurants Shopping Services