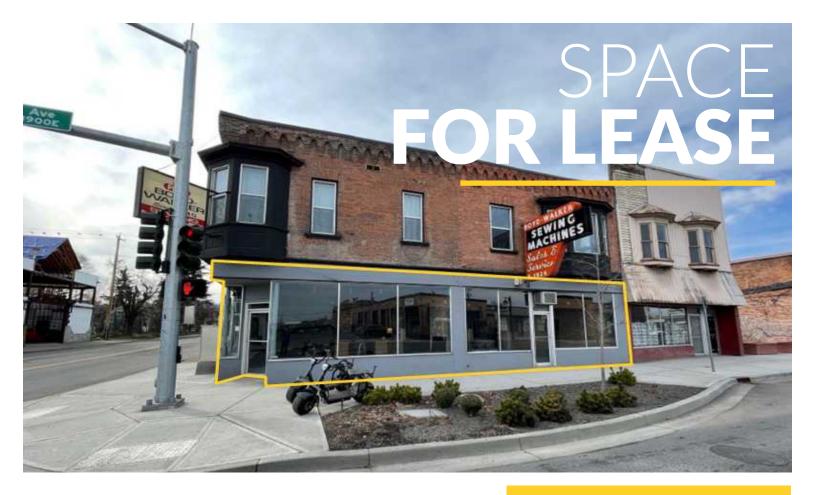

### CORNER RETAIL SPACE AVAILABLE WITH POSSIBLE TENANT IMPROVEMENT ALLOWANCE

Lease Rate: \$14.00 PSF, Modified Gross

\*Lease rate includes water, sewer, garbage and internet. Tenant to pay electricity

Space Available: ±3,800 SF with partial basement included

\*Demisable to ±1,920 SF with basement space included

Zoning: GC - 150 Parcel Number: 35212.0407

Year Built: 1904 / 1946 / 2020

- On-site and street parking available
- 800 amp power updated in 2020
- Possible access to 2-car garage on back of building
- Basement space included in Lease Rate and great for storage
- Tenant relocating, space can be made available within 60 days

### EAST SPRAGUE RETAIL SPACE

1926 E Sprague Avenue Spokane, WA 99202

View Location

\*Owner is licensed Real Estate Broker in the State of Washington

**BRANDON PETERSON, BROKER** 509.755.7541

brandonp@kiemlehagood.com

# EAST SPRAGUE RETAIL SPACE

1926 E Sprague Avenue Spokane, WA 99202