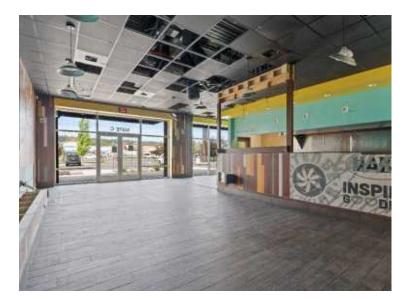

## FORMER COSTA VIDA SPACE

#### **SUITE C**

Lease Rate: \$35.00 PSF, NNN

Suite Size:  $\pm 2,480 \text{ SF}$ 

#### **BUILDING DETAILS**

Total Building Size: ±7,720 SF

Year Built: 2014

Lot Size: ±62,234 SF Parcel #: 36202.0087

#### **CO-TENANTS:**

Verizon

Sherwin-Williams



## RETAIL SPACE FOR LEASE

9412 N Newport Highway Spokane, WA 99218



## **INTERIOR PHOTOS**











KIEMLEHAGOOD.COM

## SURROUDNING AREA



| DEMOGRAPHICS    | 1 MILE    | 3 MILES  | 5 MILES  |
|-----------------|-----------|----------|----------|
| 2023 Population | 11,074    | 76,199   | 175,279  |
| Average HHI     | \$102,611 | \$96,643 | \$98,678 |
| Daytime Demos   | 10,829    | 47,568   | 99,736   |
|                 |           |          |          |

| TRAFFIC COUNTS    | AVERAGE DAILY TRAFFIC |
|-------------------|-----------------------|
| N Newport Highway | ±23,348 ADT           |
| E Holland Avenue  | ±9,845 ADT            |



### **NEARBY BUSINESSES**

Applebee's Azteca Mexican Restauants Bath & Body Works Bets Buy Chipotle Mexican Grill **Dick's Sporting Goods** Famous Footwear **Muv Fitness** Olive Garden Panda Express Papa Murphy's Safeway Staples Subway Tac