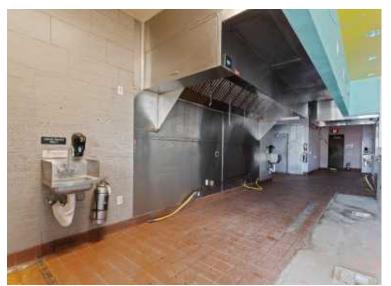

## FORMER COSTA VIDA SPACE

#### **SUITE C**

Lease Rate: \$35.00 PSF, NNN

Suite Size:  $\pm 2,480 \text{ SF}$ 

#### **BUILDING DETAILS**

Total Building Size: ±7,720 SF

Year Built: 2014

Lot Size: ±62,234 SF Parcel #: 36202.0087

#### **CO-TENANTS:**

Verizon

Sherwin-Williams



## RETAIL SPACE FOR LEASE

9412 N Newport Highway Spokane, WA 99218



## **INTERIOR PHOTOS**











KIEMLEHAGOOD.COM

## SURROUDNING AREA



| DEMOGRAPHICS    | 1 MILE    | 3 MILES  | 5 MILES  |
|-----------------|-----------|----------|----------|
| 2023 Population | 11,074    | 76,199   | 175,279  |
| Average HHI     | \$102,611 | \$96,643 | \$98,678 |
| Daytime Demos   | 10,829    | 47,568   | 99,736   |
|                 |           |          |          |

| TRAFFIC COUNTS    | AVERAGE DAILY TRAFFIC |
|-------------------|-----------------------|
| N Newport Highway | ±23,348 ADT           |
| E Holland Avenue  | ±9,845 ADT            |



### **NEARBY BUSINESSES**

Applebee's Azteca Mexican Restauants Bath & Body Works Bets Buy Chipotle Mexican Grill **Dick's Sporting Goods** Famous Footwear **Muv Fitness** Olive Garden Panda Express Papa Murphy's Safeway Staples Subway Taco