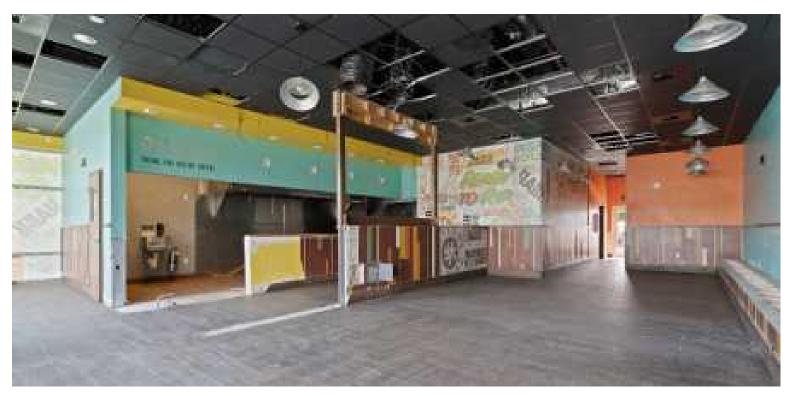

## FORMER COSTA VIDA SPACE

#### **SUITE C**

Lease Rate: \$35.00 PSF, NNN

Suite Size:  $\pm 2,480 \text{ SF}$ 

#### **BUILDING DETAILS**

Total Building Size: ±7,720 SF

Year Built: 2014

Lot Size: ±62,234 SF Parcel #: 36202.0087

#### **CO-TENANTS:**

Verizon

Sherwin-Williams



## RETAIL SPACE FOR LEASE

9412 N Newport Highway Spokane, WA 99218



## **INTERIOR PHOTOS**











KIEMLEHAGOOD.COM

## SURROUDNING AREA



| DEMOGRAPHICS    | 1 MILE    | 3 MILES  | 5 MILES  |
|-----------------|-----------|----------|----------|
| 2023 Population | 11,074    | 76,199   | 175,279  |
| Average HHI     | \$102,611 | \$96,643 | \$98,678 |
| Daytime Demos   | 10,829    | 47,568   | 99,736   |
|                 |           |          |          |

| TRAFFIC COUNTS    | AVERAGE DAILY TRAFFIC |
|-------------------|-----------------------|
| N Newport Highway | ±23,348 ADT           |
| E Holland Avenue  | ±9,845 ADT            |



### **NEARBY BUSINESSES**

Applebee's Azteca Mexican Restauants Bath & Body Works Bets Buy Chipotle Mexican Grill **Dick's Sporting Goods** Famous Footwear **Muv Fitness** Olive Garden Panda Express Papa Murphy's Safeway Staples Subway T