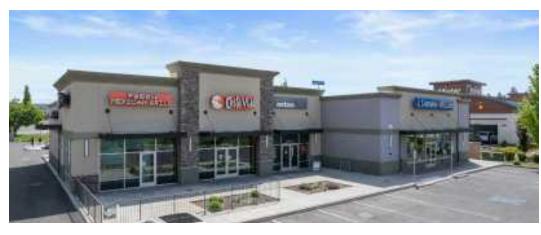

## RETAIL SPACE FOR LEASE

9412 N Newport Highway Spokane, WA 99218

# RETAIL SPACE FOR LEASE

9412 N Newport Highway Spokane, WA 99218

#### **BUILDING DETAILS**

Total Building Size: ±7,720 SF

Year Built: 2014

Lot Size: ±62,234 SF Parcel #: 36202.0087

#### **CO-TENANTS:**

Verizon

Sherwin-Williams