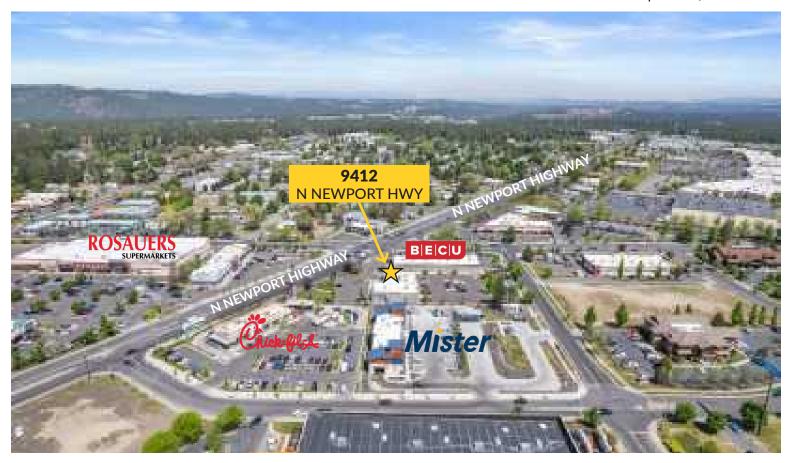

## RETAIL SPACE FOR LEASE

9412 N Newport Highway Spokane, WA 99218

# RETAIL SPACE FOR LEASE

9412 N Newport Highway Spokane, WA 99218