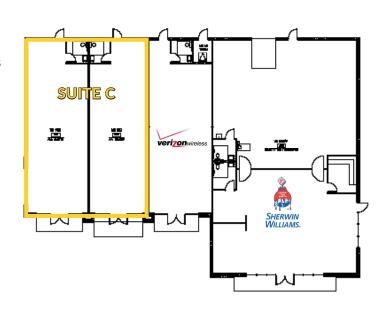

## FORMER COSTA VIDA SPACE

#### **SUITE C**

Lease Rate: \$35.00 PSF, NNN

Suite Size:  $\pm 2,480 \text{ SF}$ 

#### **CO-TENANTS:**

Verizon

Sherwin-Williams