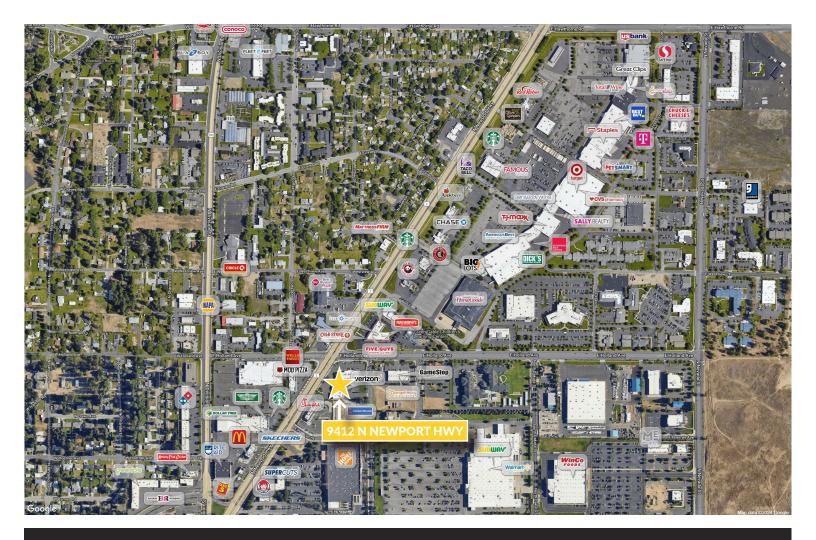

## SURROUDNING AREA

| DEMOGRAPHICS    | 1 MILE    | 3 MILES  | 5 MILES  |
|-----------------|-----------|----------|----------|
| 2023 Population | 11,074    | 76,199   | 175,279  |
| Average HHI     | \$102,611 | \$96,643 | \$98,678 |
| Daytime Demos   | 10,829    | 47,568   | 99,736   |
|                 |           |          |          |

| TRAFFIC COUNTS    | AVERAGE DAILY TRAFFIC |
|-------------------|-----------------------|
| N Newport Highway | ±23,348 ADT           |
| E Holland Avenue  | ±9,845 ADT            |

### **NEARBY BUSINESSES**

Applebee's Azteca Mexican Restauants Bath & Body Works Bets Buy Chipotle Mexican Grill **Dick's Sporting Goods** Famous Footwear **Muv Fitness** Olive Garden Panda Express Papa Murphy's Safeway Staples Subway Taco Bell Target Total Wine & More **TJMaxx** ...& more!!