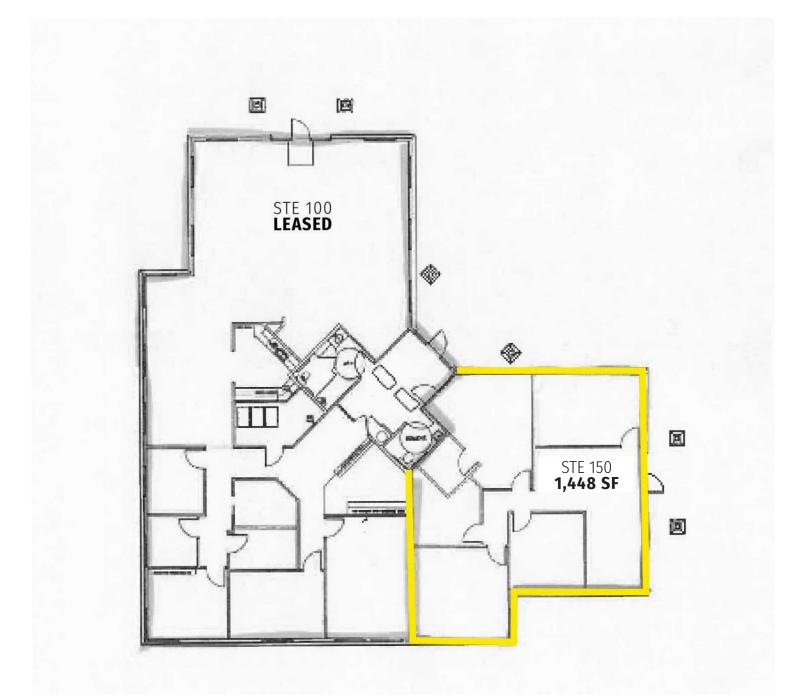

3676 N Harbor Ln, Boise, ID 83703 AVAILABLE SUITE: 1,448 SF BUILDING SIZE: 4,953 SF

- Very well located office building at State Street and N. Harbor Lane with great visibility.
- Close to restaurants, retail, banks, and 10 minutes to downtown Boise.
- This suite has recently been updated with new carpet and paint.

AVAILABLE SPACE 1,448 SF

BUILDING SIZE 4,953 SF

LEASE TYPE Modified Gross

ASKING RATE \$19.75 SF/YR

JIM HOSAC jim@icreboise.com (208) 286-2292 office (208) 850-8470 cell

www.icreboise.com | 380 E. Parkcenter Boulevard Suite 290, Boise, ID 83706 | (208) 429-8603 office

## EXECUTIVE SUMMARY

Available SF: **1,448 SF** 

Lease Rate: **\$19.75 SF/yr** 

Lease Type: **Modified Gross** (Tenant pays utilities & janitorial) Building Size: **4,953 SF** Building Class: **A** Market: **Boise** 