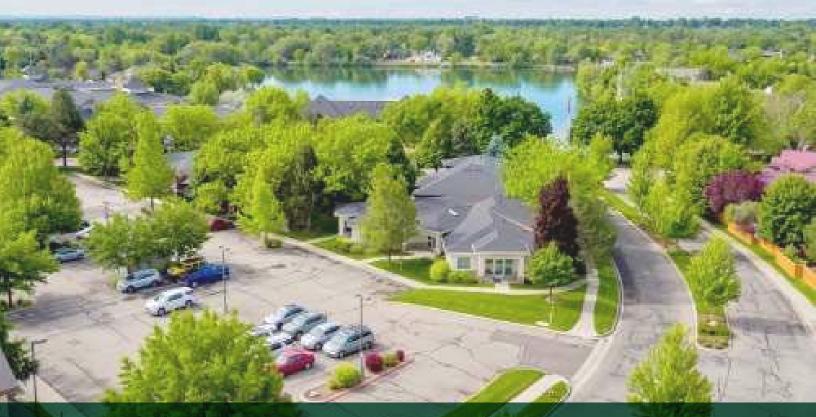

#### **PROPERTY HIGHLIGHTS**

- Available Immdiately
- Ample parking
- Building has a key fob security access system.
- Centrally located, adjacent to Lake Harbor Pond, Starbucks, and walking distance to the Boise River

3676 N Harbor Ln, Boise, ID 83703 AVAILABLE SUITE: 1,448 SF BUILDING SIZE: 4,953 SF

- Very well located office building at State Street and N. Harbor Lane with great visibility.
- Close to restaurants, retail, banks, and 10 minutes to downtown Boise.
- This suite has recently been updated with new carpet and paint.