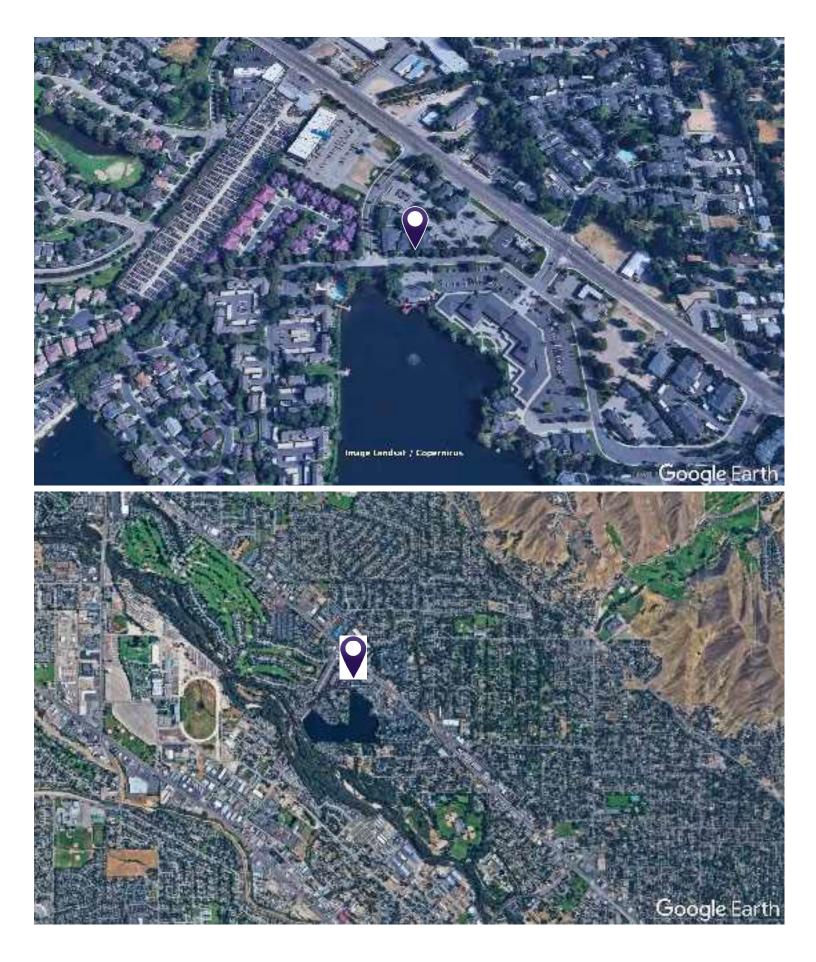

#### **PROPERTY HIGHLIGHTS**

- Available Immdiately
- Ample parking
- Building has a key fob security access system.
- Centrally located, adjacent to Lake Harbor Pond, Starbucks, and walking distance to the Boise River

3676 N Harbor Ln, Boise, ID 83703 AVAILABLE SUITE: 1,448 SF BUILDING SIZE: 4,953 SF

- Very well located office building at State Street and N. Harbor Lane with great visibility.
- Close to restaurants, retail, banks, and 10 minutes to downtown Boise.
- This suite has recently been updated with new carpet and paint.