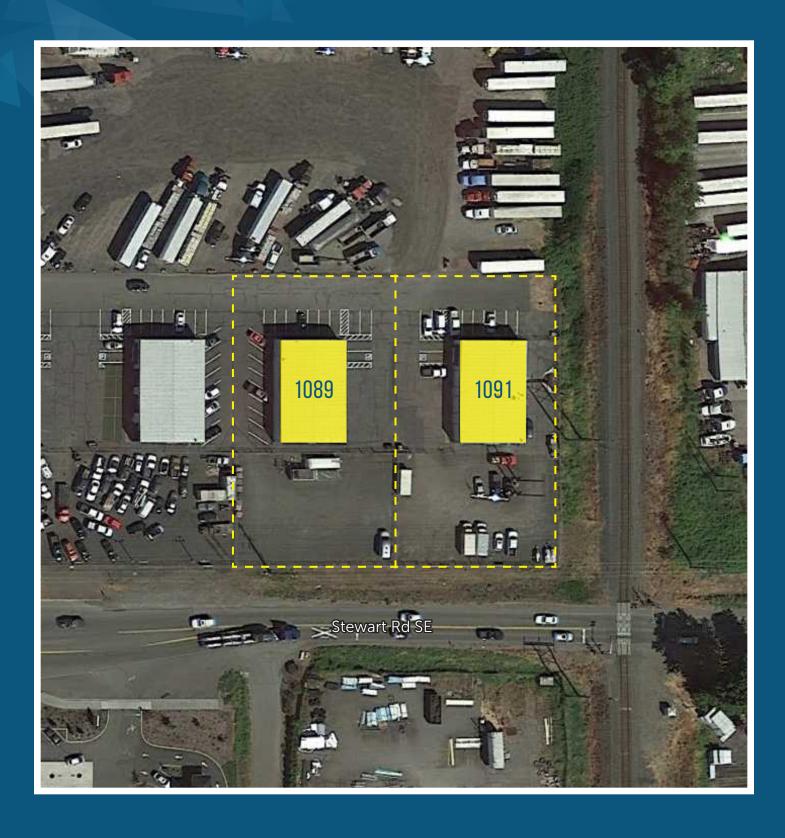

# PACIFIC INDUSTRIAL PARK FOR LEASE

1089 & 1091 VALENTINE AVE SE | PACIFIC, WA 98047

## LEASE INFORMATION

| SUITE | BUILDING SIZE | OFFICE SIZE       | MONTHLY LEASE RATE | LOADING | FENCED YARD  | PAVED STALLS |  |
|-------|---------------|-------------------|--------------------|---------|--------------|--------------|--|
| 1089  | 4,000 SF      | 580 SF + 580 Mezz | \$10,500 + NNN     | 3 GL    | +/-11,000 SF | 10           |  |
| 1091  | 4,000 SF      | 580 SF + 580 Mezz | \$11,000 + NNN     | 3 GL    | +/-14,500 SF | 10           |  |