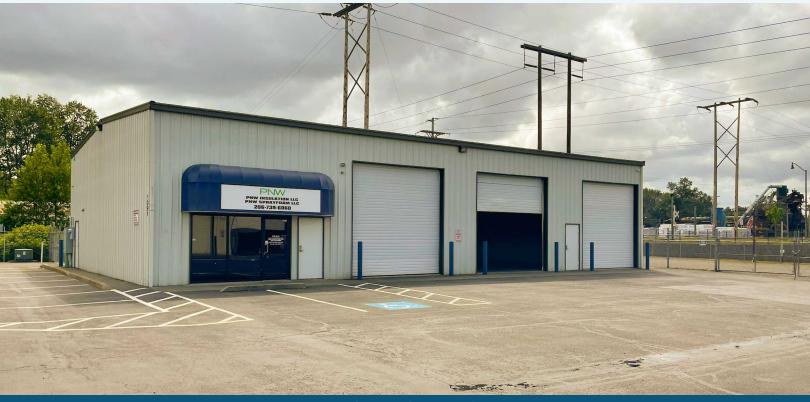

# PACIFIC INDUSTRIAL PARK FOR LEASE

1089 & 1091 VALENTINE AVE SE | PACIFIC, WA 98047

## RARE SMALL WAREHOUSE WITH FENCED YARD

## PROPERTY HIGHLIGHTS

- Fully Fenced Yard Area
- Great access to Hwy-167
- 16' clear height; 14' x 14' roll up doors

Please do not disturb tenants Tour by appointment only

**CHASE BOWDEN** 253.779.2418 cbowden@neilwalter.com **NICK RATZKE, SIOR** 253.779.2414