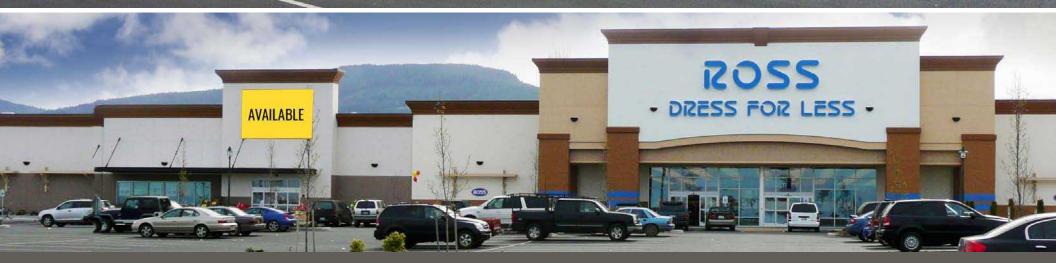

### SEQUIM VILLAGE MARKETPLACE

First Western Properties—Tacoma Inc. | 253.472.0404 6402 Tacoma Mall Blvd, Tacoma, WA 98409 | fwp-inc.com

**AVAILABLE** 

MINE

Josh Parnell | Justin Holmes

### AVAILABLE

## 50,051 SF LOT - 4,666 SF MAX BUILDING SIZE DRIVE-THRU POSSIBILITY WITH FRONTAGE ON W WASHINGTON

**49,218 SF LOT - 3,500 SF MAX BUILDING SIZE** DRIVE-THRU POSSIBILITY, RIGHT OFF HIGHWAY 101

#### ENDCAP SPACE - 18,089 SF

- Anchored by Costco and The Home Depot
- One of the largest shopping centers on the Olympic Peninsula
- Visible from SR 101 bypass
- Proposed pads and junior anchor options
- Walmart Supercenter across the street

|              |            | \$                |                    |
|--------------|------------|-------------------|--------------------|
| Regis