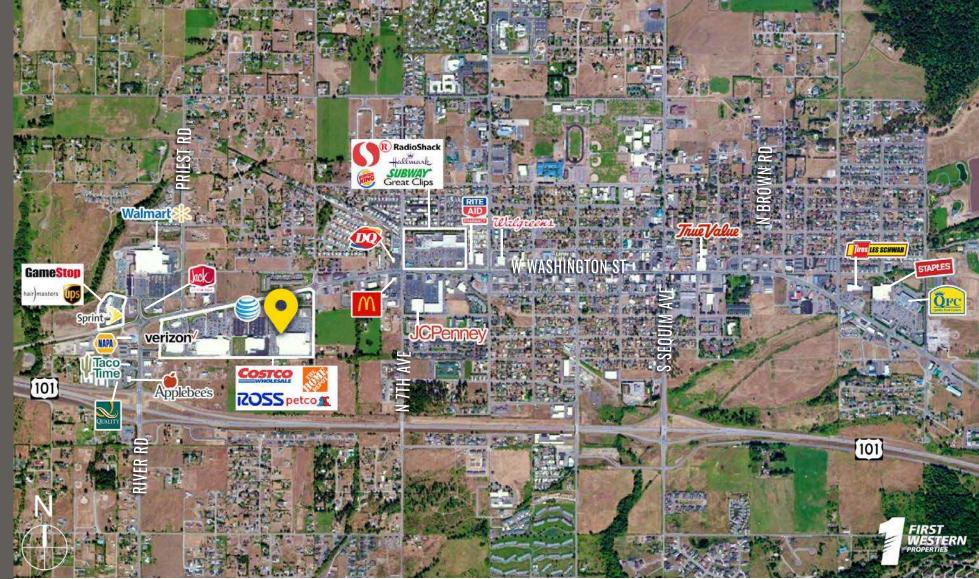

ass
- Proposed pads and junior anchor options
- Walmart Supercenter across the street

|              |            | \$                |                    |
|--------------|------------|-------------------|--------------------|
| Regis - 2024 | Population | Average HH Income | Daytime Population |
| Mile 1       | 4,813      | \$92,011          | 4,790              |
| Mile 3       | 19,469     | \$98,495          | 17,061             |
| Mile 5       | 28,062     | \$104,031         | 23,153             |
|              |            |                   |                    |

### **TENANTS**





















# LOCATION DETAILS

WESTERN PROPERTIES





Direct access from SR 101 Located in the Sequim Retail Core

-



4,000 CPD W Washington St



15,000 CPD SR 101

## LOCATION AERIAL





### TACOMA | KIRKLAND | PORTLAND | SEATTLE

## **RELATIONSHIP FOCUSED. RESULTS DRIVEN.**



253.284.3630 josh@firstwesternproperties.com

### JUSTIN HOLMES

253.447.2282 justin@firstwesternproperties.com

FIRST WESTERN PROPERTIES

First Western Properties—Tacoma Inc. | 253.472.0404 6402 Tacoma Mall Blvd, Tacoma, WA 98409 | fwp-inc.com

© First Western Properties, Inc. DISCLAIMER. The above information has been secured from sources believed to be reliable, however, no representations are made to its accuracy. Prospective tenants or buyers should consult their professional advisors and conduct their own independent investigation. Properties are subject to change in price and/or availability without notice.