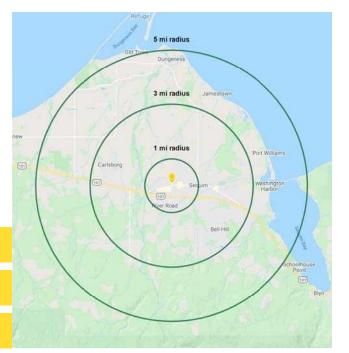

|              |            | \$                |                    |
|--------------|------------|-------------------|--------------------|
| Regis - 2024 | Population | Average HH Income | Daytime Population |
| Mile 1       | 4,813      | \$92,011          | 4,790              |
| Mile 3       | 19,469     | \$98,495          | 17,061             |
| Mile 5       | 28,062     | \$104,031         | 23,153             |
|              |            |                   |                    |

# LOCATION DETAILS

WESTERN PROPERTIES

Direct access from SR 101 Located in the Sequim Retail Core

-

4,000 CPD W Washington St

15,000 CPD SR 101