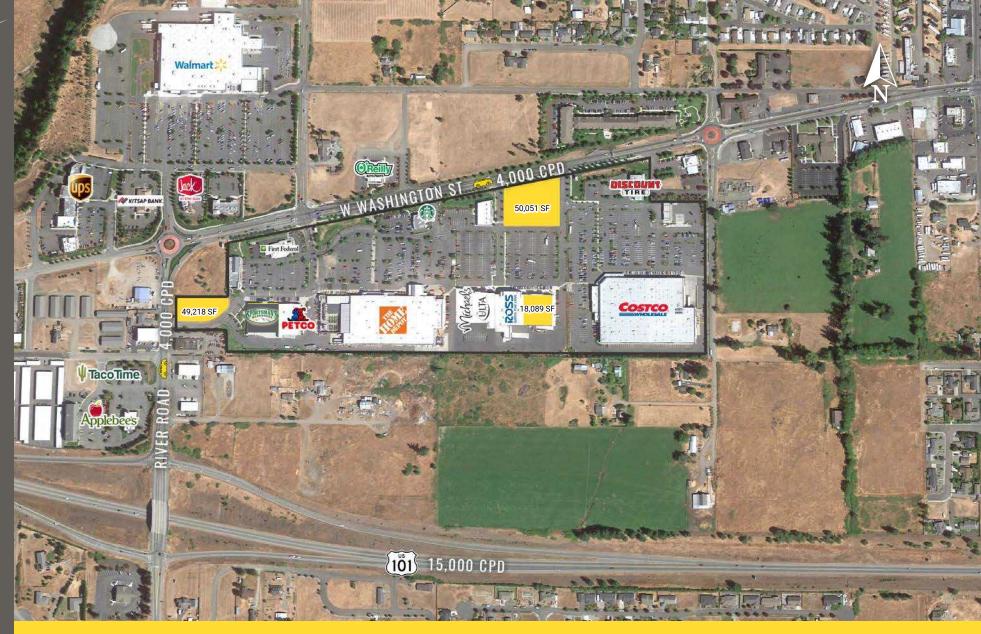

## 50,051 SF LOT - 4,666 SF MAX BUILDING SIZE DRIVE-THRU POSSIBILITY WITH FRONTAGE ON W WASHINGTON

**49,218 SF LOT - 3,500 SF MAX BUILDING SIZE** DRIVE-THRU POSSIBILITY, RIGHT OFF HIGHWAY 101

#### ENDCAP SPACE - 18,089 SF

- Anchored by Costco and The Home Depot
- One of the largest shopping centers on the Olympic Peninsula
- Visible from SR 101 bypass
- Proposed pads and junior anchor options
- Walmart Supercenter across the street

# LOCATION DETAILS

WESTERN PROPERTIES

Direct access from SR 101 Located in the Sequim Retail Core

-

4,000 CPD W Washington St

15,000 CPD SR 101

## LOCATION AERIAL