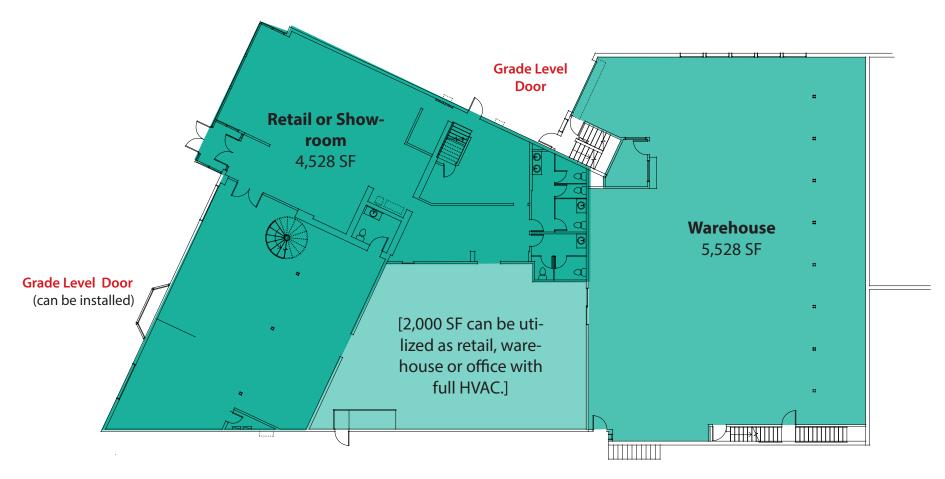

## AS IS FLOOR PLAN

- \$1.25/SF, NNN Warehouse
- \$1.85/SF, NNN Retail/Showroom
- 12,056 Total SF Available