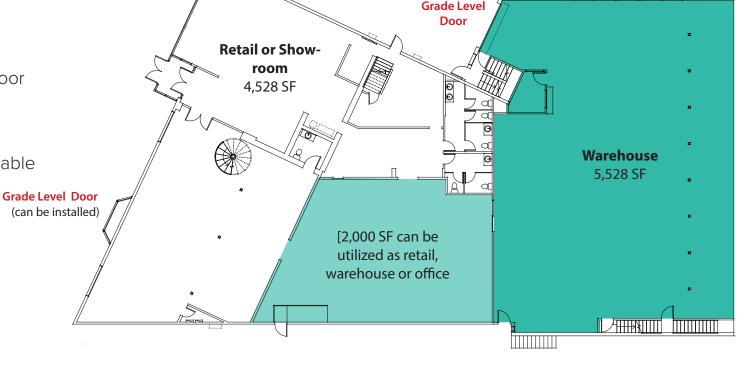

## AS IS FLOOR PLAN

- \$1.25/SF, NNN Warehouse
- \$1.85/SF, NNN Retail/Showroom
- 12,056 Total SF Available

## SAMPLE FLOOR PLAN OPTION 1

\$1.85/SF, NNN Retail/Showroom 4,528 SF - 6,528 SF Available

### SAMPLE FLOOR PLAN OPTION 2

\$1.25/SF, NNN Warehouse

5,528 SF - 7,258 SF Available