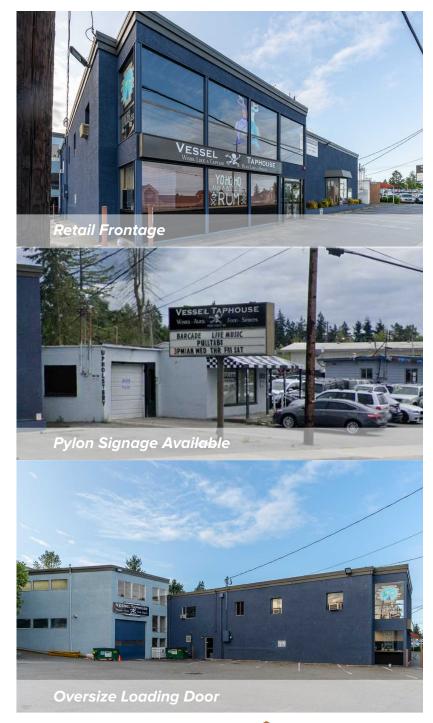

#### **PROPERTY FEATURES:**

- Available with 60 days' notice
- Grade Level Oversize Loading Door
- Building & Pylon Signage Available
- Secured Parking on Back Lot
- Quick Access to Hwy 99, SR 525, 1-405 & I-5
- Traffic Count: 29,064 Cars per Day

#### **SUITE FEATURES:**

- Available with 60 Days' Notice
- Glass Storefronts with Excellent Visibility
- · Secured Parking on Back Lot
- Building and Pylon Signage Available

#### **SUITE FEATURES:**

Available with 60 Days' Notice

- Low Bay Flex HVAC Space
- Grade Level Oversize Loading Door
- Secured Parking on Back Lot
- Building and Pylon Signage Available