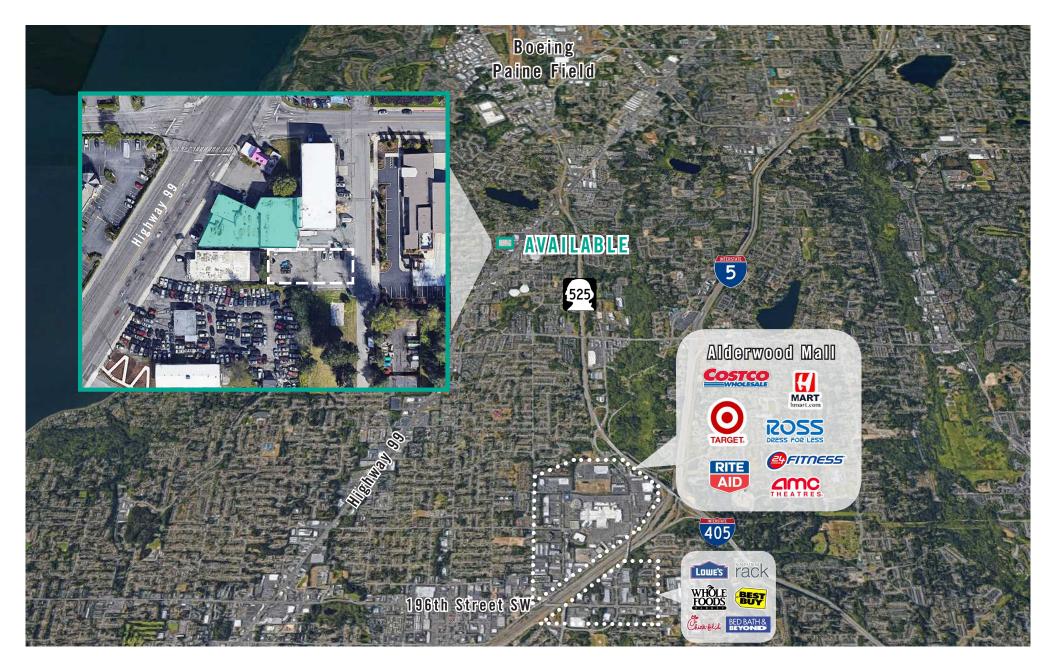

Hwy 99, SR 525, 1-405 & I-5
- Traffic Count: 29,064 Cars per Day





## AS IS FLOOR PLAN

- \$1.25/SF, NNN Warehouse
- \$1.85/SF, NNN Retail/Showroom
- 12,056 Total SF Available





## SAMPLE FLOOR PLAN OPTION 1

\$1.85/SF, NNN Retail/Showroom 4,528 SF - 6,528 SF Available

#### **SUITE FEATURES:**

- Available with 60 Days' Notice
- Glass Storefronts with Excellent Visibility
- · Secured Parking on Back Lot
- Building and Pylon Signage Available





### SAMPLE FLOOR PLAN OPTION 2

\$1.25/SF, NNN Warehouse

5,528 SF - 7,258 SF Available

#### **SUITE FEATURES:**

Available with 60 Days' Notice

- Low Bay Flex HVAC Space
- Grade Level Oversize Loading Door
- Secured Parking on Back Lot
- Building and Pylon Signage Available





## ADDITIONAL PARKING SITE PLAN





## **LOCATION MAP**