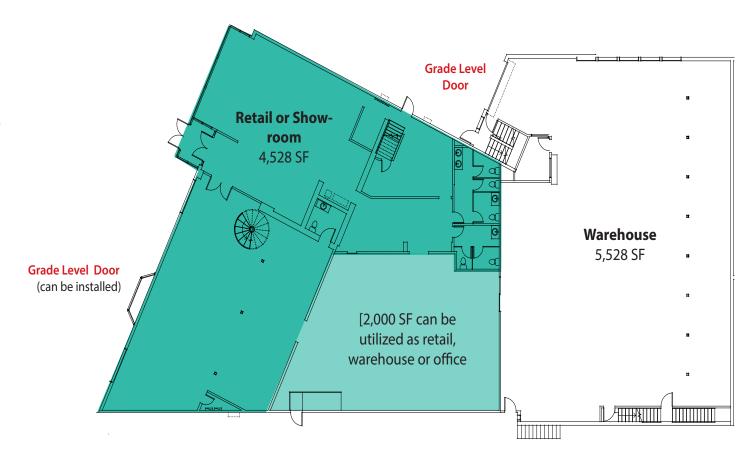

## SAMPLE FLOOR PLAN OPTION 1

\$1.85/SF, NNN Retail/Showroom 4,528 SF - 6,528 SF Available