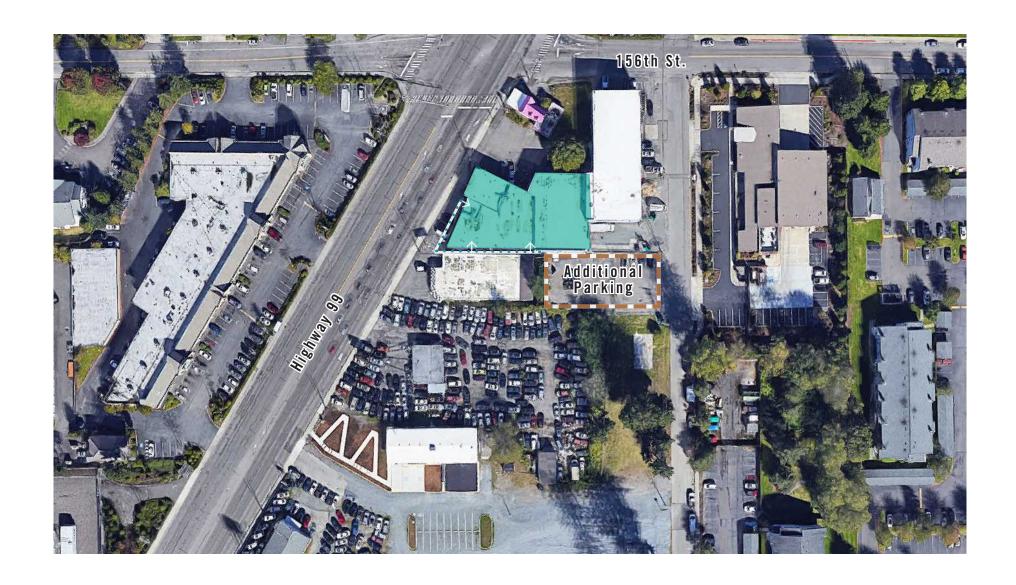

ack Lot
- Quick Access to Hwy 99, SR 525, 1-405 & I-5
- Traffic Count: 29,064 Cars per Day





## AS IS FLOOR PLAN

- \$1.25/SF, NNN Warehouse
- \$1.85/SF, NNN Retail/Showroom
- 12,056 Total SF Available





## SAMPLE FLOOR PLAN OPTION 1

\$1.85/SF, NNN Retail/Showroom 4,528 SF - 6,528 SF Available

#### **SUITE FEATURES:**

- Available with 60 Days' Notice
- Glass Storefronts with Excellent Visibility
- · Secured Parking on Back Lot
- Building and Pylon Signage Available





### SAMPLE FLOOR PLAN OPTION 2

\$1.25/SF, NNN Warehouse

5,528 SF - 7,258 SF Available

#### **SUITE FEATURES:**

Available with 60 Days' Notice

- Low Bay Flex HVAC Space
- Grade Level Oversize Loading Door
- Secured Parking on Back Lot
- Building and Pylon Signage Available





## ADDITIONAL PARKING SITE PLAN





## **LOCATION MAP**