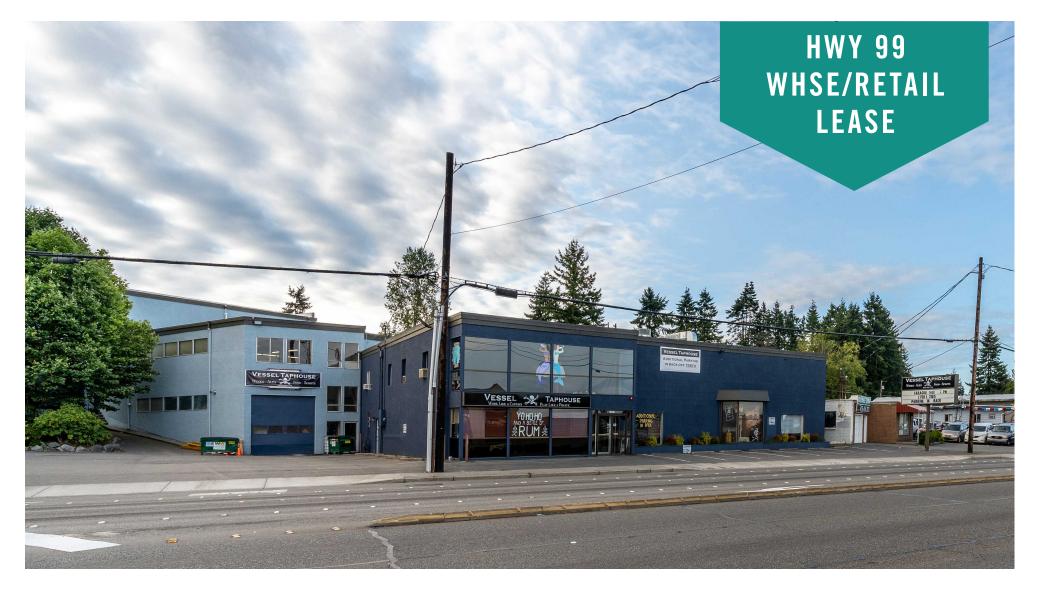

## 15615 HIGHWAY 99, Lynnwood, WA 98087

# RETAIL/SHOWROOM WITH WAREHOUSE ON HWY 99

RETAIL: 4,528 SF - 6,528 SF

**WAREHOUSE:** 5,528 SF - 7,528 SF

12,056 SF TOTAL

#### **PROPERTY FEATURES:**

- Available with 60 days' notice
- Grade Level Oversize Loading Door
- Building & Pylon Signage Available
- Secured Parking on Back Lot
- Quick Access to Hwy 99, SR 525, 1-405 & I-5
- Traffic Count: 29,064 Cars per Day