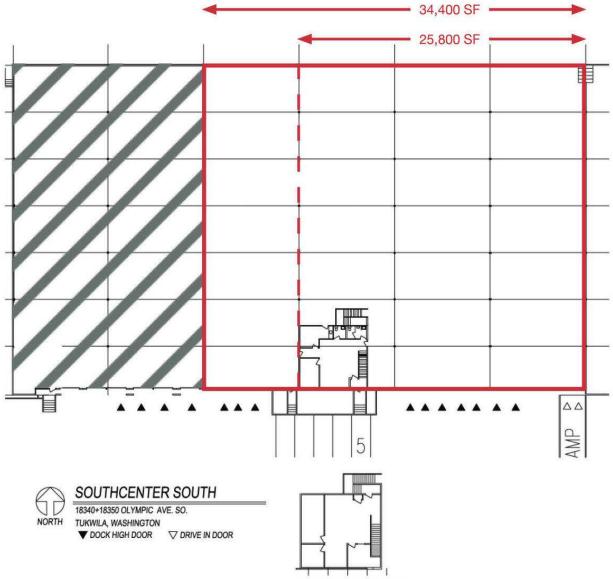

## **Property Highlights**

- 34,400 to 25,800 SF with 2,384 SF office
- 10-7 DH & 1 GL door
- 24' Clearance
- · Existing racking available
- · Located only 3 miles from I-5 and South 188th Street (Exit 152) and 2 miles from WA-167
- \$1.00 PSF blended, plus NNN
- Sublease thru 8/31/2028

OFFICE SECOND FL: 1,192 S.F.

Jeff Forsberg, CCIM Arie Salomon, SIOR, CCIM Bret Matysik Principal | 425.586.5610 jforsberg@nai-psp.com

Principal | 425.586.5636 asalomon@nai-psp.com

Associate Vice President | 425.586.5617 bmatysik@nai-psp.com