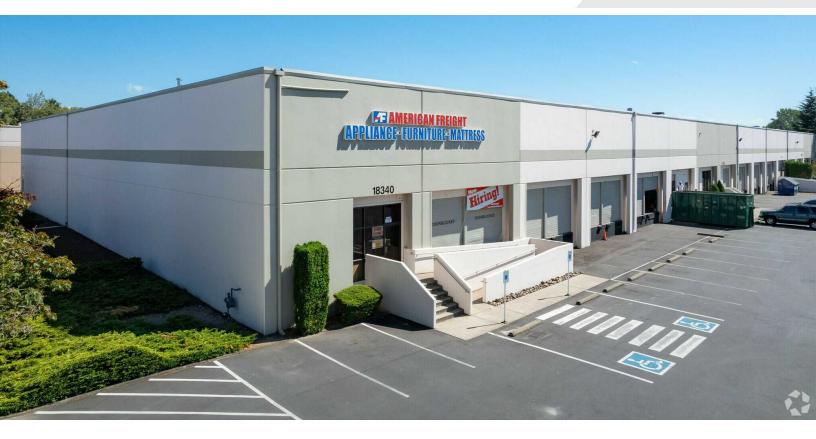

## Southcenter South

18340 Olympic Avenue South Tukwila, Washington 98188

## **Property Highlights**

- 34,400 to 25,800 SF with 2,384 SF office
- 10-7 DH & 1 GL door
- 24' Clearance
- · Existing racking available
- · Located only 3 miles from I-5 and South 188th Street (Exit 152) and 2 miles from WA-167
- \$1.00 PSF blended, plus NNN
- Sublease thru 8/31/2028