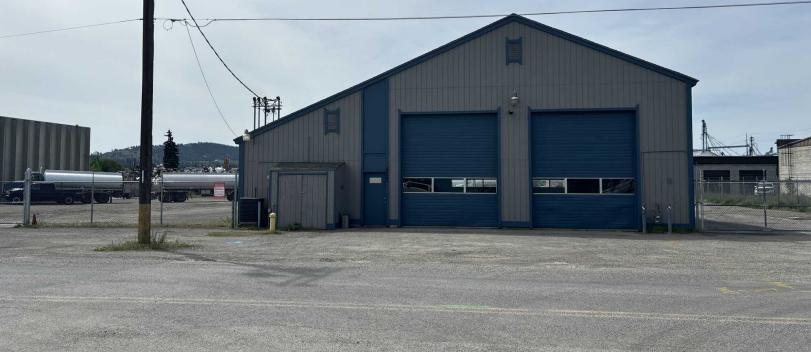

## For Lease Industrial

# 6222 East Desmet Avenue

Spokane Valley, Washington 99212

#### **Property Description**

Space Available: 3,980± SF

- 500± SF office
- 4 12'x14' OH doors
- Drive thru access
- Zoned heavy industrial
- $50.000 \pm SF$  of land

Fenced

3-phase power

#### Lease Rate: \$6,000.00 per month (NNN)

For more information Drew Ulrick, SIOR O: 509 622 3562 dulrick@naiblack.com

No warranty or representation, expression or implied, is made as to the accuracy of the information contained herein, and the same is submitted subject to errors, omissions, change or price, rental or other conditions, prior to sale, lease, financing, or withdrawal without notice, and of special listing conditions imposed by our principals no warranties or representations are made as to the condition of the property or any hazards contained therein or any to be implied.