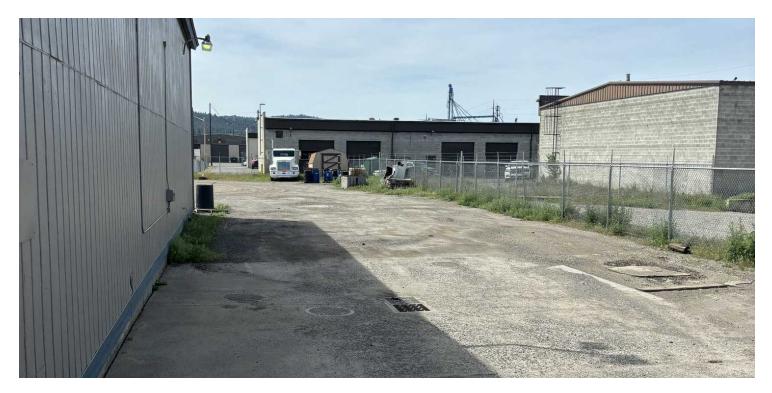

#### **Property Description**

Space Available: 3,980± SF

- 500± SF office
- 4 12'x14' OH doors
- Drive thru access
- Zoned heavy industrial
- $50.000 \pm SF$  of land

Fenced

3-phase power

#### Lease Rate: \$6,000.00 per month (NNN)

For more information Drew Ulrick, SIOR O: 509 622 3562 dulrick@naiblack.com

No warranty or representation, expression or implied, is made as to the accuracy of the information contained herein, and the same is submitted subject to errors, omissions, change or price, rental or other conditions, prior to sale, lease, financing, or withdrawal without notice, and of special listing conditions imposed by our principals no warranties or representations are made as to the condition of the property or any hazards contained therein or any to be implied.