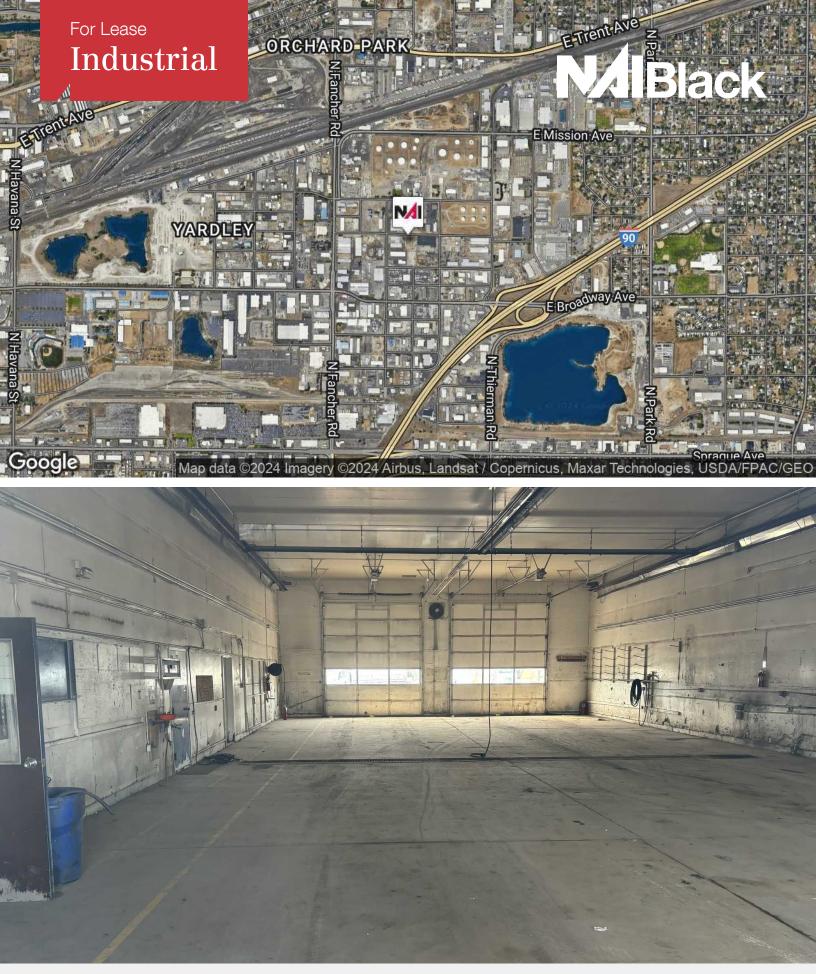

# 6222 East Desmet Avenue

Spokane Valley, Washington 99212

#### **Property Description**

Space Available: 3,980± SF

- 500± SF office
- 4 12'x14' OH doors
- Drive thru access
- Zoned heavy industrial
- $50.000 \pm SF$  of land

Fenced

3-phase power