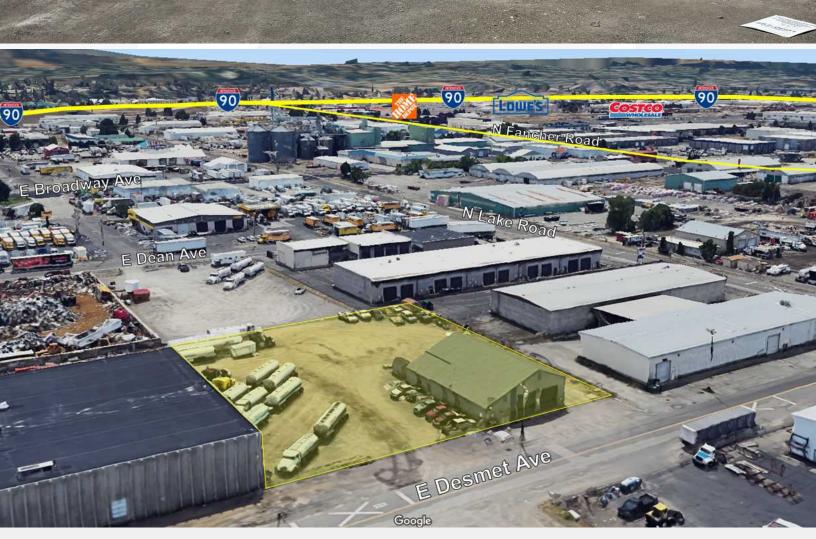

# 6222 East Desmet Avenue

Spokane Valley, Washington 99212

#### **Property Description**

Space Available: 3,980± SF

- 500± SF office
- 4 12'x14' OH doors
- Drive thru access
- Zoned heavy industrial
- $50.000 \pm SF$  of land

Fenced

3-phase power