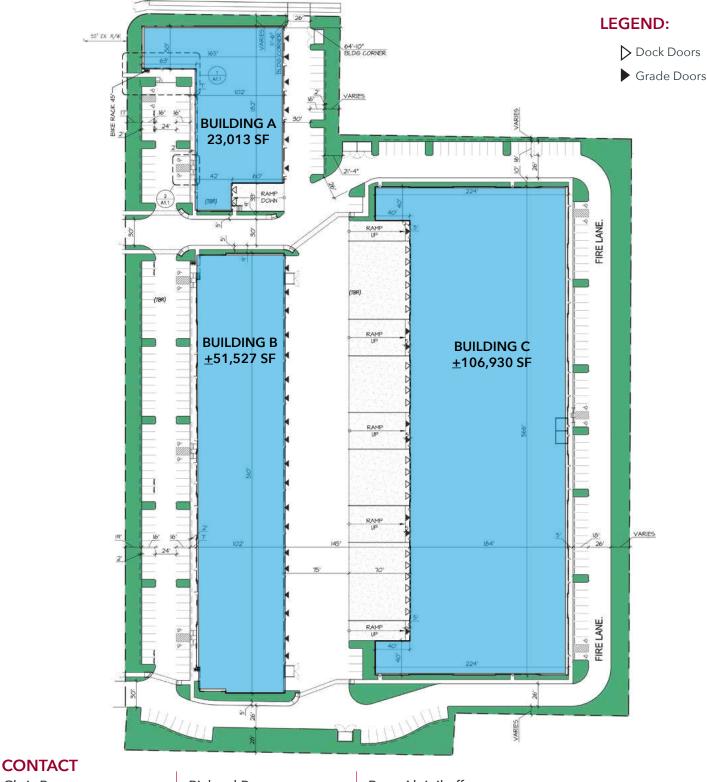

### **PROPERTY OVERVIEW**

| BUILDING A: | 23,013 SF                |
|-------------|--------------------------|
|             | 6 Grade and 2 Dock Doors |
|             | 18' Clear Height         |

- BUILDING B: 51,527 SF Divisible to 5,000 SF Bays 20 Grade Doors 18' Clear Height
- BUILDING C: 106,930 SF Divisible to 9,630 SF (Single Bay) 8 Grade and 20 Dock Doors 24' Clear Height