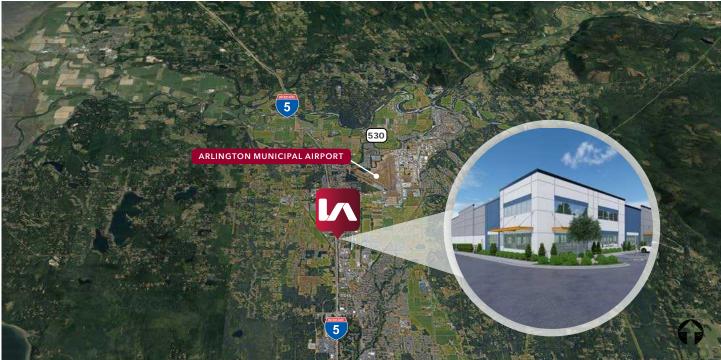

## Industrial for Lease IDEAL INDUSTRIAL PARK

14911 Smokey Point Boulevard, Marysville, WA