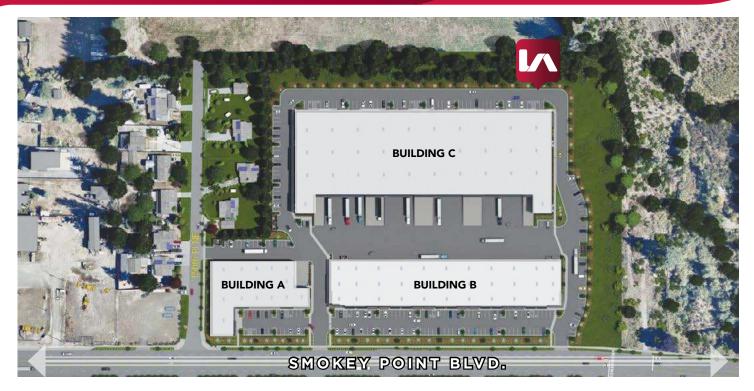

### **PROPERTY OVERVIEW**

| BUILDING A: | 23,013 SF                |
|-------------|--------------------------|
|             | 6 Grade and 2 Dock Doors |
|             | 18' Clear Height         |

- BUILDING B: 51,527 SF Divisible to 5,000 SF Bays 20 Grade Doors 18' Clear Height
- BUILDING C: 106,930 SF Divisible to 9,630 SF (Single Bay) 8 Grade and 20 Dock Doors 24' Clear Height