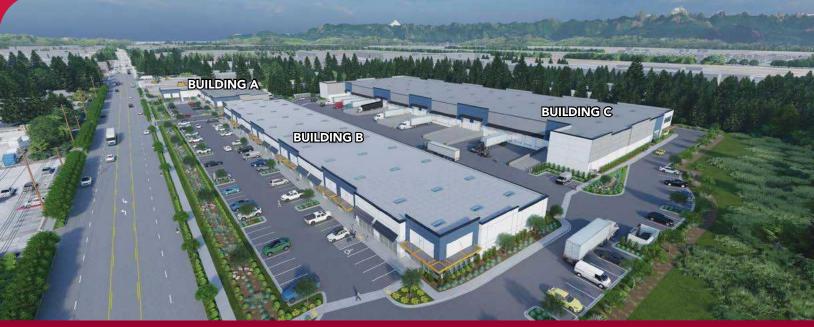

## Industrial for Lease IDEAL INDUSTRIAL PARK

14911 Smokey Point Boulevard, Marysville, WA

#### NEW INDUSTRIAL PARK DELIVERING Q1 2025

### **PROPERTY OVERVIEW**

| BUILDING A: | 23,013 SF                |
|-------------|--------------------------|
|             | 6 Grade and 2 Dock Doors |
|             | 18' Clear Height         |

- BUILDING B: 51,527 SF Divisible to 5,000 SF Bays 20 Grade Doors 18' Clear Height
- BUILDING C: 106,930 SF Divisible to 9,630 SF (Single Bay) 8 Grade and 20 Dock Doors 24' Clear Height