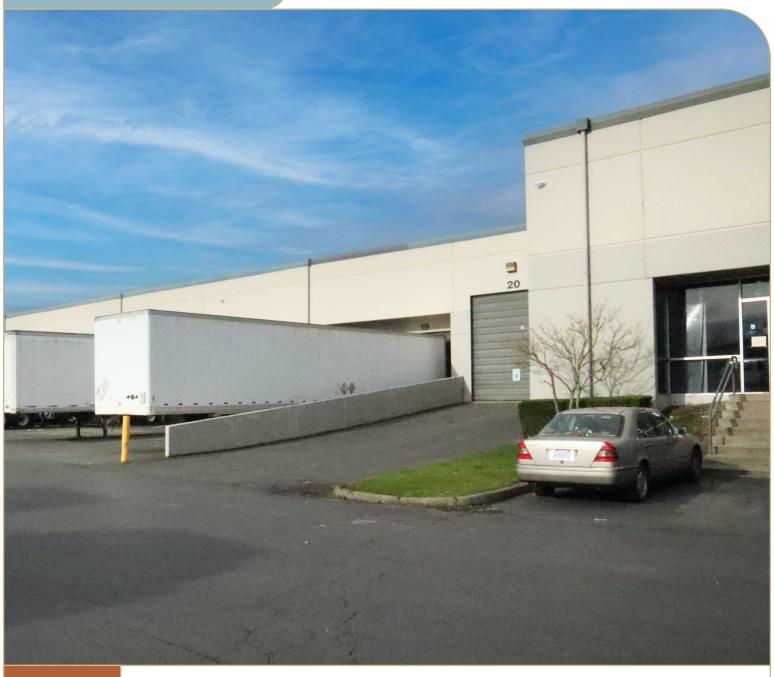

## **FEATURES**

| Available SF | ±16,075 SF (±2,251 SF office) |
|--------------|-------------------------------|
| Finishes     | Recently remodeled            |
| Clear Height | 21' - 22'                     |
| Loading      | 6 DH / 1 GL                   |

| Available       | Now                                                                    |
|-----------------|------------------------------------------------------------------------|
| Trailer Parking | 12 total, \$175/mo, per stall                                          |
| Zoning          | M-3 heavy industrial                                                   |
| Rates           | \$1.10 PSF shell / \$1.35 PSF office add-on, NNN + trailer parking fee |