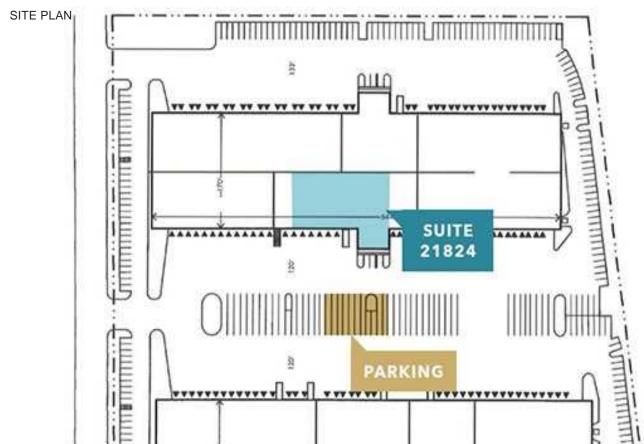

## MILL CREEK DC

21824 76th Ave S, Kent, WA

±16,075 SF

LEASING INFO & CONTACT

Kraig Heeter, SIOR Doug Klein, SIOR (206) 248.7313 / kraig.heeter@kidder.com (206) 248.7348 / doug.klein@kidder.com

## **FEATURES**

| Available SF | ±16,075 SF (±2,251 SF office) |
|--------------|-------------------------------|
| Finishes     | Recently remodeled            |
| Clear Height | 21' - 22'                     |
| Loading      | 6 DH / 1 GL                   |