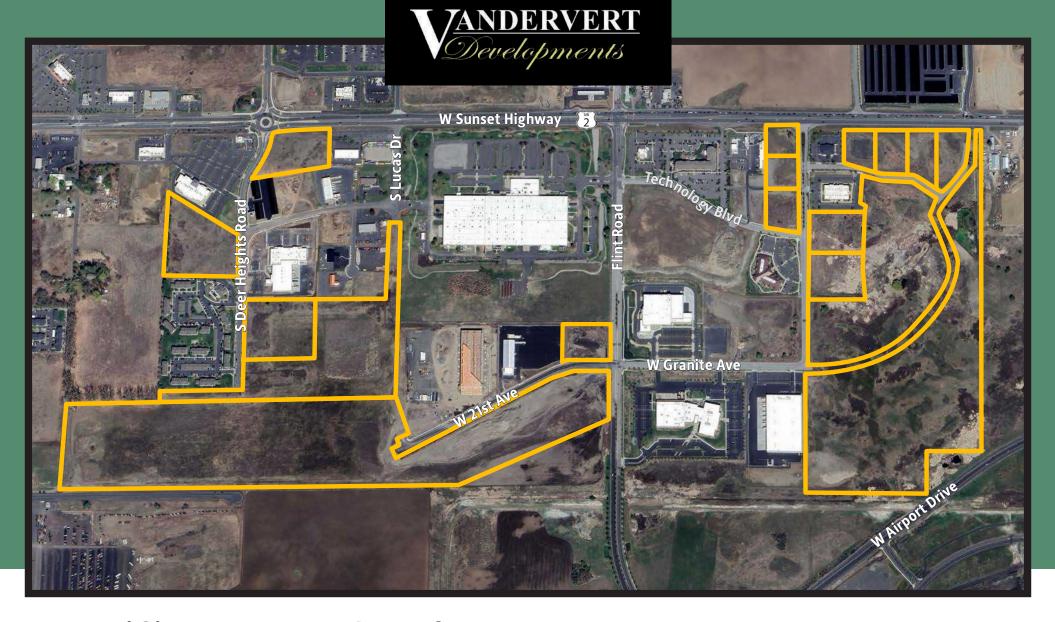

## Pacific NW Technology Center

Land For Sale, For Lease, or Built to Suit

## Pacific Northwest Technology Park

1515 S Technology Blvd, Spokane, WA | 1.14 Acres - 66.71 Acres combined

## Development Highlights

- Light industrial land for sale, for lease, or built to suit
- Installed utilities: Streetlights, stormwater, paved roads, electricity, water, sewer, gas
- Direct access to Highway 2, about 5 minutes to I-90, and 10 minutes to Downtown Spokane
- Within 3 miles of Spokane International Airport (GEG)