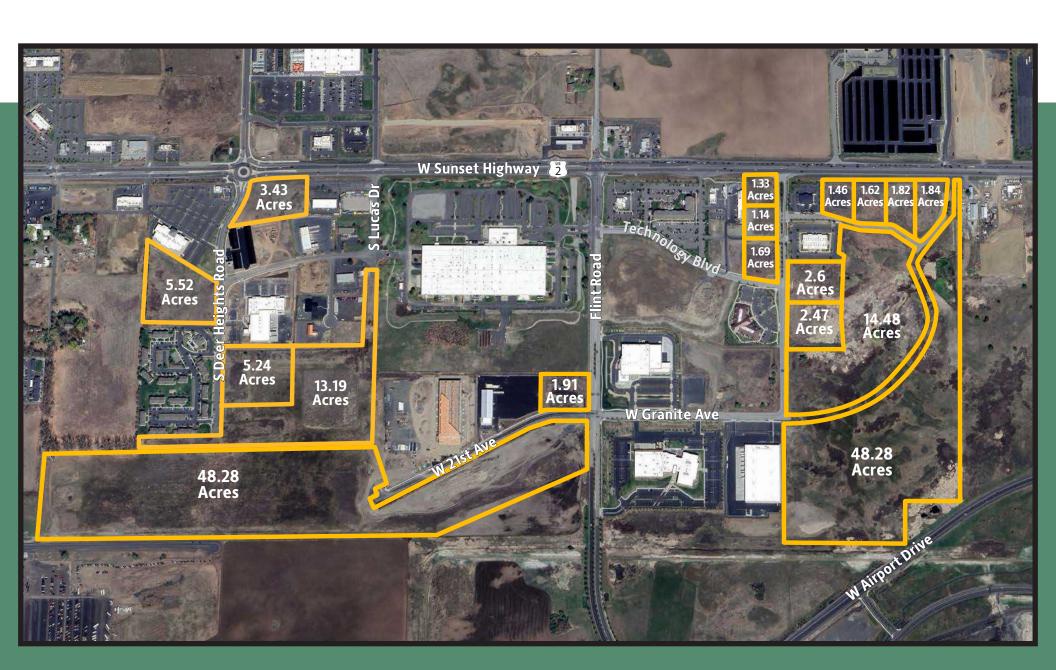

## Pacific Northwest Technology Park

1515 S Technology Blvd, Spokane, WA | 1.14 Acres - 66.71 Acres combined

## Development Highlights

- Light industrial land for sale, for lease, or built to suit
- Installed utilities: Streetlights, stormwater, paved roads, electricity, water, sewer, gas
- Direct access to Highway 2, about 5 minutes to I-90, and 10 minutes to Downtown Spokane
- Within 3 miles of Spokane International Airport (GEG)