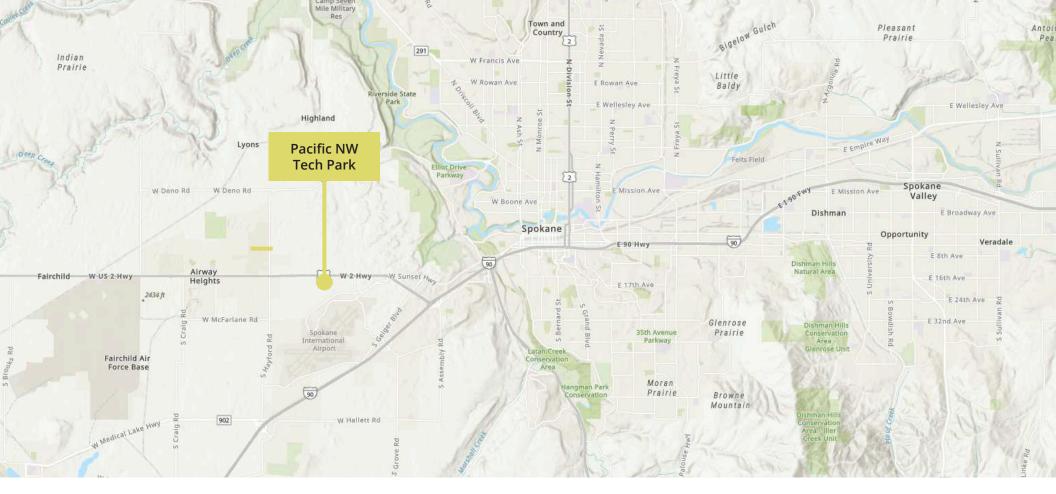

## Pacific Northwest Technology Park

1515 S Technology Blvd, Spokane, WA | 1.14 Acres - 66.71 Acres combined

## Development Highlights

- Light industrial land for sale, for lease, or built to suit
- Installed utilities: Streetlights, stormwater, paved roads, electricity, water, sewer, gas
- Direct access to Highway 2, about 5 minutes to I-90, and 10 minutes to Downtown Spokane
- Within 3 miles of Spokane International Airport (GEG)