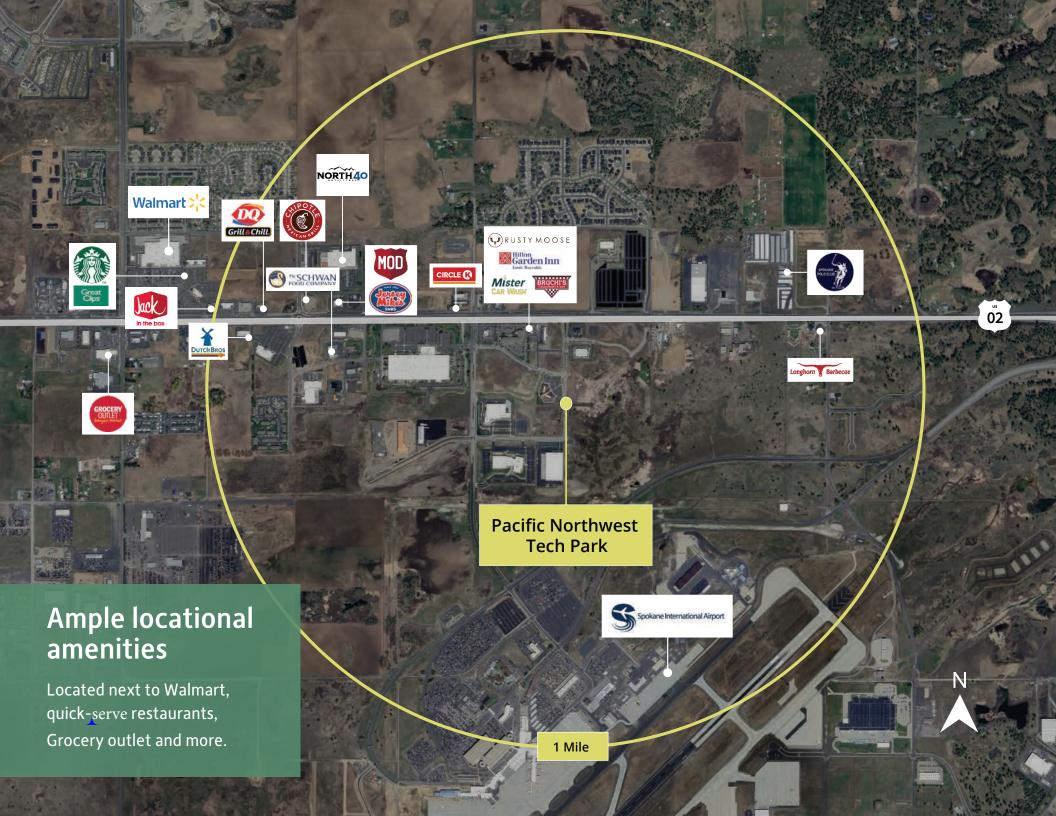

## Development Highlights

- Light industrial land for sale, for lease, or built to suit
- Installed utilities: Streetlights, stormwater, paved roads, electricity, water, sewer, gas
- Direct access to Highway 2, about 5 minutes to I-90, and 10 minutes to Downtown Spokane
- Within 3 miles of Spokane International Airport (GEG)