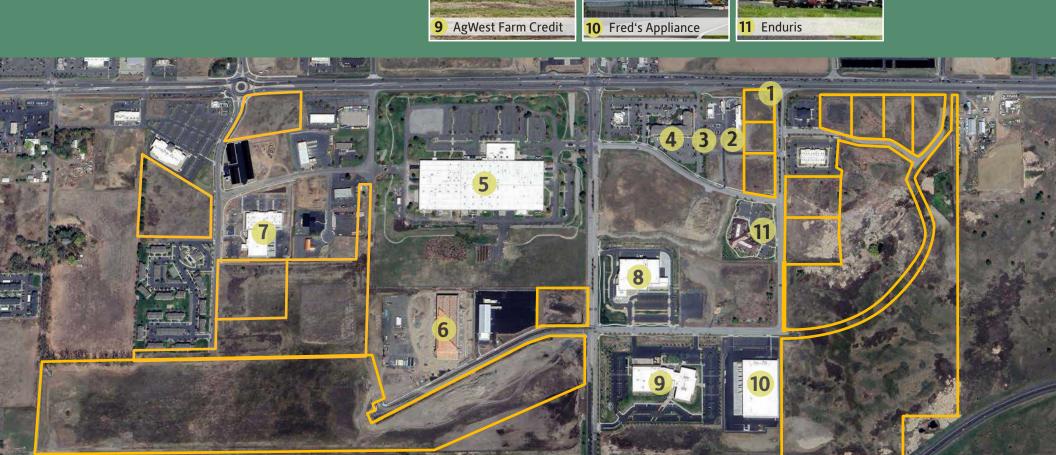

## Development Highlights

- Light industrial land for sale, for lease, or built to suit
- Installed utilities: Streetlights, stormwater, paved roads, electricity, water, sewer, gas
- Direct access to Highway 2, about 5 minutes to I-90, and 10 minutes to Downtown Spokane
- Within 3 miles of Spokane International Airport (GEG)