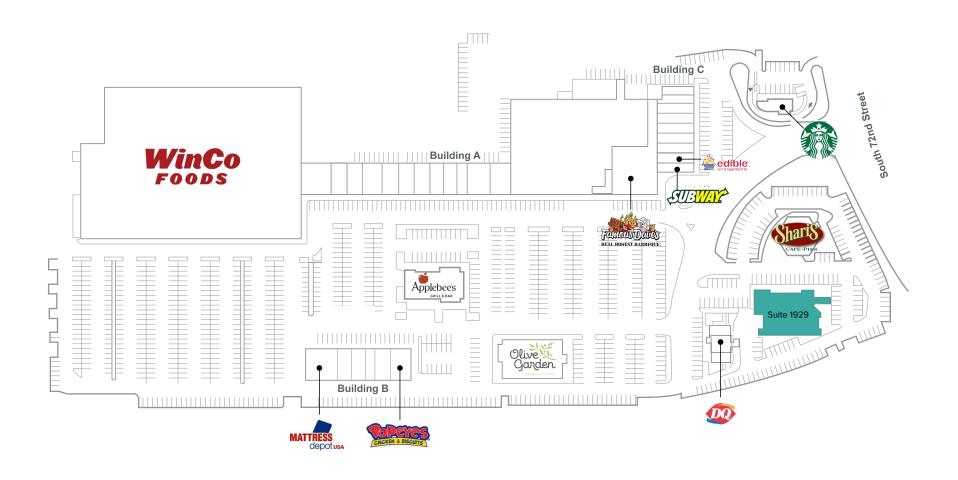

### SITE PLAN

| Suite | Square Feet | Rate                 | Notes                                                                                                                        |
|-------|-------------|----------------------|------------------------------------------------------------------------------------------------------------------------------|
| 1929  | 9,379 SF    | Call Agent for Rates | Restaurant pad with I-5 visibility, commercial kitchen and potential to add drive-thru. <b>Available 2/1/2025 or sooner.</b> |