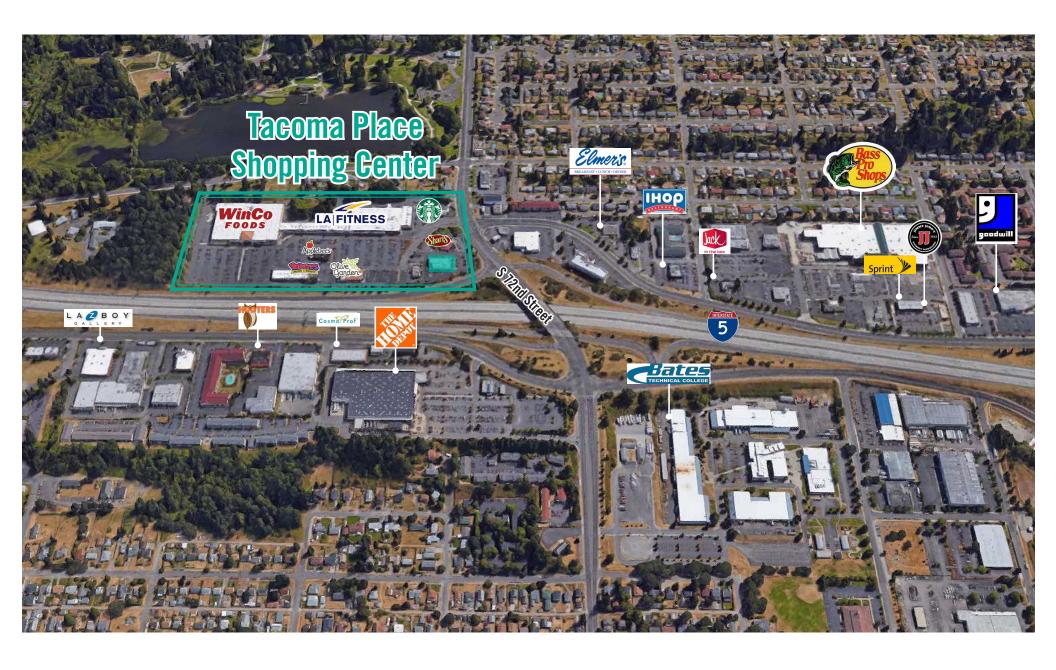

ff of I-5 (Exit 129-S 72nd Street)
- Densely Populated Retail Center with National Tenants: Starbuck's, Famous Dave's BBQ,
   Olive Garden, Popeyes, Shari's,
  - Dairy Queen, Applebee's, and Subway







### DRIVE-THRU RENDERING







### SITE PLAN

| Suite | Square Feet | Rate                 | Notes                                                                                                                        |
|-------|-------------|----------------------|------------------------------------------------------------------------------------------------------------------------------|
| 1929  | 9,379 SF    | Call Agent for Rates | Restaurant pad with I-5 visibility, commercial kitchen and potential to add drive-thru. <b>Available 2/1/2025 or sooner.</b> |





## **LOCATION MAP**