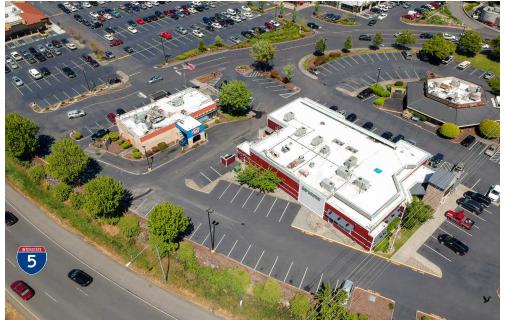

## TACOMA PLACE SHOPPING CENTER

1929 S 72ND ST | Tacoma, WA

Jack Rosen

425.289.2221 jack@rosenharbottle.com



# RESTAURANT PAD WITH I-5 VISIBILITY

# 9,379 SF Available Call Agent for Rates

#### **FEATURES:**

- Commercial Kitchen with Restaurant Improvements
- Potential for Drive-Thru Addition
- WinCo and LA Fitness Anchored Regional Power
   Center
- Immediately off of I-5 (Exit 129-S 72nd Street)
- Densely Populated Retail Center with National Tenants: Starbuck's, Famous Dave's BBQ,
   Olive Garden, Popeyes, Shari's,
  - Dairy Queen, Applebee's, and Subway







### DRIVE-THRU RENDERING







### SITE PLAN

| Suite | Square Feet | Rate                 | Notes                                                                                                                        |
|-------|-------------|----------------------|------------------------------------------------------------------------------------------------------------------------------|
| 1929  | 9,379 SF    | Call Agent for Rates | Restaurant pad with I-5 visibility, commercial kitchen and potential to add drive-thru. <b>Available 2/1/2025 or sooner.</b> |





## **LOCATION MAP**