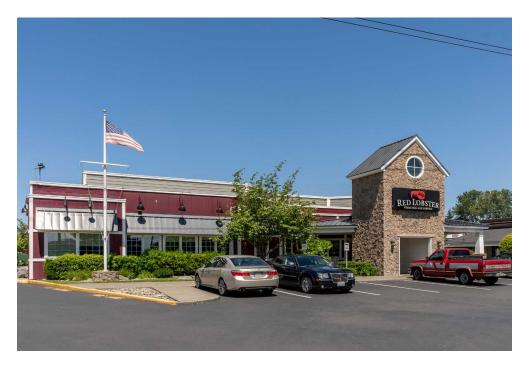

# 9,379 SF Available Call Agent for Rates

#### **FEATURES:**

- Commercial Kitchen with Restaurant Improvements
- Potential for Drive-Thru Addition
- WinCo and LA Fitness Anchored Regional Power
   Center
- Immediately off of I-5 (Exit 129-S 72nd Street)
- Densely Populated Retail Center with National Tenants: Starbuck's, Famous Dave's BBQ,
   Olive Garden, Popeyes, Shari's,
  - Dairy Queen, Applebee's, and Subway