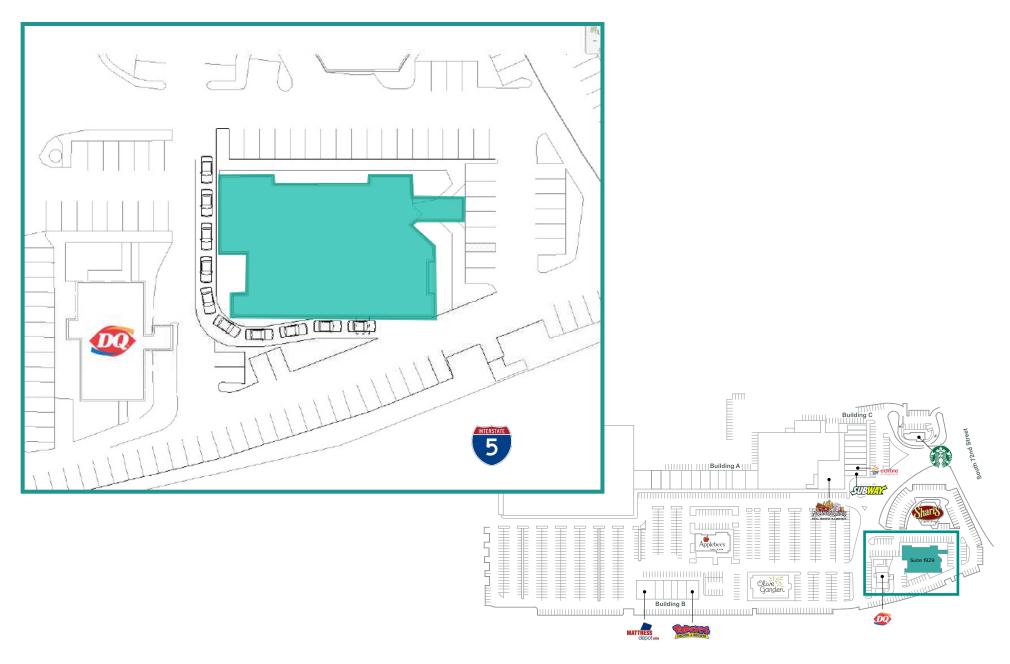

### SITE PLAN

| Suite | Square Feet | Rate                 | Notes                                                                                                                        |
|-------|-------------|----------------------|------------------------------------------------------------------------------------------------------------------------------|
| 1929  | 9,379 SF    | Call Agent for Rates | Restaurant pad with I-5 visibility, commercial kitchen and potential to add drive-thru. <b>Available 2/1/2025 or sooner.</b> |