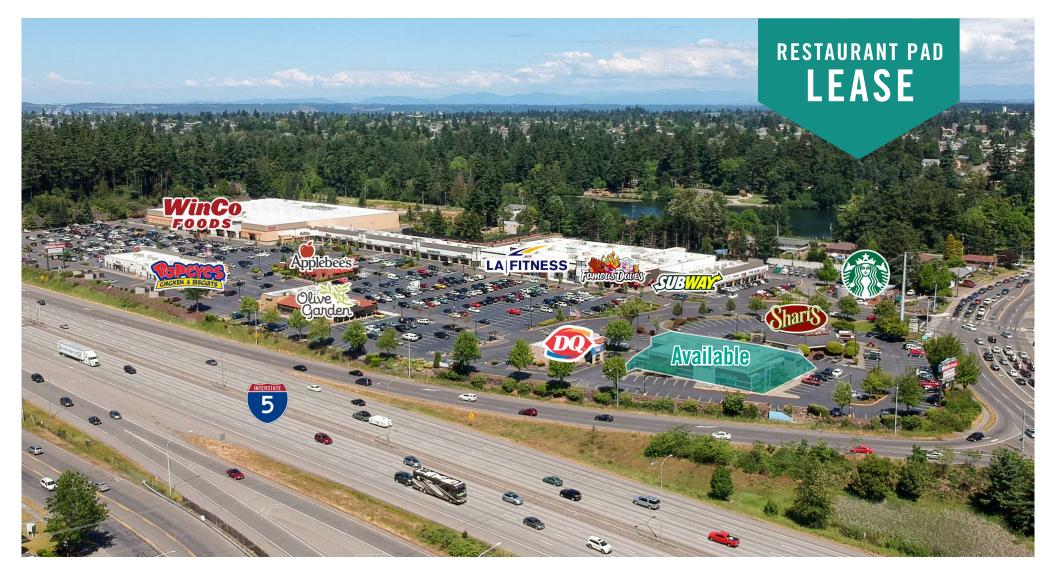

## TACOMA PLACE SHOPPING CENTER

1929 S 72ND ST | Tacoma, WA

Jack Rosen

425.289.2221 jack@rosenharbottle.com

# RESTAURANT PAD WITH I-5 VISIBILITY

# 9,379 SF Available Call Agent for Rates

#### **FEATURES:**

- Commercial Kitchen with Restaurant Improvements
- Potential for Drive-Thru Addition
- WinCo and LA Fitness Anchored Regional Power
   Center
- Immediately off of I-5 (Exit 129-S 72nd Street)
- Densely Populated Retail Center with National Tenants: Starbuck's, Famous Dave's BBQ,
   Olive Garden, Popeyes, Shari's,
  - Dairy Queen, Applebee's, and Subway