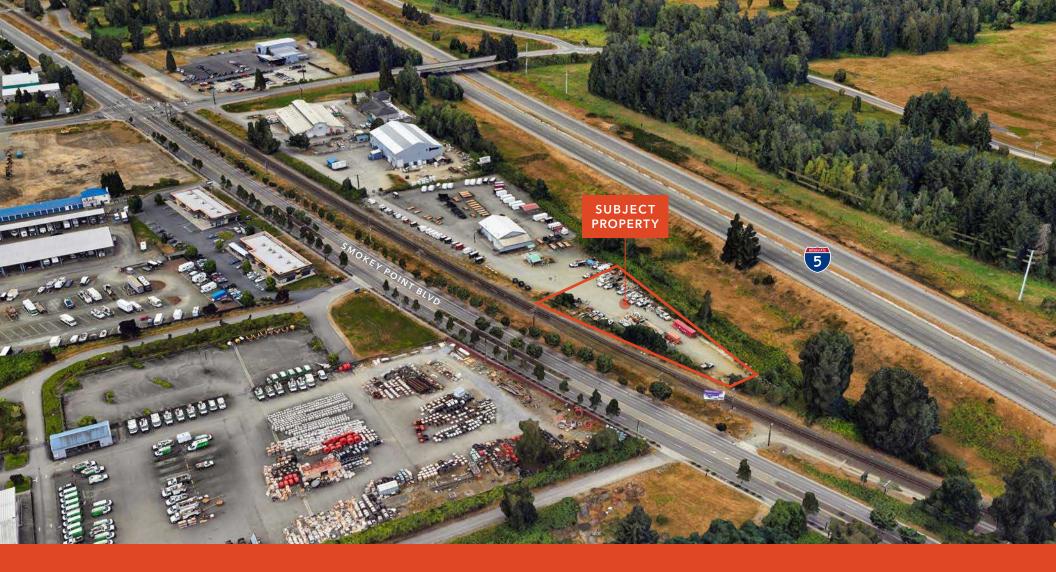

AVAILABLE FOR LEASE

Fabulous freeway exposure & multiple zoning capabilities along I-5 in Marysville, WA

3603 136TH ST NE, MARYSVILLE, WA

588 SF

*30,000 SF* 

RAVEL YARD

## HIGHLY-VISIBLE LOCATION

Unobstructed visibility to I-5 with a  $10' \times 25'$  billboard and illuminated pylon sign

588 SF office area and approximately 30,000 SF of gravel yard

Zoning allows retail/industrial, outdoor sales, manufacturing, etc.