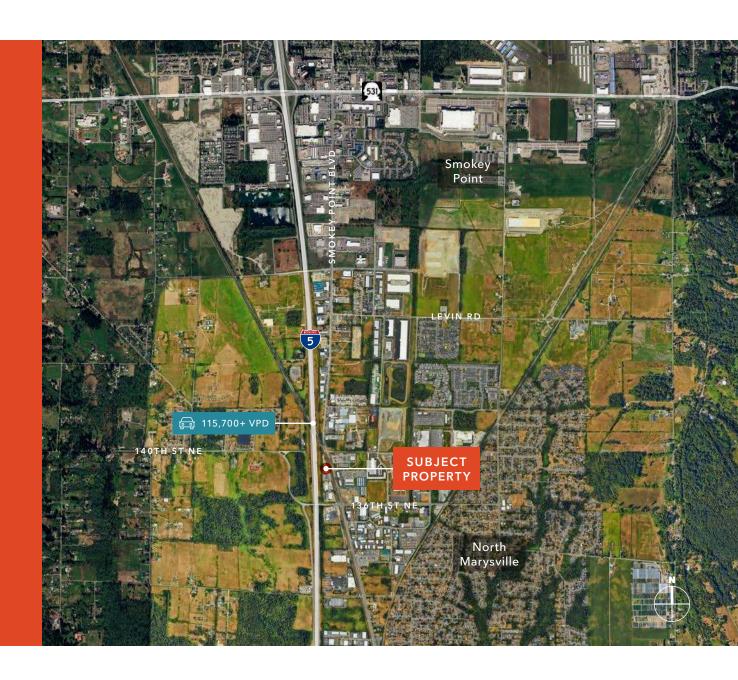

## HIGHLY-VISIBLE LOCATION

Unobstructed visibility to I-5 with a  $10' \times 25'$  billboard and illuminated pylon sign

588 SF office area and approximately 30,000 SF of gravel yard

Zoning allows retail/industrial, outdoor sales, manufacturing, etc.