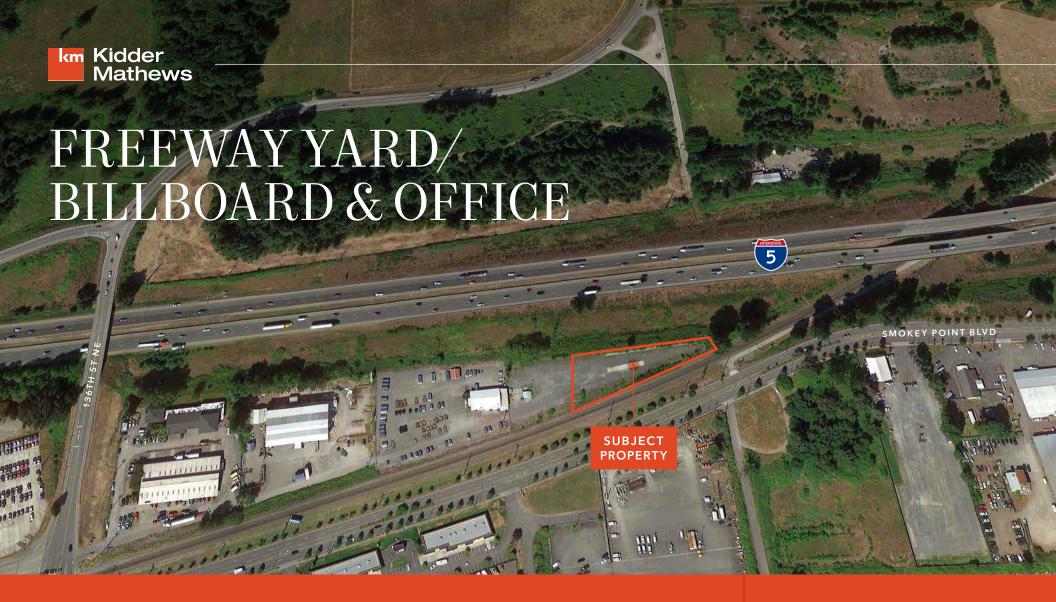

AVAILABLE FOR LEASE

Fabulous freeway exposure & multiple zoning capabilities along I-5 in Marysville, WA

3603 136TH ST NE, MARYSVILLE, WA

588 SF

*30,000 SF* 

RAVEL YARD

## HIGHLY-VISIBLE LOCATION

Unobstructed visibility to I-5 with a  $10' \times 25'$  billboard and illuminated pylon sign

588 SF office area and approximately 30,000 SF of gravel yard

Zoning allows retail/industrial, outdoor sales, manufacturing, etc.

## FREEWAY YARD/BILLBOARD & OFFICE

For more information on this property, please contact

BRIAN KENWORTHY 425.450.1131 brian.kenworthy@kidder.com

KIDDER.COM

This information supplied herein is from sources we deem reliable. It is provided without any representation, warranty, or guarantee, expressed or implied as to its accuracy. Prospective Buyer or Tenant should conduct an independent investigation and verification of all matters deemed to be material, including, but not limited to, statements of income and expenses. Consult your attorney, accountant, or other professional advisor.