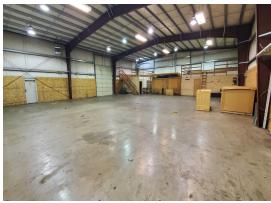

# **Steele Street Business Park**

11302 - 11306 Steele Street South, Tacoma, WA

- 32,200 SF Three Buildings
- 1.98 Acres Current Availability: Building B, 11304 Steele St S: 5,880 SF Building C, 11302 Steele St S: 6,720 SF
- High visibility
- · 2 Grade-level doors with drive through access
- 18' clear height
- 3-phase, 200 amp power, Lakeview Light & Power
- Great access to SR-512, I-5, Lakewood, Tacoma, and Puyallup
- \$1.15 PSF/mo. + NNN