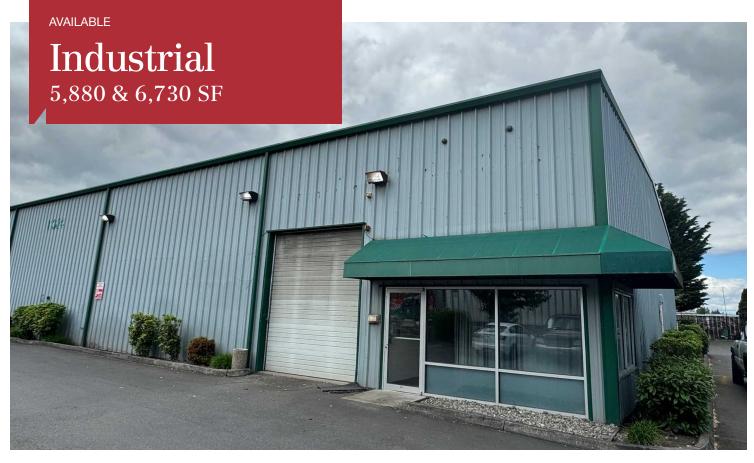

# **Steele Street Business Park**

11302 - 11306 Steele Street South, Tacoma, WA

- 32,200 SF Three Buildings
- 1.98 Acres Current Availability: Building B, 11304 Steele St S: 5,880 SF Building C, 11302 Steele St S: 6,720 SF
- High visibility
- · 2 Grade-level doors with drive through access
- 18' clear height
- 3-phase, 200 amp power, Lakeview Light & Power
- Great access to SR-512, I-5, Lakewood, Tacoma, and Puyallup
- \$1.15 PSF/mo. + NNN

#### Industrial for Lease