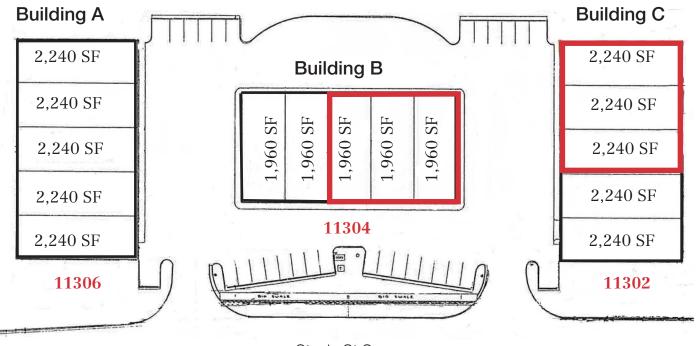

# **Steele Street Business Park**

11302 - 11306 Steele Street South, Tacoma, WA

- 32,200 SF Three Buildings
- 1.98 Acres Current Availability: Building B, 11304 Steele St S: 5,880 SF Building C, 11302 Steele St S: 6,720 SF
- High visibility
- · 2 Grade-level doors with drive through access
- 18' clear height
- 3-phase, 200 amp power, Lakeview Light & Power
- Great access to SR-512, I-5, Lakewood, Tacoma, and Puyallup
- \$1.15 PSF/mo. + NNN

# Steele Street Business Park

Steele St S

| Building | Shell SF | Available SF | Office SF | Loading         | Available | Rate        |
|----------|----------|--------------|-----------|-----------------|-----------|-------------|
| *A       | 11,200   | 0            | -         | -               | -         | -           |
| *В       | 9,800    | 5,880        | 500       | 2 Grade - Doors | Now       | \$1.15, NNN |
| *C       | 11,200   | 6,720        | 500       | 2 Grade - Doors | Now       | \$1.15 NNN  |