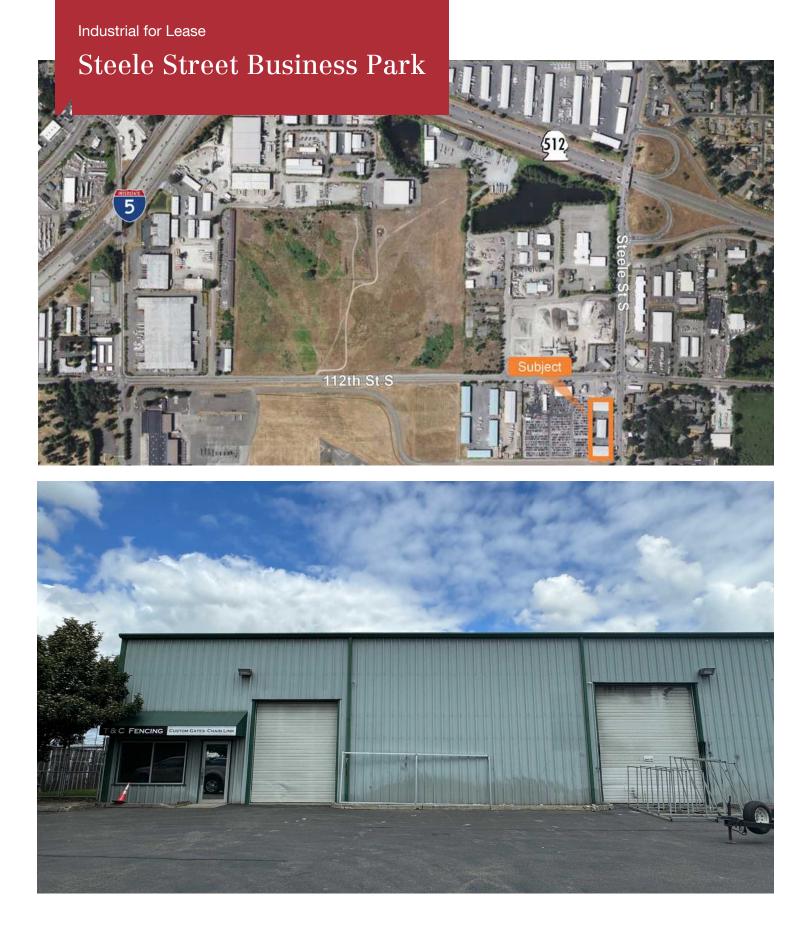

#### Industrial for Lease

# Steele Street Business Park

Steele St S

| Building | Shell SF | Available SF | Office SF | Loading         | Available | Rate        |
|----------|----------|--------------|-----------|-----------------|-----------|-------------|
| *A       | 11,200   | 0            | -         | -               | -         | -           |
| *В       | 9,800    | 5,880        | 500       | 2 Grade - Doors | Now       | \$1.15, NNN |
| *C       | 11,200   | 6,720        | 500       | 2 Grade - Doors | Now       | \$1.15 NNN  |