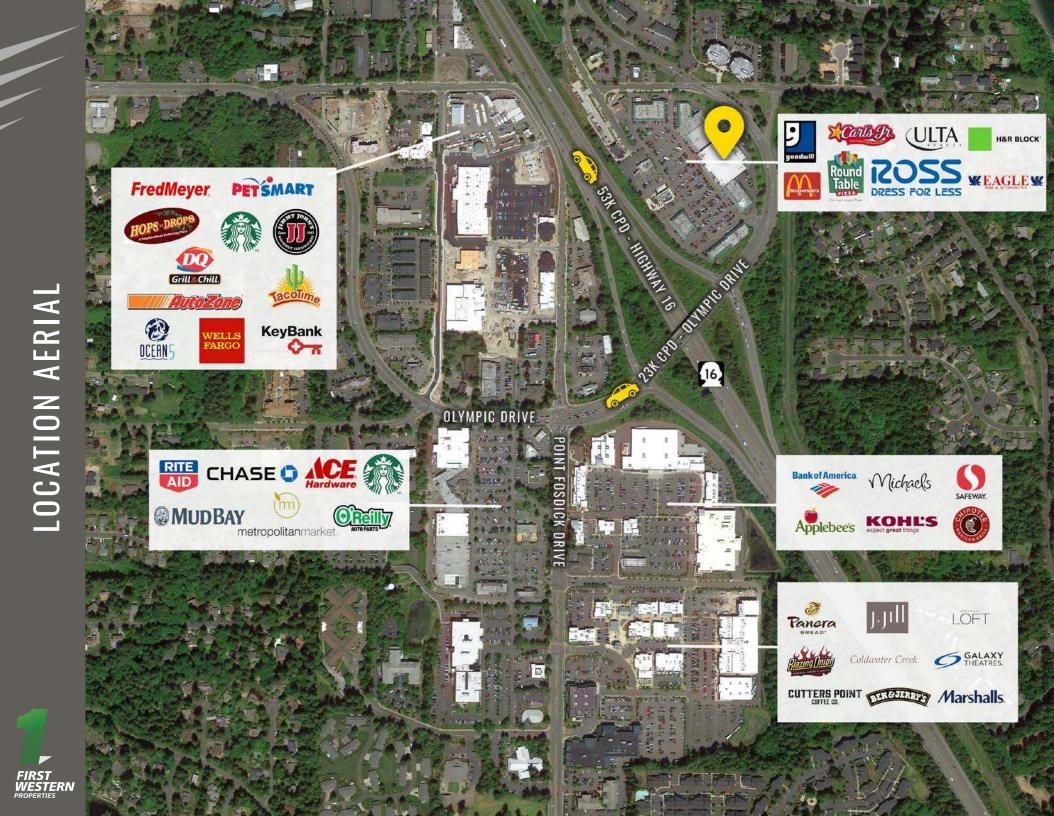

# CITY SUMMARY

**GIG HARBOR, WA** is both a bay on the Puget Sound and a harbor town that has been named one of the Smithsonian Magazines Top Five Small Towns for culture, heritage and charm. Its unique location, close to metropolitan centers, yet positioned on a quiet, beautiful and historic peninsula - provides visitors and residents with excellent site-seeing, history, culture, dining, shopping and more.