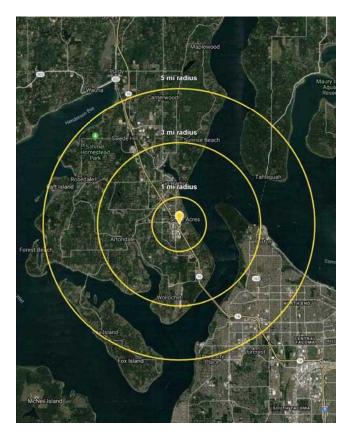

SUMMARY

• New facade, lighting package and parking lot coming soon.

|              |            | \$                |                    |
|--------------|------------|-------------------|--------------------|
| Regis - 2023 | Population | Average HH Income | Daytime Population |
| Mile 1       | 6,624      | \$143,533         | 6,920              |
| Mile 3       | 26,323     | \$168,836         | 21,043             |
| Mile 5       | 93,119     | \$158,370         | 57,451             |