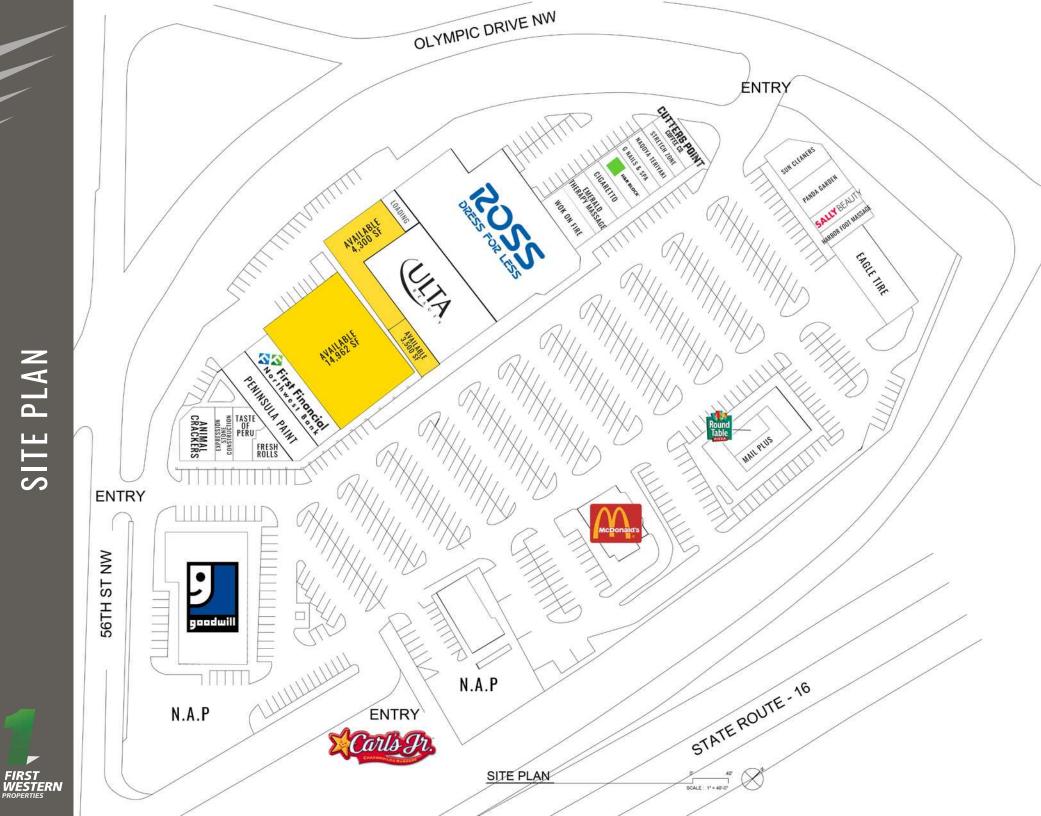

#### 3,500 SF - 7,800 SF \$32 PSF PLUS NNN

- Located just off Highway 16 & South Gig Harbor's #1 volume interchange
- High volume drugstore anchored center
- Great mix of national regional and local tenants
- Competitive rent rates

SUMMARY

• New facade, lighting package and parking lot coming soon.

|              |            | \$                |                    |
|--------------|------------|-------------------|--------------------|
| Regis - 2023 | Population | Average HH Income | Daytime Population |
| Mile 1       | 6,624      | \$143,533         | 6,920              |
| Mile 3       | 26,323     | \$168,836         | 21,043             |
| Mile 5       | 93,119     | \$158,370         | 57,451             |

## SITE PLAN

φ EXISTING CONC. LOADING DOCK WALL 42" ABOVE DRIVEWAY ۵-5**;**### 0— 4,300 SF AVAILABLE <u> </u>  $\Gamma$ 0-EXISTING HSS COLUMNS TO REMAIN, TYP. ()-**3,500 SF AVAILABLE** TENANT SPACE "B-102" TENANT SPACE "B-101" 0-ROSS ULTA DRESS FOR LESS 6- $\nabla$ T 0 6 B103 B102 B101 ROSS DEESS FOR LESS ULTA 8 XXXXX XXXX