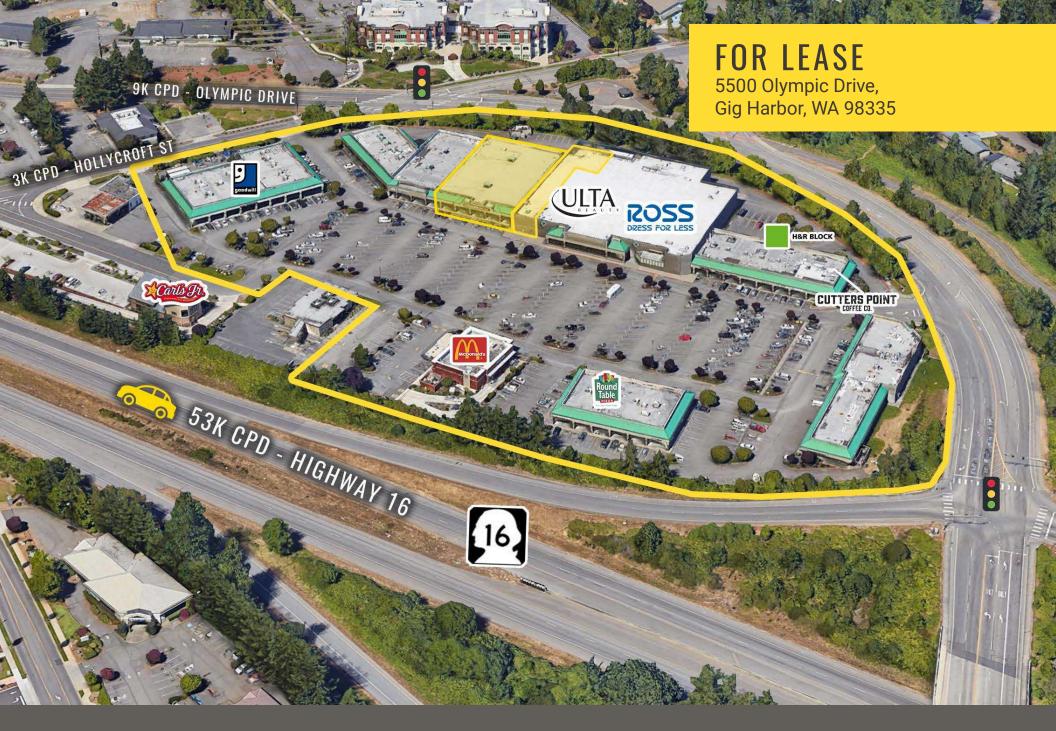

**OLYMPIC VILLAGE** Don Whittles | Tim Weber | Blake Weber

First Western Properties—Tacoma Inc. | 253.472.0404 6402 Tacoma Mall Blvd, Tacoma, WA 98409 | fwp-inc.com

#### 3,500 SF - 7,800 SF \$32 PSF PLUS NNN

- Located just off Highway 16 & South Gig Harbor's #1 volume interchange
- High volume drugstore anchored center
- Great mix of national regional and local tenants
- Competitive rent rates