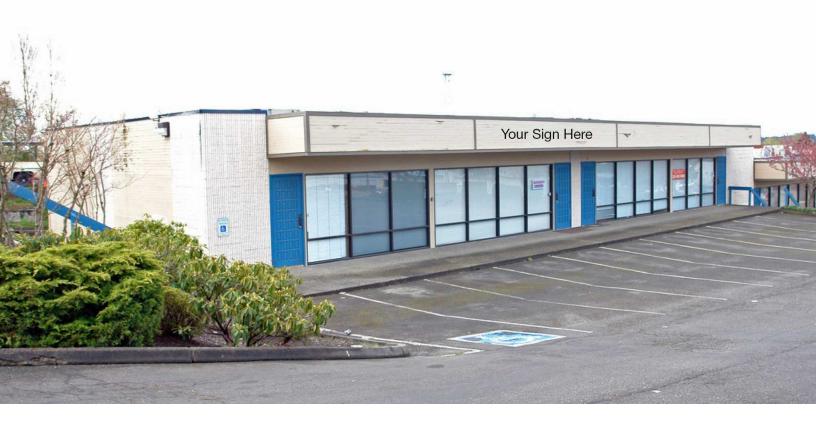

## Fortune Building

1727 S 341st Pl, Suite A, B, and C, Federal Way, Washington 98003

## **Property Highlights**

- 3,300 SF
- \$14 PSF, NNN
- 14' Building Height
- Multi-tenant Building
- · Great religious gathering or meetup space
- Close Access to I-5, Highway 99
- Located in Federal Way's retail core
- Abundant Parking
- Available Now