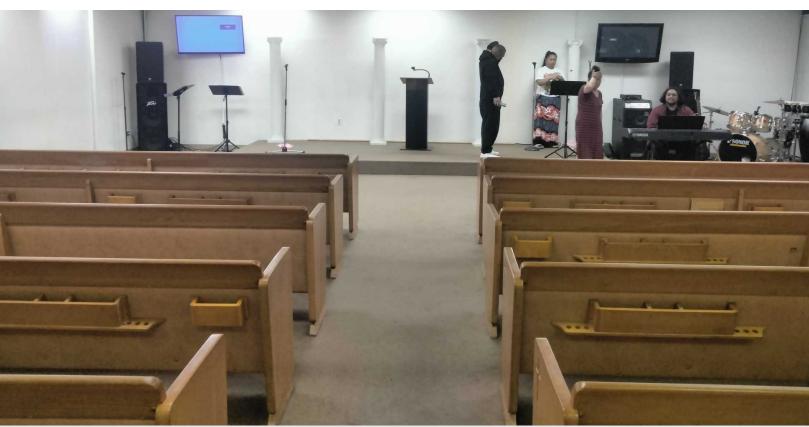

## **Property Highlights**

- 3,300 SF
- \$14 PSF, NNN
- 14' Building Height
- Multi-tenant Building
- · Great religious gathering or meetup space
- Close Access to I-5, Highway 99
- Located in Federal Way's retail core
- Abundant Parking
- Available Now