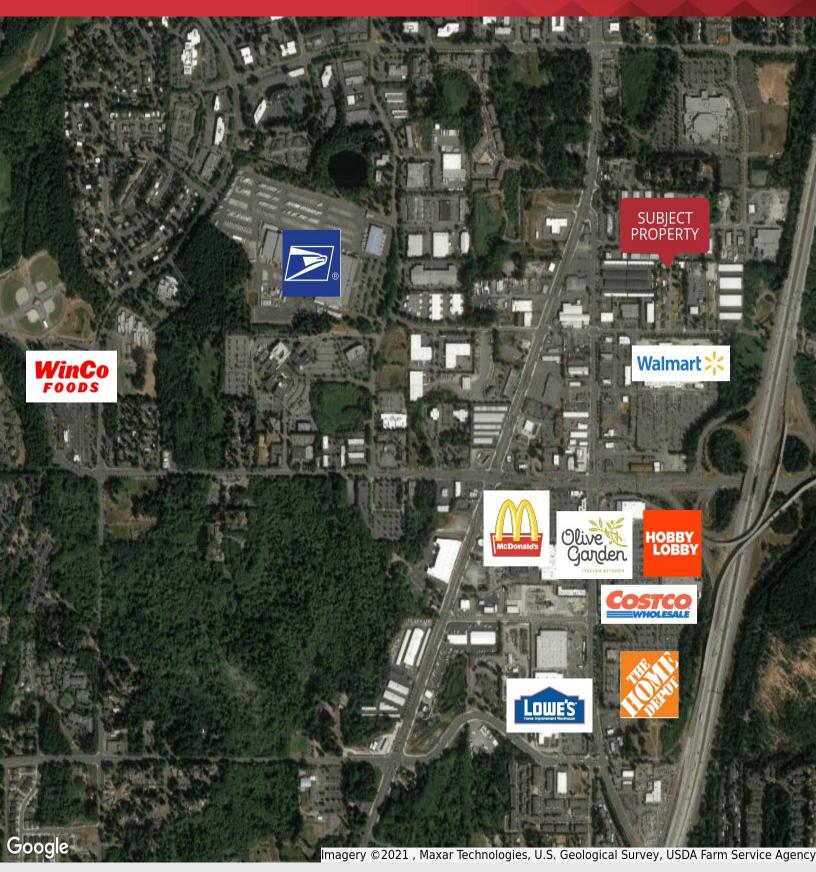

## Fortune Building

1727 S 341st Pl, Suite A, B, and C, Federal Way, Washington 98003

## **Property Highlights**

- 3,300 SF
- \$14 PSF, NNN
- 14' Building Height
- Multi-tenant Building
- · Great religious gathering or meetup space
- Close Access to I-5, Highway 99
- Located in Federal Way's retail core
- Abundant Parking
- Available Now