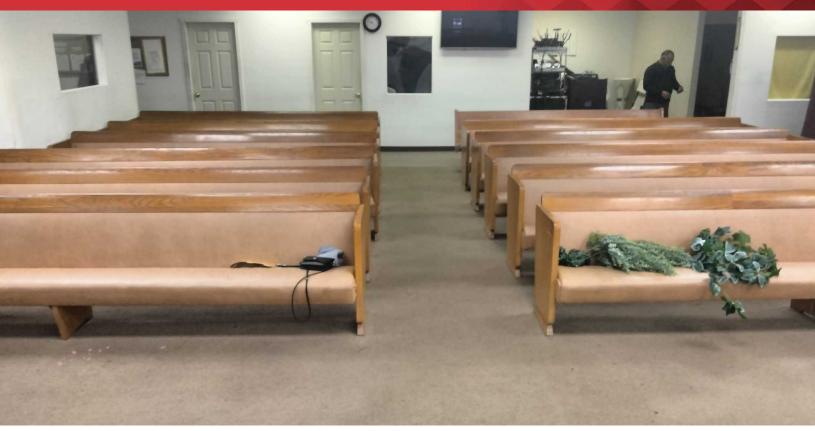

## **Property Highlights**

- 3,300 SF
- \$14 PSF, NNN
- 14' Building Height
- Multi-tenant Building
- · Great religious gathering or meetup space
- Close Access to I-5, Highway 99
- Located in Federal Way's retail core
- Abundant Parking
- Available Now