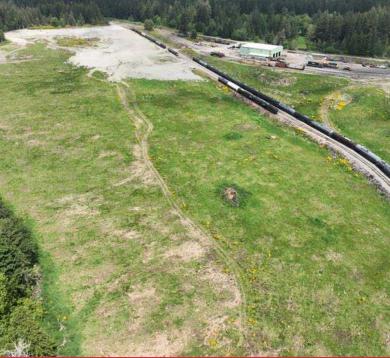

## Lease Highlights

- + 50 acres of transload space or laydown yard directly next to tracks
- + Direct rail service from both Union Pacific and BNSF railroads through local shortline carrier Rainier Rail
- Less than 15 minutes from Interstate
  5, halfway between Portland and
  Seattle
- + Available now

Rare opportunity to access I-5 and the major rail carriers in a private and large format parcel