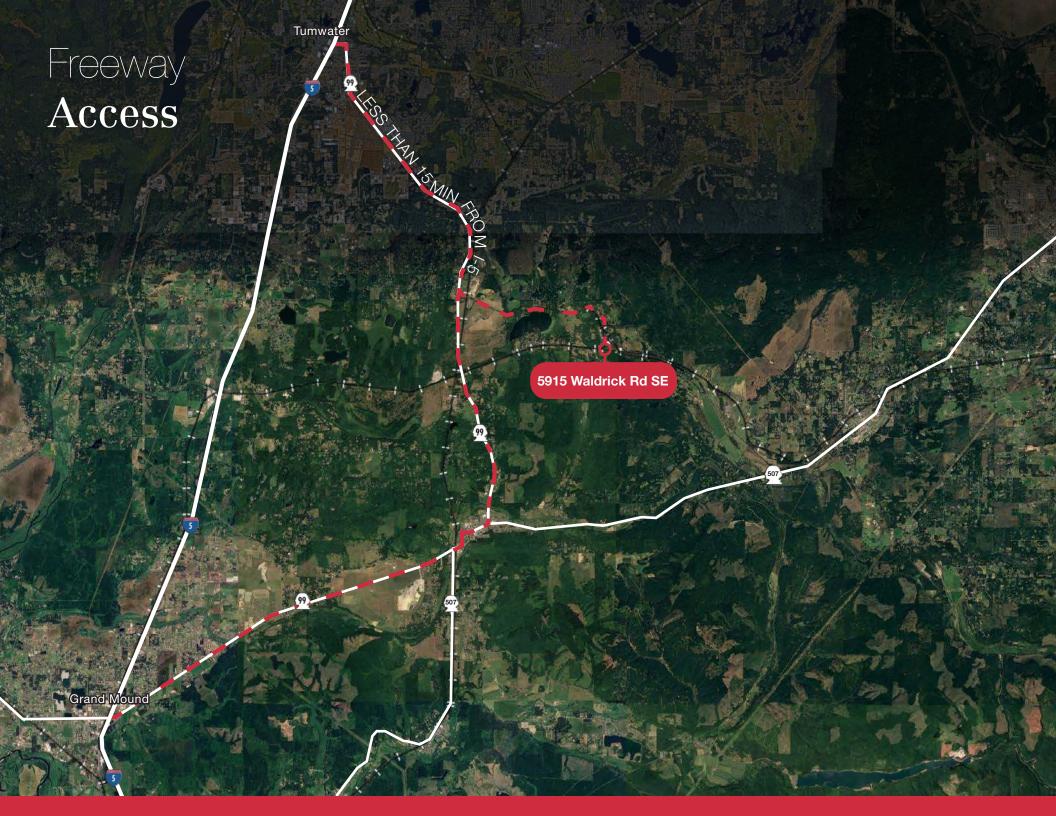

## Lease Highlights

- + 50 acres of transload space or laydown yard directly next to tracks
- + Direct rail service from both Union Pacific and BNSF railroads through local shortline carrier Rainier Rail
- Less than 15 minutes from Interstate
  5, halfway between Portland and
  Seattle
- + Available now

Rare opportunity to access I-5 and the major rail carriers in a private and large format parcel