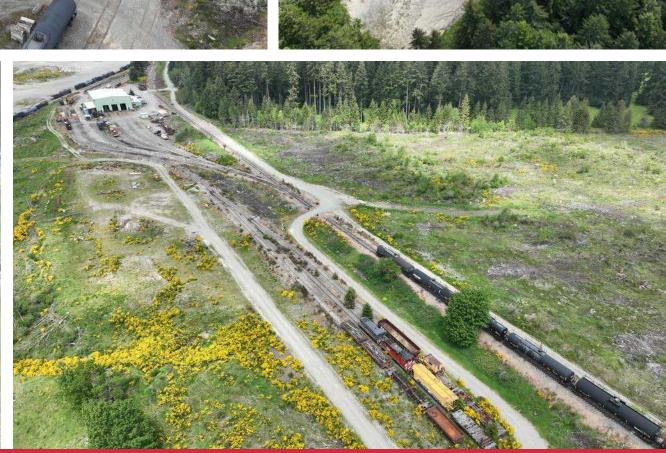

## Lease Highlights

- + 50 acres of transload space or laydown yard directly next to tracks
- + Direct rail service from both Union Pacific and BNSF railroads through local shortline carrier Rainier Rail
- Less than 15 minutes from Interstate
  5, halfway between Portland and
  Seattle
- + Available now

Rare opportunity to access I-5 and the major rail carriers in a private and large format parcel