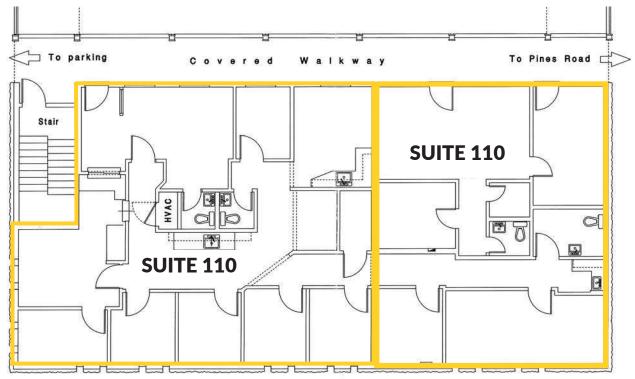

## **FLOOR PLANS**

**LOWER LEVEL** 

SUITE 10 | ±748 SF | \$12.00 PSF SUITE 20 | ±692 SF | \$12.00 PSF

FIRST FLOOR

SUITE 110 | ±1,992 SF | \$12.00 PSF SUITE 120 | ±585 SF | \$12.00 PSF