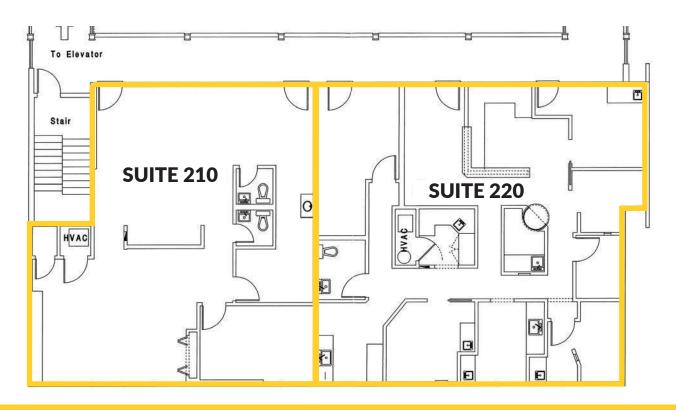

#### **SECOND FLOOR**

SUITE 210 | ±1,214 SF | \$12.00 PSF SUITE 220 | ±1,534 SF | \$12.00 PSF