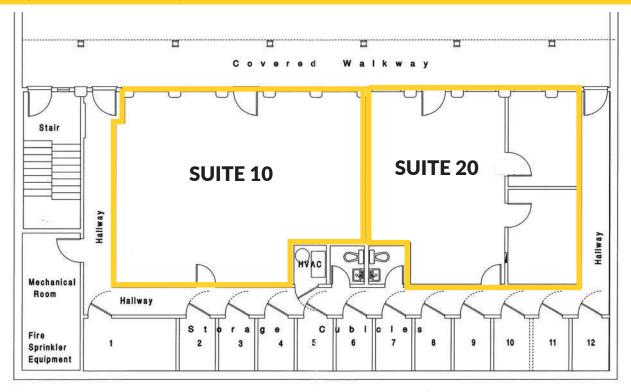

## **FLOOR PLANS**

**LOWER LEVEL** 

SUITE 10 | ±748 SF | \$12.00 PSF SUITE 20 | ±692 SF | \$12.00 PSF

FIRST FLOOR

SUITE 110 | ±1,992 SF | \$12.00 PSF SUITE 120 | ±585 SF | \$12.00 PSF