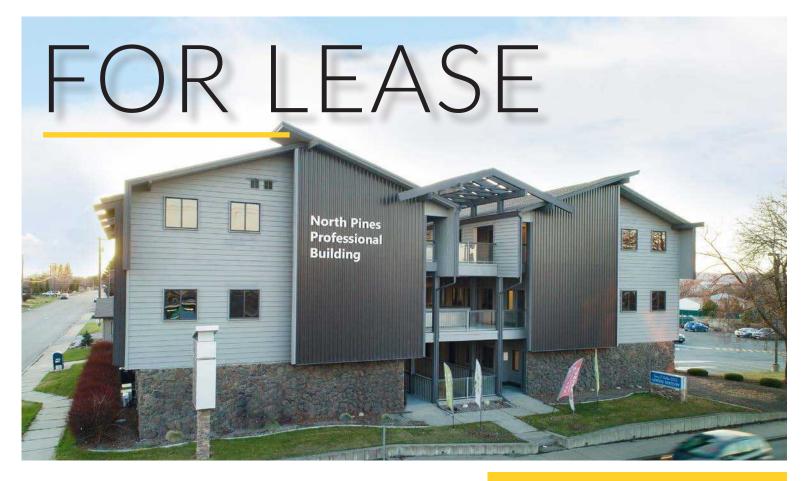

### **SOUTH BUILDING AVAILABLE**

OFFICE SUITES | ±585 up to ±3,000 SF

Lease Rate: \$12.00 PSF + NNN

Building Size: ±18,690 SF

Lot Size: ±42,792 SF

Parcel Number: 45161.0788

Year Built: 1974

#### **PROPERTY HIGHLIGHTS**

- ADA access on the main level
- Signage available on Pines Road
- Easy access to I-90 and Valley hospital
- Highly visible corner location
- Free parking on-site
- Medical and Dental suites available
- Most suites include private restrooms

# NORTH PINES PROFESSIONAL BUILDING

1005 N Pines Road Spokane Valley, WA 99206

VIEW LOCATION

TIM KESTELL, BROKER

509.755.7542

tim.kestell@kiemlehagood.com

**JAY CARSON, BROKER** 

509.862.5454