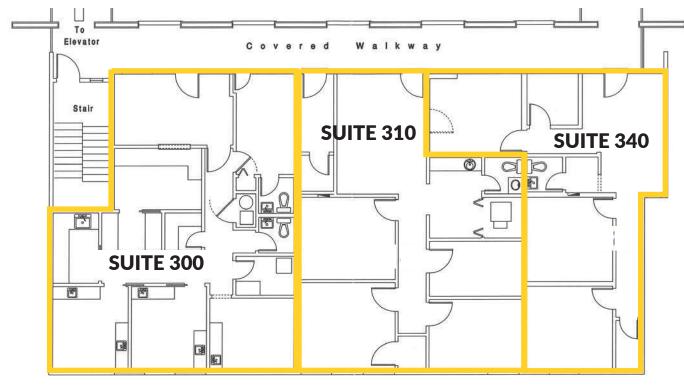

#### **THIRD FLOOR**

 SUITE 300 |
 ±1,050 SF | \$12.00 PSF

 SUITE 310 |
 ±746 SF | \$12.00 PSF

 SUITE 340 |
 ±915 SF | \$12.00 PSF