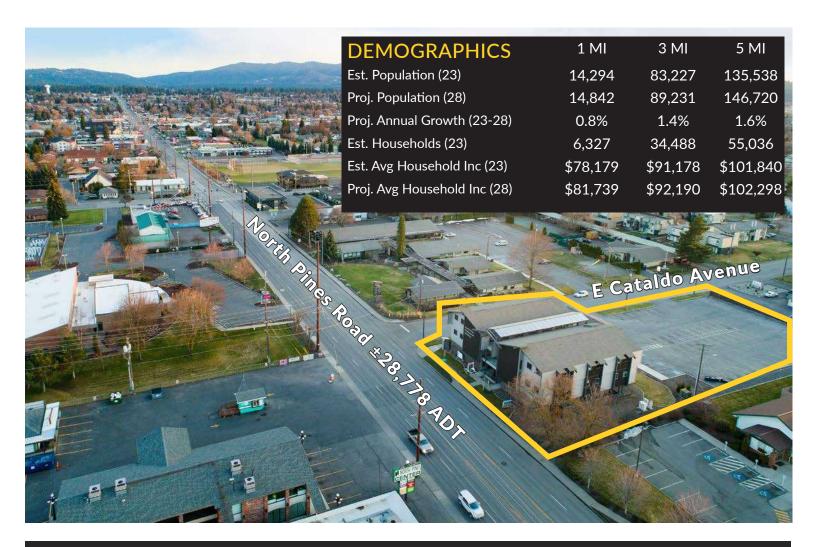

#### **PROPERTY HIGHLIGHTS**

- ADA access on the main level
- Signage available on Pines Road
- Easy access to I-90 and Valley hospital
- Highly visible corner location
- Free parking on-site
- Medical and Dental suites available
- Most suites include private restrooms

# NORTH PINES PROFESSIONAL BUILDING

1005 N Pines Road Spokane Valley, WA 99206

VIEW LOCATION

TIM KESTELL, BROKER

509.755.7542

tim.kestell@kiemlehagood.com

**JAY CARSON, BROKER** 

509.862.5454