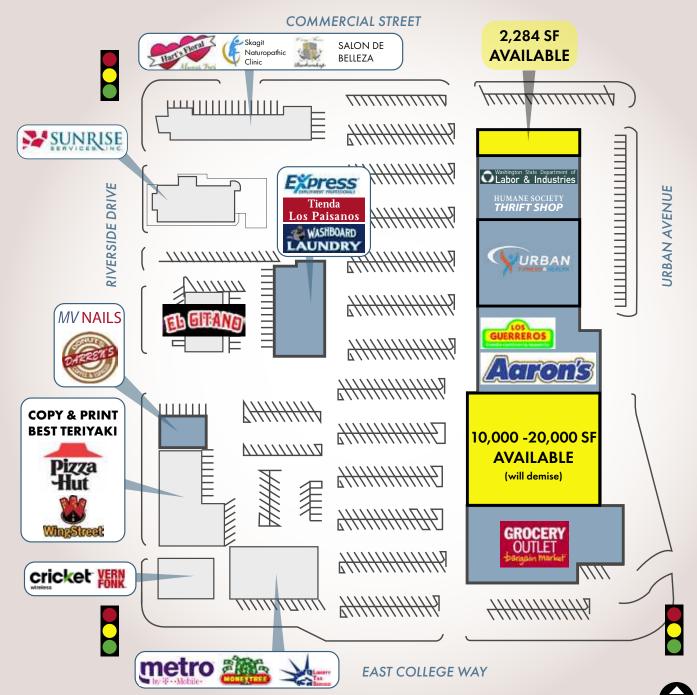

Highly visible location along Highway 538 (East College Way) with 26,000 average vehicles per day. Excellent access, lighted intersections, and ample parking. Ideally located in the commercial core of Mount Vernon near other national retailers such as Lowe's, Walmart, Safeway, Petco, Office Depot, JoAnn Fabrics, Hobby Lobby, and more. Mount Vernon is a rapidly expanding market that has experienced a 25% population increase since 2000 (compared to 16.3% nationally). Just a mile east of the Center, Skagit Valley College serves nearly 5,000 students.

DO NOT DISTURB TENANT

WCCR





#### **POPULATION**

1-Mile: 5,673 2-Mile: 28,191

3-Mile: 48,830

#### **EMPLOYEES**

1-Mile: 7,608 2-Mile: 20,915

3-Mile: 26,324

## HOUSEHOLDS

1-Mile: 2,178

2-Mile: 10,255

3-Mile: 17,938



















# RETAIL FOR LEASE





## MOUNT VERNON CENTER



### **LEASING INFORMATION**

Tiffini Connell

tiffini@wccommercialrealty.com

**Avery Connell** 

avery@wccommercialrealty.com

Madeline Stutz

madelines@wccommercialrealty.com

(206) 283-5212

www.wccommercialrealty.com

DISCLAIMER: The above information has been secured from sources believed to be reliable, however, no representations are made to its accuracy. Prospective tenants or buyers should consult their professional advisors and conduct their own independent investigation. Site plan and configuration are subject to change. Properties are subject to change in price and/or availability without notice. West Goast Commercial Realty, LLC