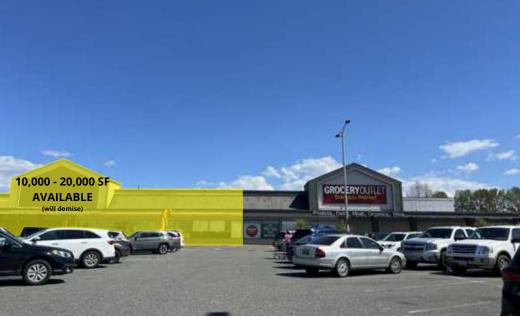

# RETAIL FOR LEASE

525 E. College Way | Mount Vernon, WA 98273

Highly visible location along Highway 538 (East College Way) with 26,000 average vehicles per day. Excellent access, lighted intersections, and ample parking. Ideally located in the commercial core of Mount Vernon near other national retailers such as Lowe's, Walmart, Safeway, Petco, Office Depot, JoAnn Fabrics, Hobby Lobby, and more. Mount Vernon is a rapidly expanding market that has experienced a 25% population increase since 2000 (compared to 16.3% nationally). Just a mile east of the Center, Skagit Valley College serves nearly 5,000 students.

## MOUNT VERNON CENTER