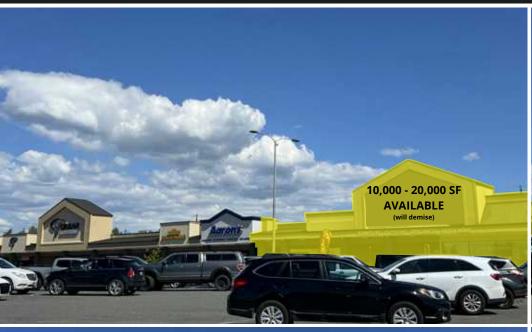

# RETAIL FOR LEASE

525 E. College Way | Mount Vernon, WA 98273

Highly visible location along Highway 538 (East College Way) with 26,000 average vehicles per day. Excellent access, lighted intersections, and ample parking. Ideally located in the commercial core of Mount Vernon near other national retailers such as Lowe's, Walmart, Safeway, Petco, Office Depot, JoAnn Fabrics, Hobby Lobby, and more. Mount Vernon is a rapidly expanding market that has experienced a 25% population increase since 2000 (compared to 16.3% nationally). Just a mile east of the Center, Skagit Valley College serves nearly 5,000 students.

## MOUNT VERNON CENTER