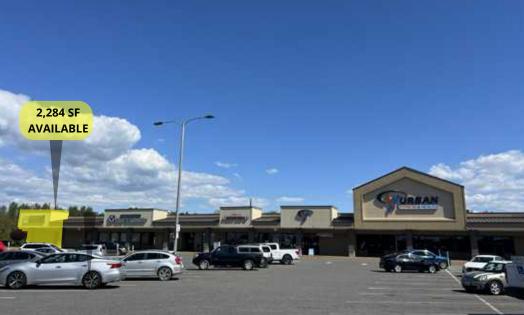

# RETAIL FOR LEASE

525 E. College Way | Mount Vernon, WA 98273

Highly visible location along Highway 538 (East College Way) with 26,000 average vehicles per day. Excellent access, lighted intersections, and ample parking. Ideally located in the commercial core of Mount Vernon near other national retailers such as Lowe's, Walmart, Safeway, Petco, Office Depot, JoAnn Fabrics, Hobby Lobby, and more. Mount Vernon is a rapidly expanding market that has experienced a 25% population increase since 2000 (compared to 16.3% nationally). Just a mile east of the Center, Skagit Valley College serves nearly 5,000 students.

## MOUNT VERNON CENTER