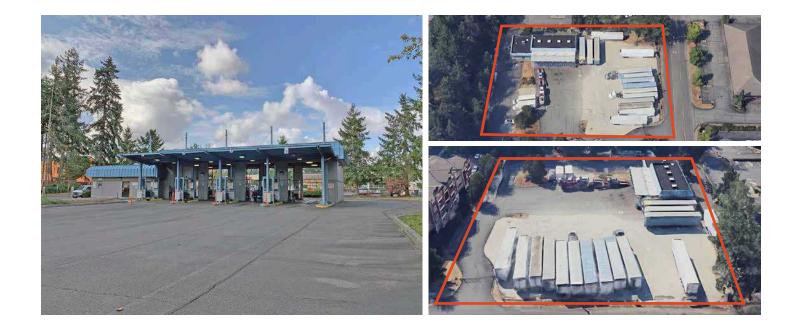

## Functional building with ample yard & parking area, located in Puyallup

±4,000 SF building on 1.96 acres of land

Metal construction

Four service bays

UCOR zoning

Paved/graveled and secured yard area

Close proximity to SR-512