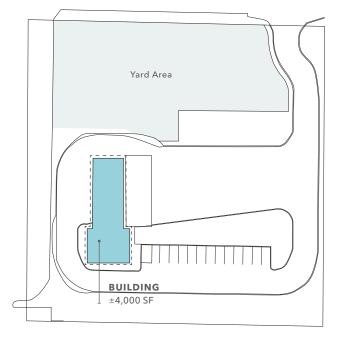

## Functional building with ample yard & parking area, located in Puyallup

±4,000 SF building on 1.96 acres of land

Metal construction

Four service bays

UCOR zoning

Paved/graveled and secured yard area

Close proximity to SR-512

Two access points to S Meridian Ave

CALL for rates

This information supplied herein is from sources we deem reliable. It is provided without any representation, warranty, or guarantee, expressed or implied as to its accuracy. Prospective Buyer or Tenant should conduct an independent investigation and verification of all matters deemed to be material, including, but not limited to, statements of income and expenses. Consult your attorney, accountant, or other professional advisor.