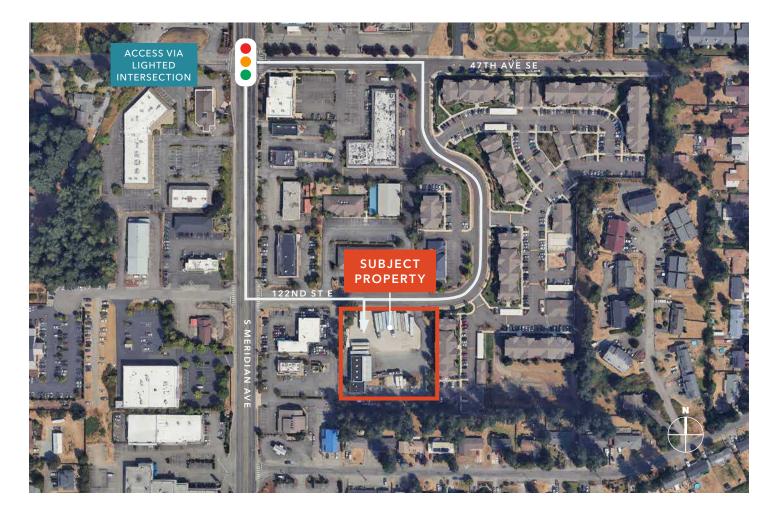

## Functional building with ample yard & parking area, located in Puyallup

±4,000 SF building on 1.96 acres of land

Metal construction

Four service bays

UCOR zoning

Paved/graveled and secured yard area

Close proximity to SR-512

Two access points to S Meridian Ave

CALL for rates

This information supplied herein is from sources we deem reliable. It is provided without any representation, warranty, or guarantee, expressed or implied as to its accuracy. Prospective Buyer or Tenant should conduct an independent investigation and verification of all matters deemed to be material, including, but not limited to, statements of income and expenses. Consult your attorney, accountant, or other professional advisor.