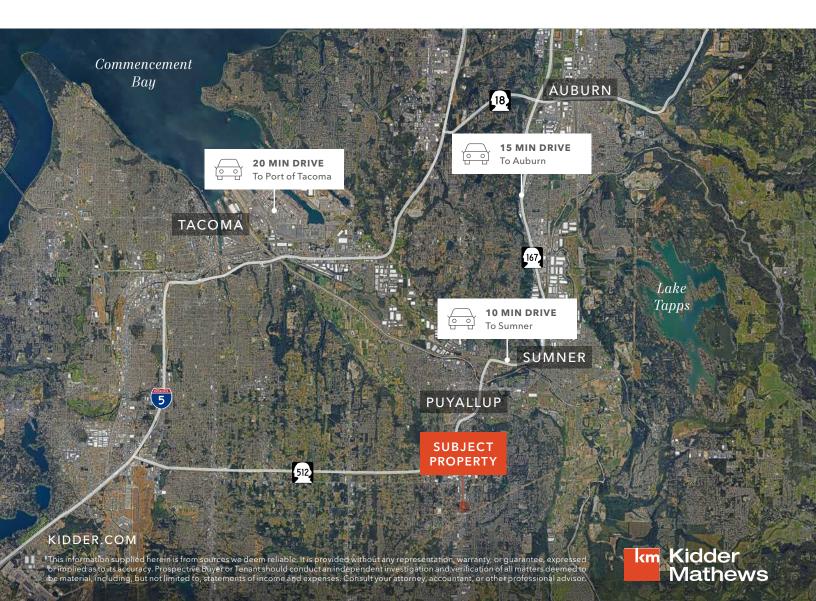

## Functional building with ample yard & parking area, located in Puyallup

±4,000 SF building on 1.96 acres of land

Metal construction

Four service bays

UCOR zoning

Paved/graveled and secured yard area

Close proximity to SR-512

Two access points to S Meridian Ave

CALL for rates

This information supplied herein is from sources we deem reliable. It is provided without any representation, warranty, or guarantee, expressed or implied as to its accuracy. Prospective Buyer or Tenant should conduct an independent investigation and verification of all matters deemed to be material, including, but not limited to, statements of income and expenses. Consult your attorney, accountant, or other professional advisor.