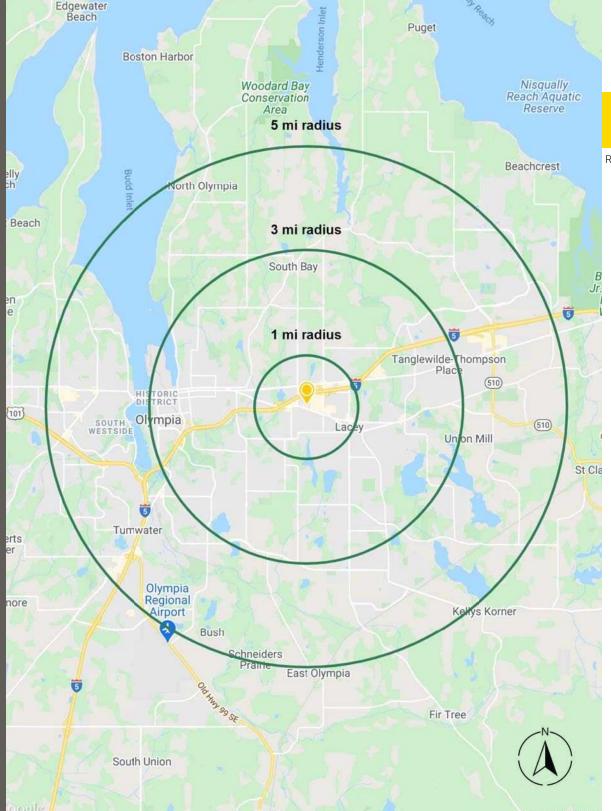

### **POPULATION**

| Mile 1 | Mile 3 | Mile 5  |
|--------|--------|---------|
| 9,038  | 72,641 | 170,794 |

## AVERAGE HH INCOME

| Mile 1   | Mile 3    | Mile 5    |
|----------|-----------|-----------|
| \$78,625 | \$113,763 | \$113,224 |

## DAYTIME POPULATION

| Mile 1 | Mile 3 | Mile 5  |
|--------|--------|---------|
| 12,713 | 64,352 | 124,934 |

Located along major retail stretch between Olympia & Lacey.

Pacific Ave SE is a well-connected road making commuting convenient.