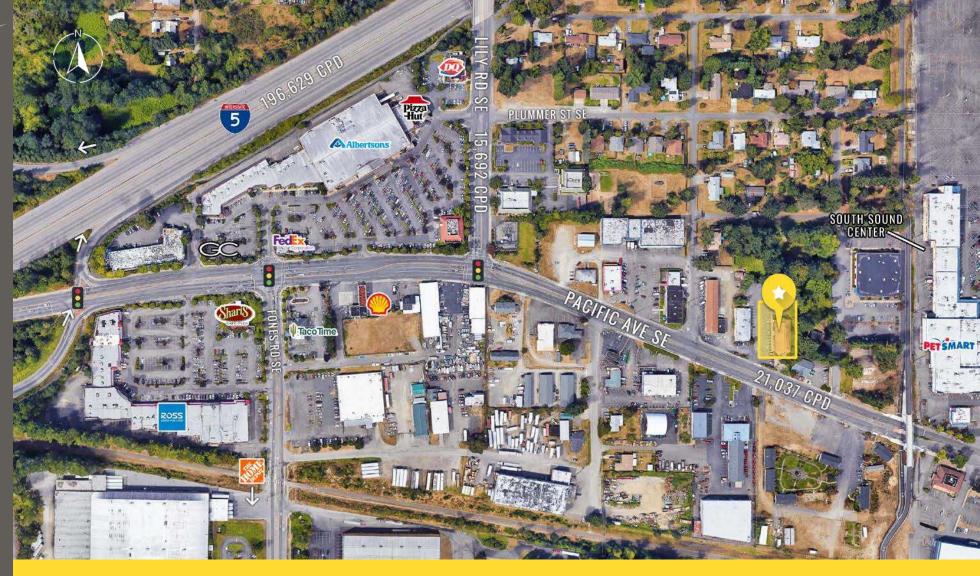

Moments from I-5 On & Off Ramps.

Close to high trafficked South Sound Center.

21,037 CPD Pacific Avenue SE

196,629 CPD Interstate 5

**OLYMPIA, WA** is the capital city of Washington State, is situated at the southern tip of Puget Sound. It is known for its picturesque waterfront, vibrant arts scene, and rich history. The city serves as the administrative heart of the state, with the iconic Washington State Capitol building prominently located downtown. Additionally, the city is home to several higher education institutions, including The Evergreen State College, known for its progressive and interdisciplinary approach to education. Olympia combines the charm of a small town with the amenities of a larger city, making it an attractive place to live, work, and visit. Its blend of natural beauty, cultural richness, and community spirit creates a unique and appealing environment for residents and visitors alike.