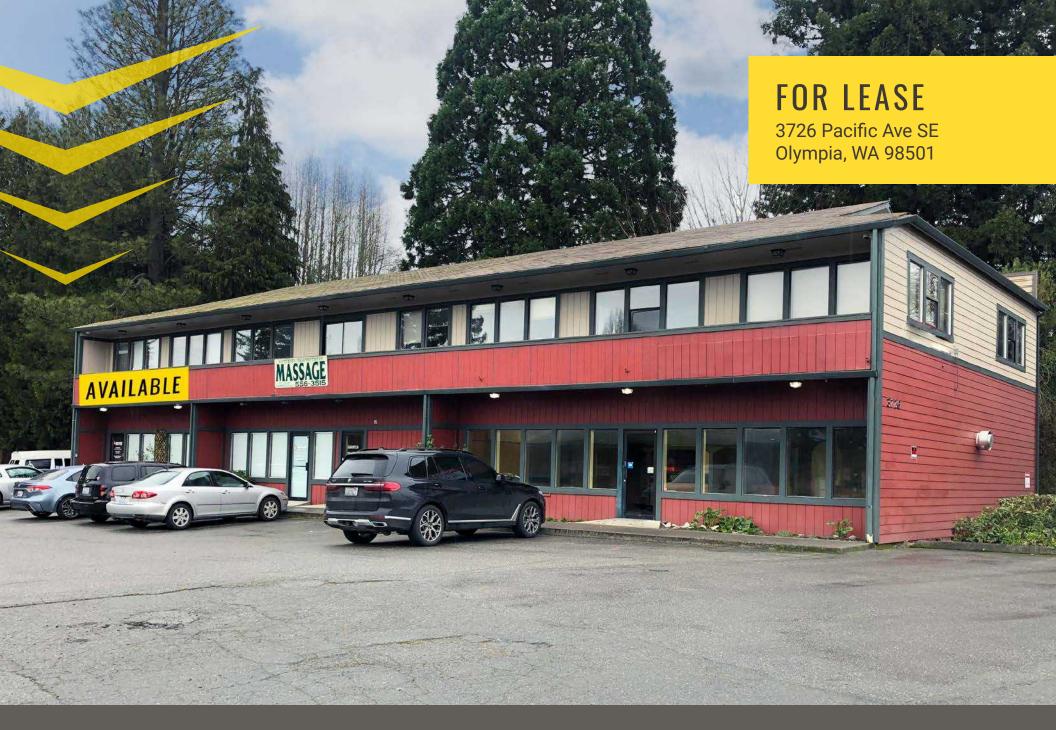

3726 PACIFIC AVENUE

Carrie Walker | Jacob Fors

### **AVAILABLE**

> FLOOR 1 2,355 SF \$18.00 PSF + NNN FLOOR 2

500-2,050 ± SF

\$500/MO EXECUTIVE SUITES

FLOOR 2
2,050 SF
\$12.00 PSF + NNN

- Located directly off Pacific Ave SE between South Sound Shopping Center and Olympia Square Mall.
- Landlord will contribute TI for good credit tenants.
- **Easily** accessible from I-5.