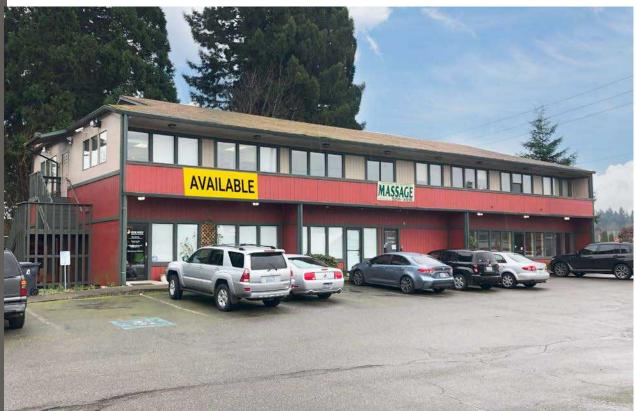

### **AVAILABLE**

> FLOOR 1 2,355 SF \$18.00 PSF + NNN FLOOR 2

500-2,050 ± SF

\$500/MO EXECUTIVE SUITES

FLOOR 2
2,050 SF
\$12.00 PSF + NNN

- Located directly off Pacific Ave SE between South Sound Shopping Center and Olympia Square Mall.
- Landlord will contribute TI for good credit tenants.
- **Easily** accessible from I-5.