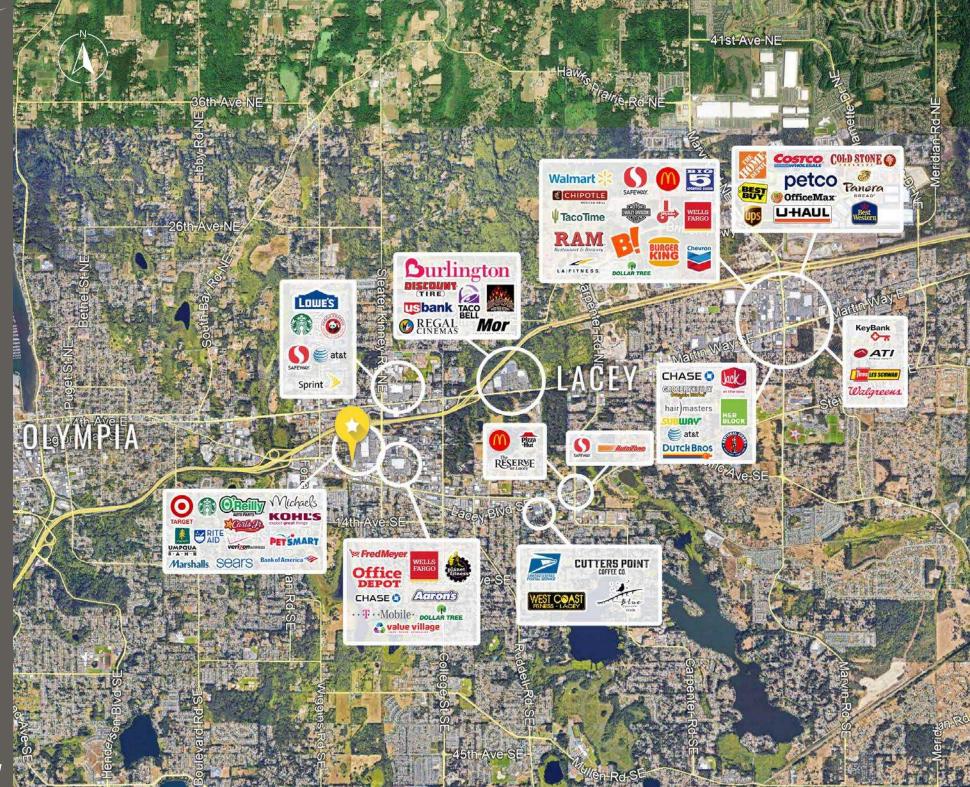

## DAYTIME POPULATION

| Mile 1 | Mile 3 | Mile 5  |
|--------|--------|---------|
| 12,713 | 64,352 | 124,934 |

Located along major retail stretch between Olympia & Lacey.

Pacific Ave SE is a well-connected road making commuting convenient.

Moments from I-5 On & Off Ramps.

Close to high trafficked South Sound Center.

21,037 CPD Pacific Avenue SE

196,629 CPD Interstate 5

**OLYMPIA, WA** is the capital city of Washington State, is situated at the southern tip of Puget Sound. It is known for its picturesque waterfront, vibrant arts scene, and rich history. The city serves as the administrative heart of the state, with the iconic Washington State Capitol building prominently located downtown. Additionally, the city is home to several higher education institutions, including The Evergreen State College, known for its progressive and interdisciplinary approach to education. Olympia combines the charm of a small town with the amenities of a larger city, making it an attractive place to live, work, and visit. Its blend of natural beauty, cultural richness, and community spirit creates a unique and appealing environment for residents and visitors alike.