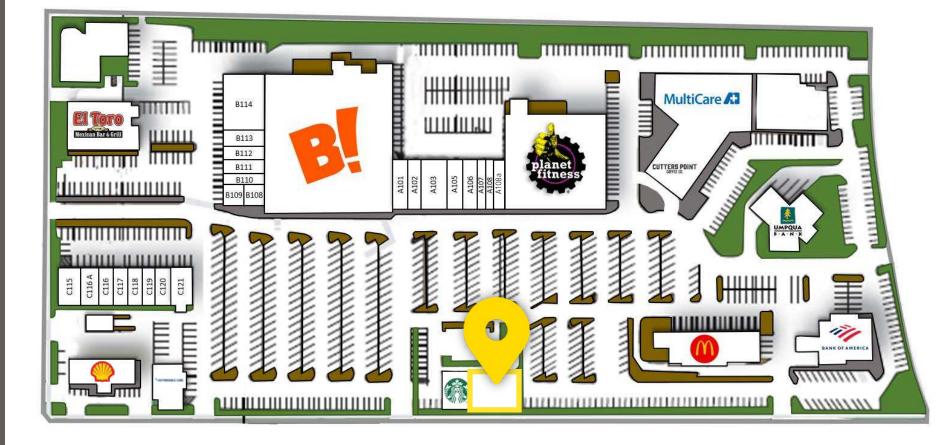

### WESTGATE SOUTH PAD SECOND GENERATION RESTAURANT

First Western Properties—Tacoma Inc. | 253.472.0404 6402 Tacoma Mall Blvd, Tacoma, WA 98409 | fwp-inc.com WESTGATE SOUTH is a neighborhood retail shopping center located in Tacoma's North End neighborhood which boasts high density and significantly above average household income. Prominent frontage on Pearl Street, close to Highway 16 access, provides visibility to over 23,000 cars per day. Also located near the Point Defiance Park and Zoo & Aquarium that has 700,000 visitors per year.

## SITE PLAN

FIRST WESTERN PROPERTIES

an and a second