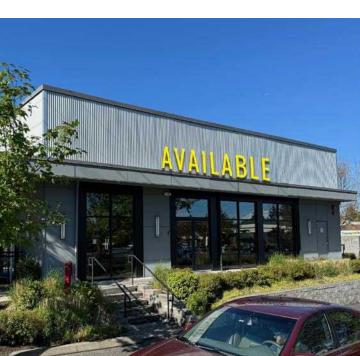

#### 2303 N PEARL STREET:

### 3,411 SF (NOT INCLUDING THE 392 SF PATIO)

- **CO-TENANT WITH STARBUCKS**
- VISIBILITY FROM PEARL STREET WITH 22,000+ CPD
- PATIO SEATING

STRETCH L A B

Located within Tacoma's North End Neighborhood Moments from access to major Freeways