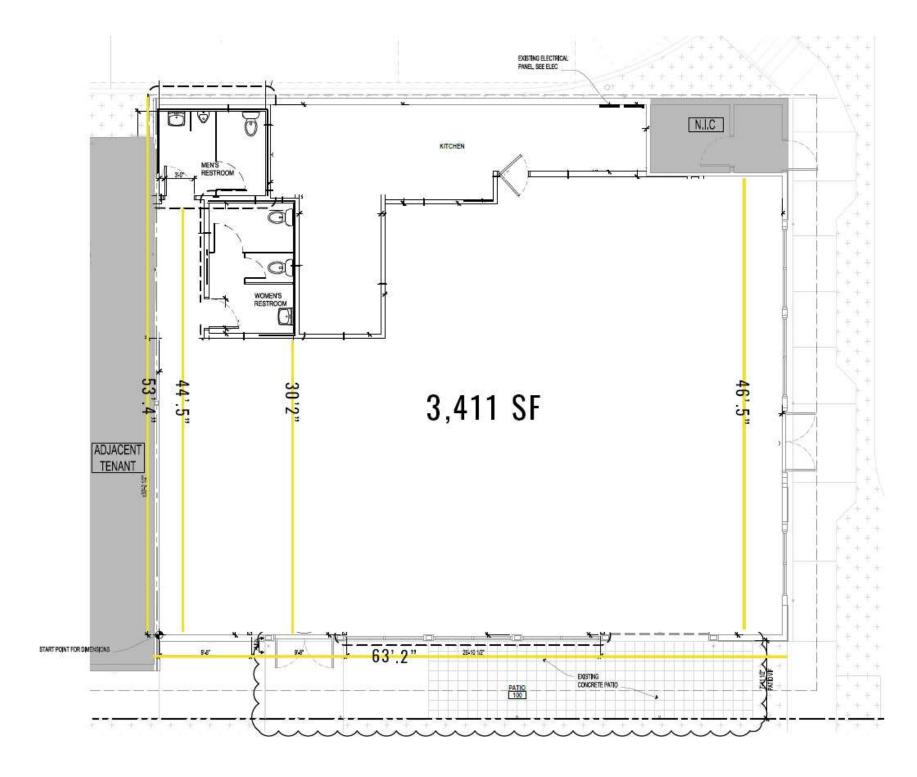

### 3,411 SF (NOT INCLUDING THE 392 SF PATIO)

- **CO-TENANT WITH STARBUCKS**
- VISIBILITY FROM PEARL STREET WITH 22,000+ CPD
- PATIO SEATING

STRETCH L A B

Located within Tacoma's North End Neighborhood Moments from access to major Freeways