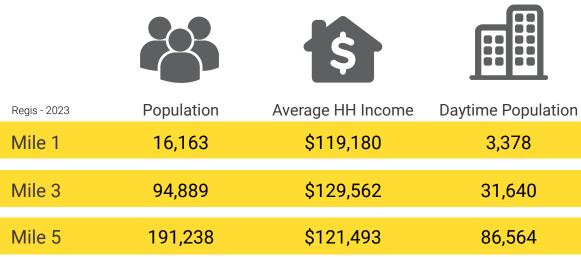

ASE 2303 N Pearl St Tacoma, WA 98406 SAFEWAY () CHI Franciscan Health PEARLST 1 1



### WESTGATE SOUTH PAD SECOND GENERATION RESTAURANT

First Western Properties—Tacoma Inc. | 253.472.0404 6402 Tacoma Mall Blvd, Tacoma, WA 98409 | fwp-inc.com WESTGATE SOUTH is a neighborhood retail shopping center located in Tacoma's North End neighborhood which boasts high density and significantly above average household income. Prominent frontage on Pearl Street, close to Highway 16 access, provides visibility to over 23,000 cars per day. Also located near the Point Defiance Park and Zoo & Aquarium that has 700,000 visitors per year.

#### 2303 N PEARL STREET:

### 3,411 SF (NOT INCLUDING THE 392 SF PATIO)

- **CO-TENANT WITH STARBUCKS**
- VISIBILITY FROM PEARL STREET WITH 22,000+ CPD
- PATIO SEATING











STRETCH L A B









Located within Tacoma's North End Neighborhood Moments from access to major Freeways

L

22,874 CPD

N Pearl St



9,680 CPD N 21<sup>st</sup> St





## SITE PLAN









FIRST WESTERN PROPERTIES





an and a second

# **CITY SUMMARY**



FIRST WESTERN PROPERTIES

### TACOMA | KIRKLAND | SEATTLE | PORTLAND



**JACOB FORS** 253.472.0472

jfors@firstwesternproperties.com

### JEREMIAH DURR

253.471.5506 jdurr@firstwesternproperties.com

### JUSTIN HOLMES

253.447.2282 justin@firstwesternproperties.com



First Western Properties—Tacoma Inc. | 253.472.0404 6402 Tacoma Mall Blvd, Tacoma, WA 98409 | fwp-inc.com

© First Western Properties, Inc. DISCLAIMER: The above information has been secured from sources believed to be reliable, however, no representation