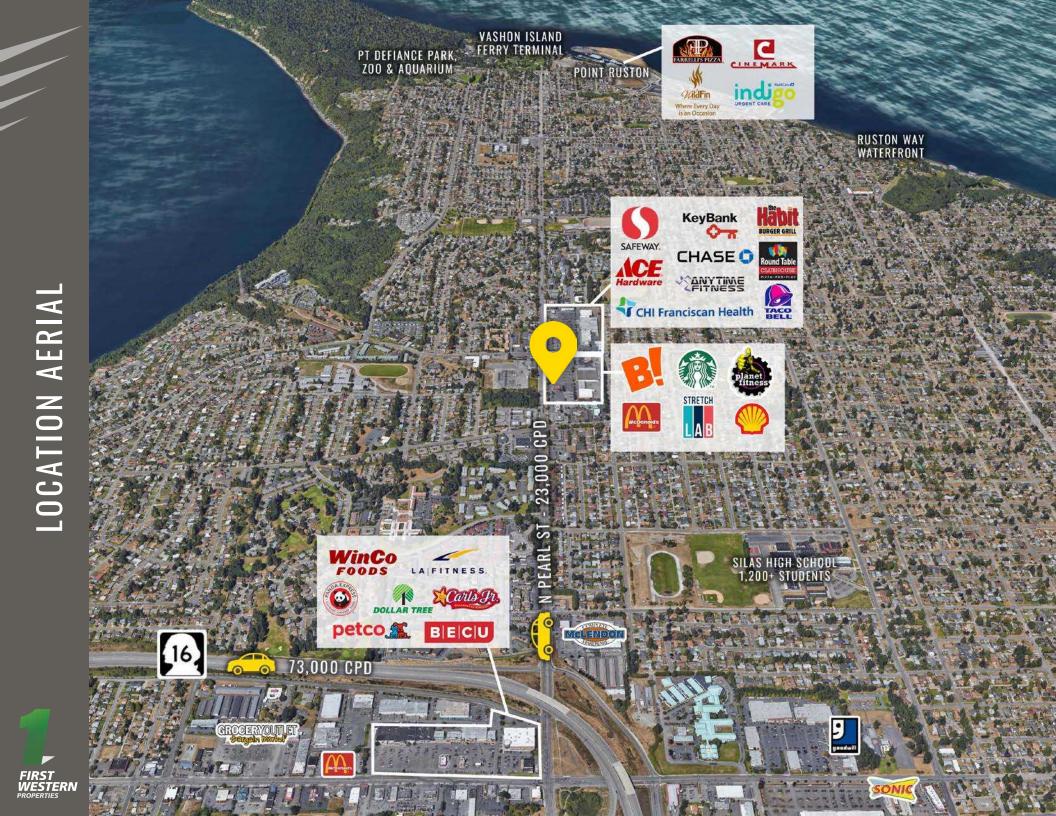

### WESTGATE SOUTH PAD SECOND GENERATION RESTAURANT

First Western Properties—Tacoma Inc. | 253.472.0404 6402 Tacoma Mall Blvd, Tacoma, WA 98409 | fwp-inc.com WESTGATE SOUTH is a neighborhood retail shopping center located in Tacoma's North End neighborhood which boasts high density and significantly above average household income. Prominent frontage on Pearl Street, close to Highway 16 access, provides visibility to over 23,000 cars per day. Also located near the Point Defiance Park and Zoo & Aquarium that has 700,000 visitors per year.