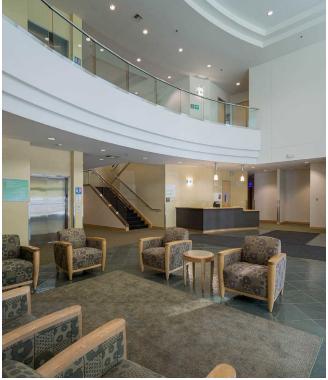

#### Highlights

- Each building is 83,414 sf rentable
- Well-appointed reception area and elevator lobbies
- Three stairwells with one passenger elevator
- Spacious cafeteria and dining room
- Floor to ceiling heights 10'
- Generous column spacing - 31' x 30'
- Large floor plates
- Low operating costs
- Ample free parking
- Great accessibility