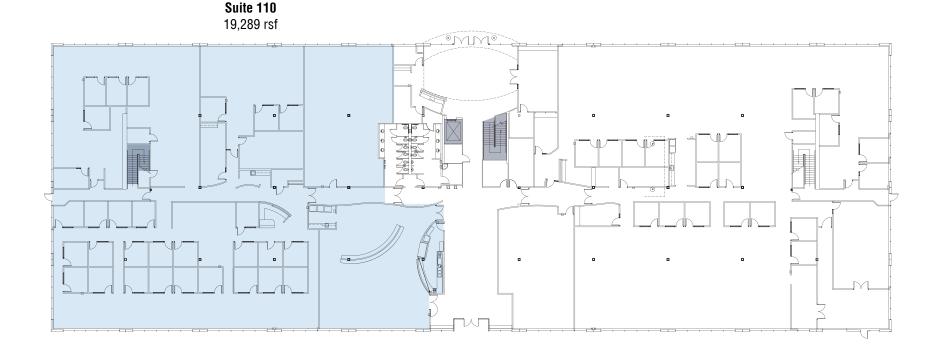

### TOTAL AVAILABLE SPACE - 19,289 RSF

# Intergate Technical Park - Building A 12401 East Marginal Way S., Seattle, WA 98168

TOTAL AVAILABLE SPACE – 19,289 RSF

Floor 1 | Available space - 19,289 rsf

Total Available Space: 19,289 rsf

Vertical Penetrations