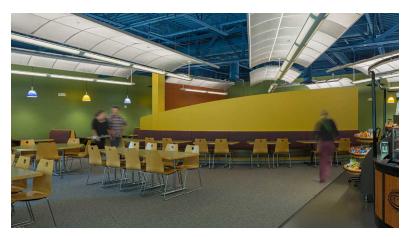

#### Highlights

- Each building is 83,414 sf rentable
- Well-appointed reception area and elevator lobbies
- Three stairwells with one passenger elevator
- Spacious cafeteria and dining room
- Floor to ceiling heights 10'
- Generous column spacing - 31' x 30'
- Large floor plates
- Low operating costs
- Ample free parking
- Great accessibility