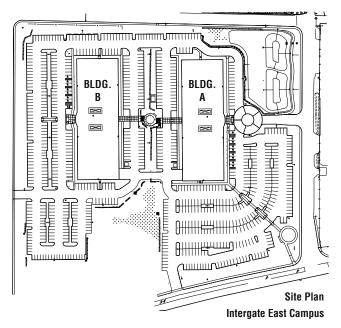

Two 2-story buildings on private 12 acre campus setting. Surrounded by lush, mature landscaping. Sidewalks, stairs and outdoor seating area connect the buildings. Graceful porticoes define and shelter the entrances of each. Ample surface parking on campus. Signage options available.