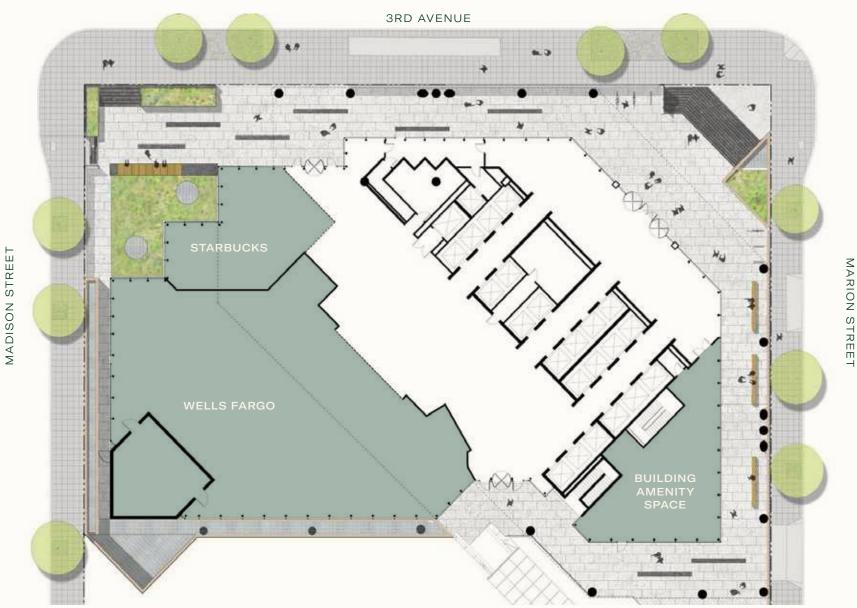

#### At grade, 2nd Avenue

2ND AVENUE

Capable for venting a Class I restaurant hood

Retail or Class II restaurant hood

## Building Highlights

- With the repositioning of the building and major renovation of the Plaza at 999 3rd, the project offers new retail opportunities at the ground level in the heart of the CBD.
- Outdoor Plaza enhancements include new storefronts, landscaping and retail areas for outdoor dining and gathering spaces.
- At 47 stories high, 999 3rd is over 980,000 SF and represents over 4,900 people working in the building providing a built-in customer base for retail businesses.
- · Retail tenants include: Homegrown, Starbucks, Wells Fargo, Sushi Kudasai, and Gateway Dental Care.
- Catering for the 4,900+ office workers who occupy the building.

#### Availabilities

| FOOD & BEVERAGE       | OTHER                                              |
|-----------------------|----------------------------------------------------|
| Suite 100: 3,225 RSF* | Suite 203: 1,061 RSF                               |
| Suite 102: 405 RSF    |                                                    |
| Suite 200: 415 RSF    |                                                    |
| Suite 202: 2,524 RSF  |                                                    |
| Suite 204: 1,923 RSF  | * Capable for venting a<br>Class 1 restaurant hood |