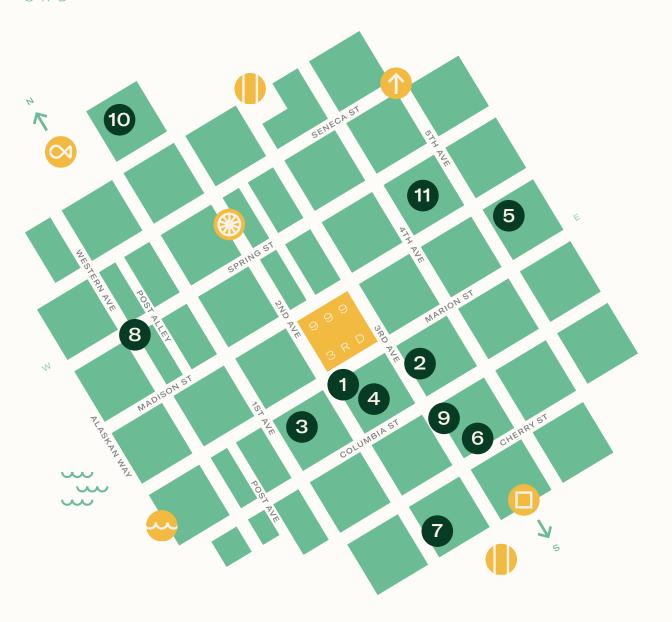

## The neighborhood

- HOMEGROWN LUNCH / DINNER
- CHERRY ST COFFEE HOUSE BREAKFAST / LUNCH
- 3 HITCHCOCK BREAKFAST / LUNCH
- BAR TAGLIO
  LUNCH / DINNER
- 5 AMAZON GO BREAKFAST / LUNCH
- 6 POLAR BAR SOCIAL
- 7 SLATE COFFEE ROASTERS
  BREAKFAST
- 8 NIJO SUSHI BAR & GRILL LUNCH / DINNER
- 9 TOP POT DOUGHNUTS
  BREAKFAST
- SEATTLE ART MUSEUM LEISURE
- SEATTLE PUBLIC LIBRARY LEISURE
- ON-RAMP TO 1-5
- FERRY TERMINAL
- 2ND AVE BIKE LANE
- PIONEER SQUARE
- PIKE PLACE MARKET
- LIGHT RAIL STATION