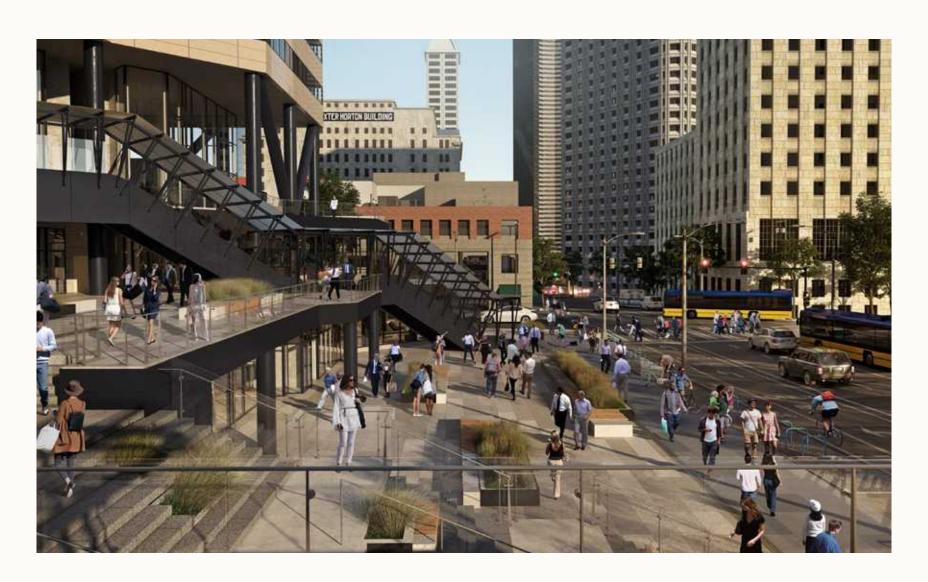

9 9 9

3 R D

9 9 9

3 R D

A gateway to the new waterfront with an activated urban patio connected to the tower, blending both work and play.

EQ Office is looking for food and beverage operators to collaborate with us in activating the Plaza at 999 3rd with breakfast, lunch, drinks, and dinner. The ideal operator would help us create downtown Seattle's best public gathering space and bring vitality to the neighborhood.

## Building Highlights

- With the repositioning of the building and major renovation of the Plaza at 999 3rd, the project offers new retail opportunities at the ground level in the heart of the CBD.
- Outdoor Plaza enhancements include new storefronts, landscaping and retail areas for outdoor dining and gathering spaces.
- At 47 stories high, 999 3rd is over 980,000 SF and represents over 4,900 people working in the building providing a built-in customer base for retail businesses.
- · Retail tenants include: Homegrown, Starbucks, Wells Fargo, Sushi Kudasai, and Gateway Dental Care.
- Catering for the 4,900+ office workers who occupy the building.