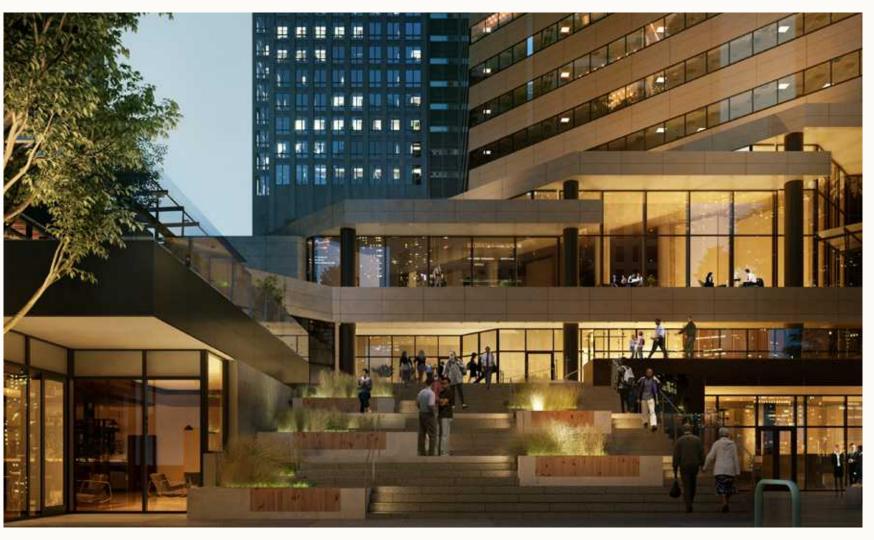

9 9 9

3 R D

9 9 9

3 R D

A gateway to the new waterfront with an activated urban patio connected to the tower, blending both work and play.

EQ Office is looking for food and beverage operators to collaborate with us in activating the Plaza at 999 3rd with breakfast, lunch, drinks, and dinner. The ideal operator would help us create downtown Seattle's best public gathering space and bring vitality to the neighborhood.

## Building Highlights

- With the repositioning of the building and major renovation of the Plaza at 999 3rd, the project offers new retail opportunities at the ground level in the heart of the CBD.
- Outdoor Plaza enhancements include new storefronts, landscaping and retail areas for outdoor dining and gathering spaces.
- At 47 stories high, 999 3rd is over 980,000 SF and represents over 4,900 people working in the building providing a built-in customer base for retail businesses.
- · Retail tenants include: Homegrown, Starbucks, Wells Fargo, Sushi Kudasai, and Gateway Dental Care.
- Catering for the 4,900+ office workers who occupy the building.