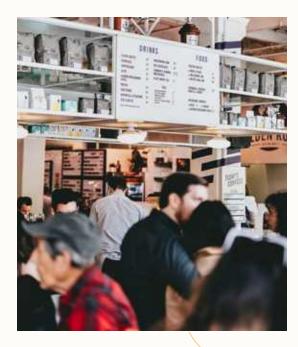

## Building Highlights

- With the repositioning of the building and major renovation of the Plaza at 999 3rd, the project offers new retail opportunities at the ground level in the heart of the CBD.
- Outdoor Plaza enhancements include new storefronts, landscaping and retail areas for outdoor dining and gathering spaces.
- At 47 stories high, 999 3rd is over 980,000 SF and represents over 4,900 people working in the building providing a built-in customer base for retail businesses.
- · Retail tenants include: Homegrown, Starbucks, Wells Fargo, Sushi Kudasai, and Gateway Dental Care.
- Catering for the 4,900+ office workers who occupy the building.

## The neighborhood

- HOMEGROWN LUNCH / DINNER
- CHERRY ST COFFEE HOUSE BREAKFAST / LUNCH
- 3 HITCHCOCK BREAKFAST / LUNCH
- BAR TAGLIO
  LUNCH / DINNER
- 5 AMAZON GO BREAKFAST / LUNCH
- 6 POLAR BAR SOCIAL
- 7 SLATE COFFEE ROASTERS
  BREAKFAST
- 8 NIJO SUSHI BAR & GRILL LUNCH / DINNER
- 9 TOP POT DOUGHNUTS
  BREAKFAST
- SEATTLE ART MUSEUM LEISURE
- SEATTLE PUBLIC LIBRARY LEISURE
- ON-RAMP TO 1-5
- FERRY TERMINAL
- 2ND AVE BIKE LANE
- PIONEER SQUARE
- PIKE PLACE MARKET
- LIGHT RAIL STATION