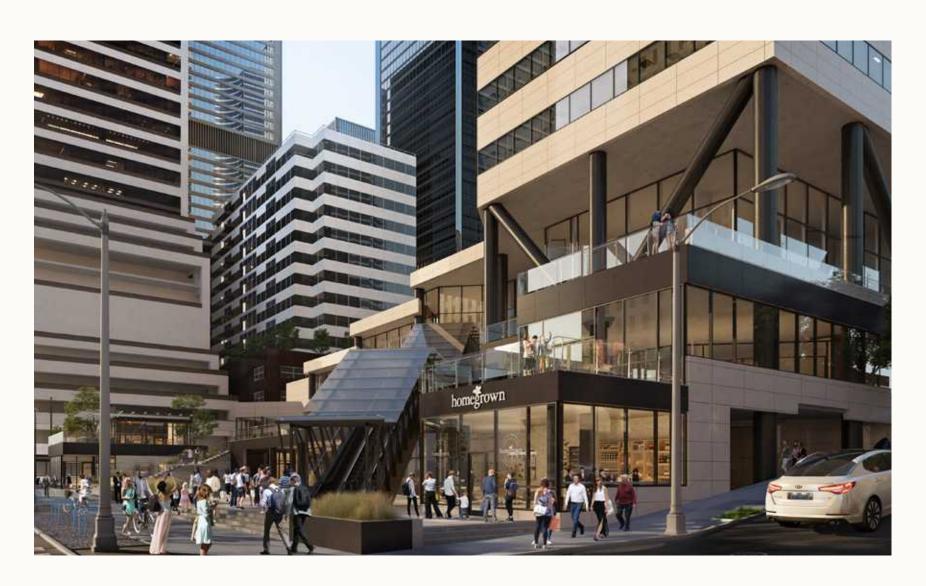

## Building Highlights

- With the repositioning of the building and major renovation of the Plaza at 999 3rd, the project offers new retail opportunities at the ground level in the heart of the CBD.
- Outdoor Plaza enhancements include new storefronts, landscaping and retail areas for outdoor dining and gathering spaces.
- At 47 stories high, 999 3rd is over 980,000 SF and represents over 4,900 people working in the building providing a built-in customer base for retail businesses.
- · Retail tenants include: Homegrown, Starbucks, Wells Fargo, Sushi Kudasai, and Gateway Dental Care.
- Catering for the 4,900+ office workers who occupy the building.