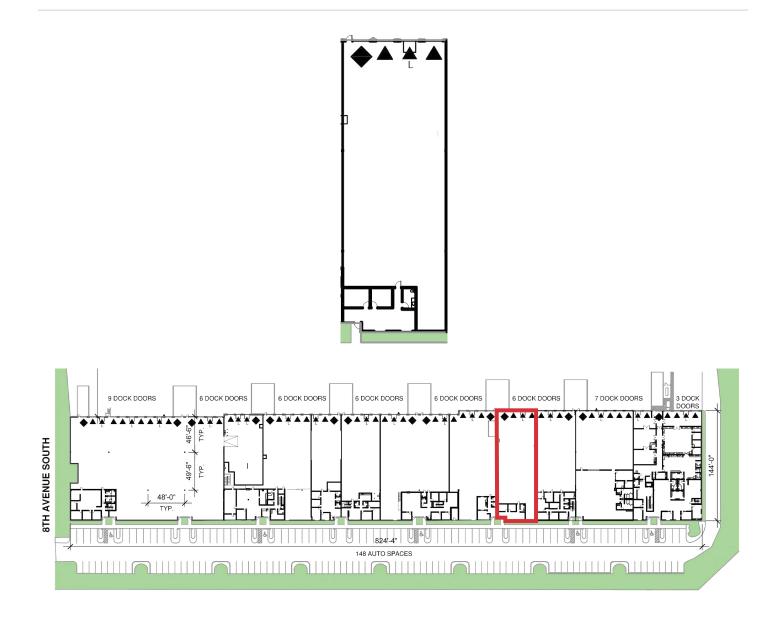

## SeaTac Logistics Park 1, Bldg C

835 S 192nd Street, Suite 1200, SeaTac, WA 98148 USA

- 7,365 square feet (799 SF 1st floor office)
- 3 DH (1 with dock leveler) & 1 GL door
- 24' clear height
- Concrete apron, dock canopy, dock levelers
- Excellent truck maneuvering
- 170'6" truck court depth
- 48'w x 49'6"d column spacing
- Ample parking
- Available now