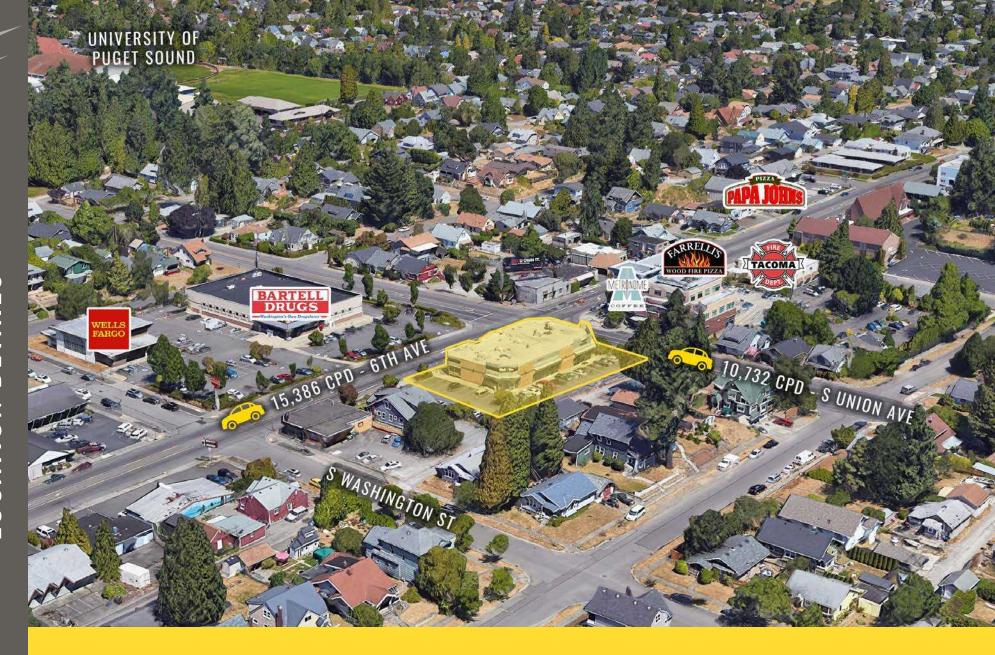

15,386 CPD 6th Ave

10,732 CPD S Union Ave

IAUUMA, WA is rooted in the arts and has a vibrant urban core that is alive with culture. Situated along the Puget Sound, Tacoma is a mid-sized urban port city of Pierce County just over 30 miles south of Seattle. The museum district is home for its world-renowned Museum of Glass, while the waterfront, parks, gardens and wildlife make Tacoma a nature wonderland ready for all to explore.