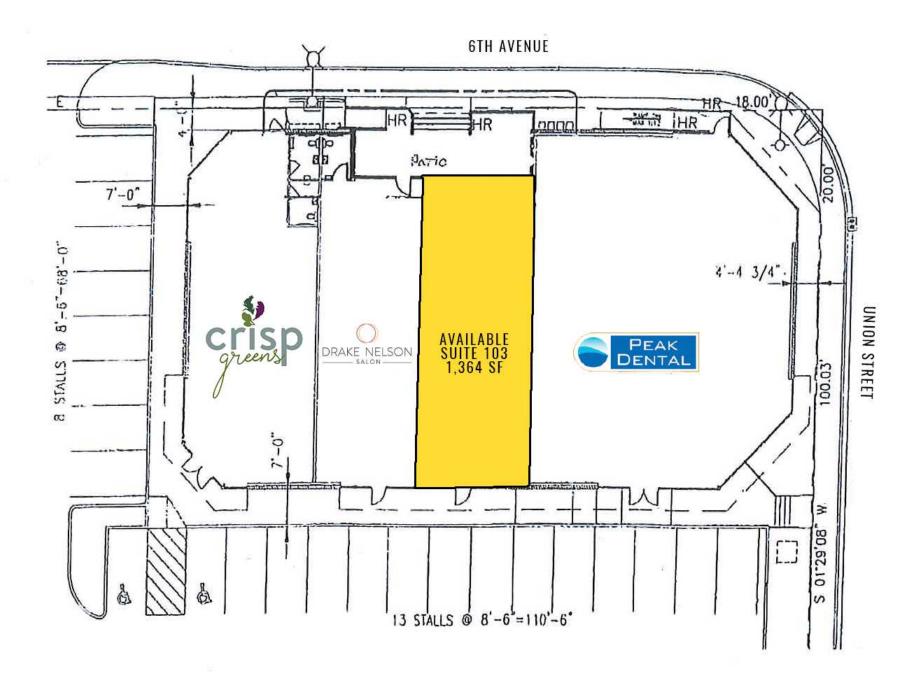

### 3602 6TH AVE

## 1,364 SF \$28.00 PSF PLUS NNN

- A former pizza restaurant
- High ceilings
- · On-site parking
- Located on 6th Ave [Tacoma's most popular east-west corridor]
- NNN is \$9.39 PSF