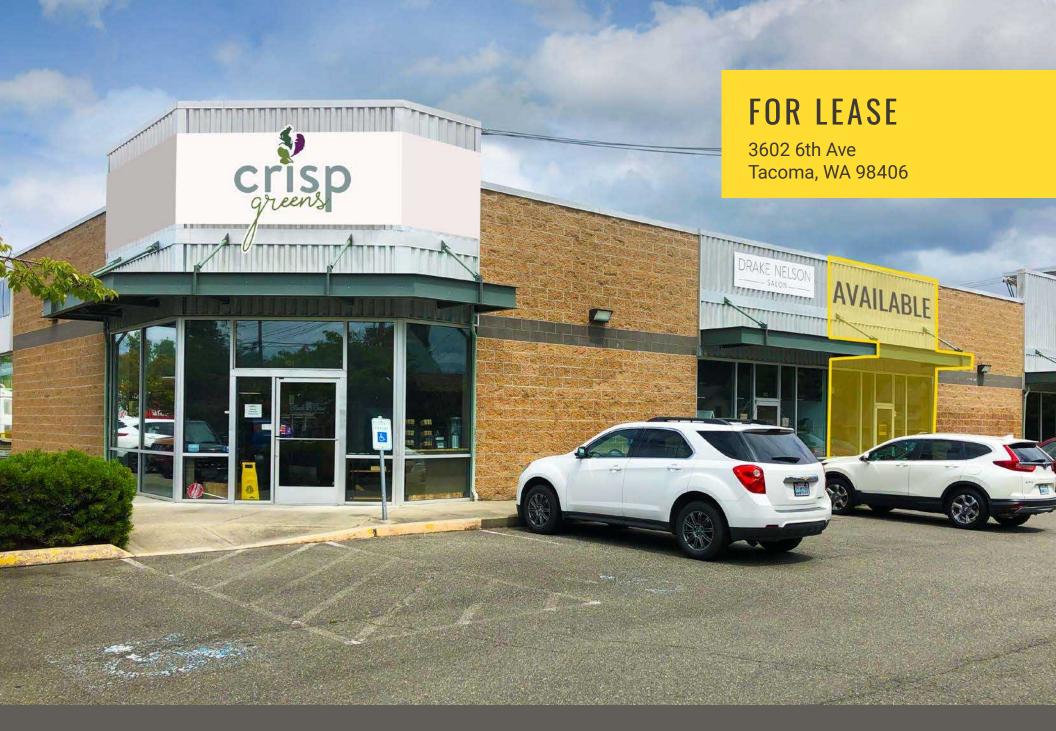

6TH & UNION CENTER

Carrie Walker

**6TH & UNION CENTER** provides a fully occupied retail center, leased to a dynamic mix of regional and local brands. The center is highly exposed on the hard corder of two main arterials in the heart of the 6th Avenue District. It's located amidst a dense number of retailers, employers, housing, institutions of higher eduction and new developments.

### 3602 6TH AVE

## 1,364 SF \$28.00 PSF PLUS NNN

- A former pizza restaurant
- High ceilings
- · On-site parking
- Located on 6th Ave [Tacoma's most popular east-west corridor]
- NNN is \$9.39 PSF