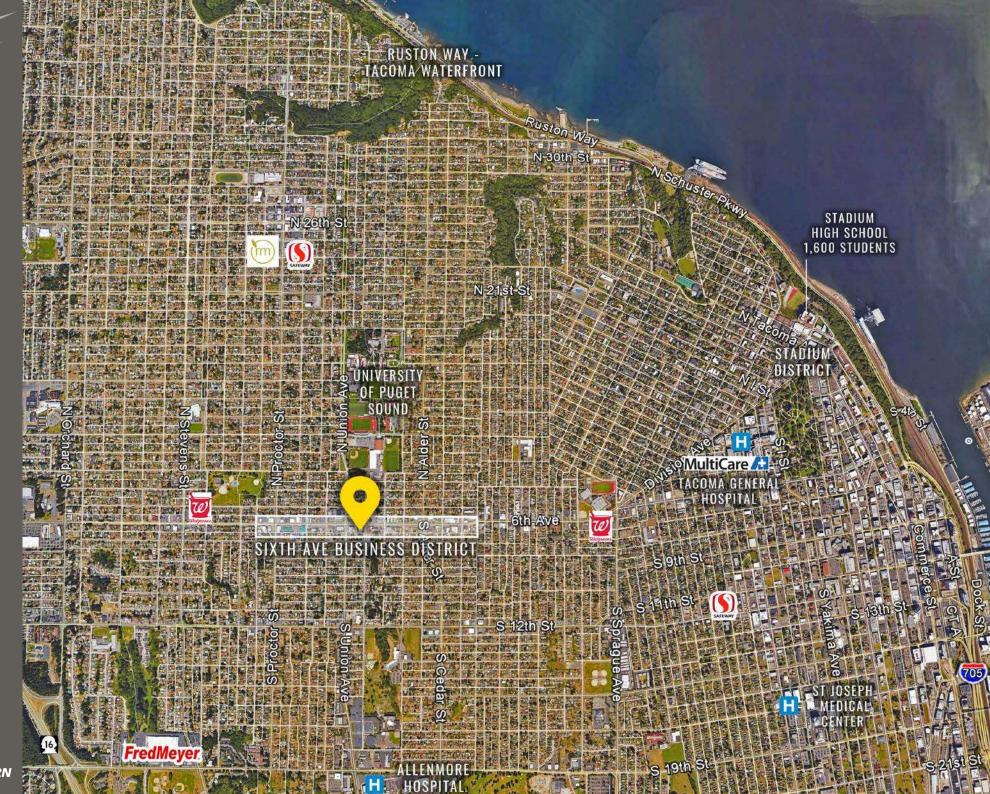

15,386 CPD 6th Ave

10,732 CPD S Union Ave

IAUUMA, WA is rooted in the arts and has a vibrant urban core that is alive with culture. Situated along the Puget Sound, Tacoma is a mid-sized urban port city of Pierce County just over 30 miles south of Seattle. The museum district is home for its world-renowned Museum of Glass, while the waterfront, parks, gardens and wildlife make Tacoma a nature wonderland ready for all to explore.