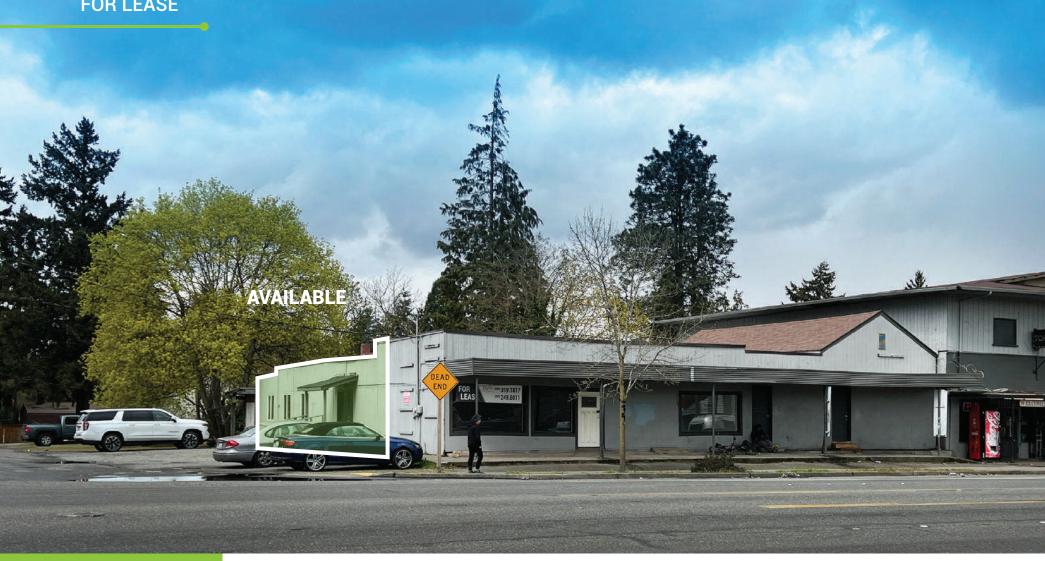

## PROPERTY HIGHLIGHTS

Great end cap unit in a high traffic area on Pacific Ave. in Parkland. Perfect for a retail store or professional office with high visibility from the street. Please contact listing agents for details and showings.