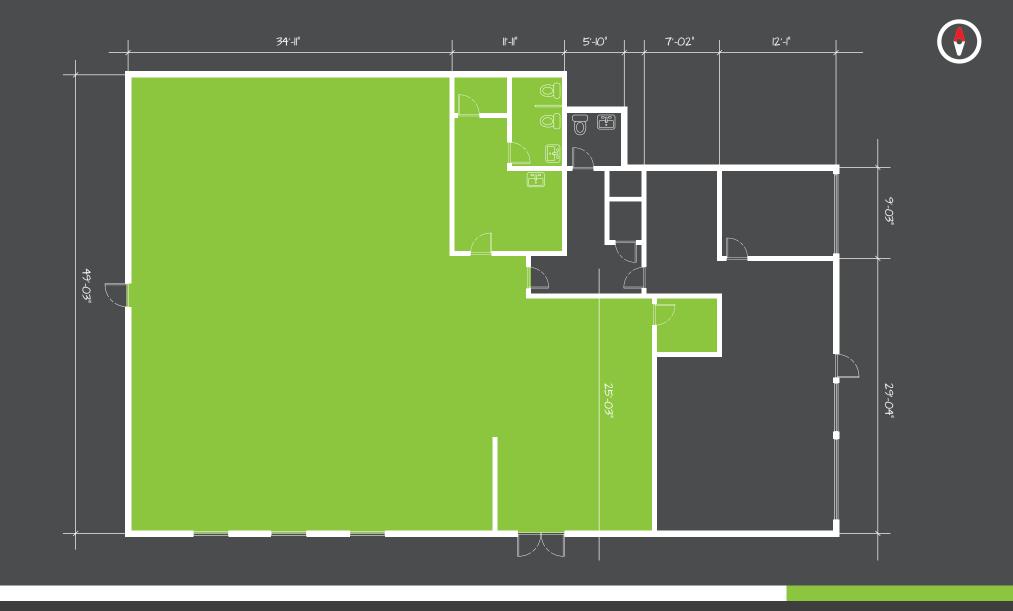

Address

Available SF

Lease Price

13022 Pacific Ave Ste B, Tacoma, WA 98444 ± 2,685 SF

\$10.80 SF (Gross Modified)