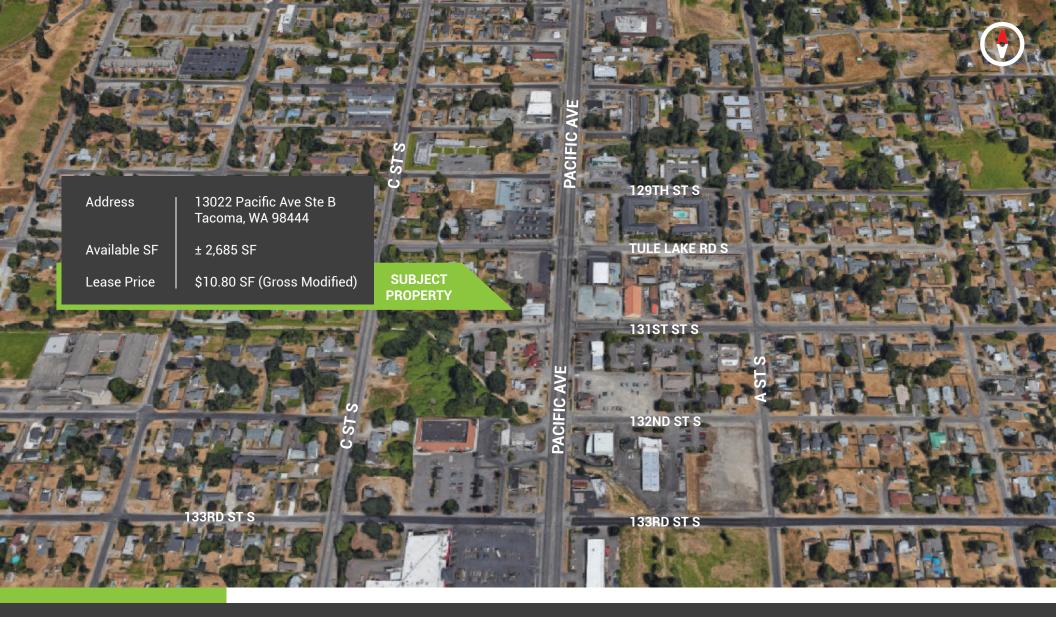

Address

Available SF

Lease Price

13022 Pacific Ave Ste B, Tacoma, WA 98444 ± 2,685 SF

\$10.80 SF (Gross Modified)

## PROPERTY HIGHLIGHTS

Great end cap unit in a high traffic area on Pacific Ave. in Parkland. Perfect for a retail store or professional office with high visibility from the street. Please contact listing agents for details and showings.