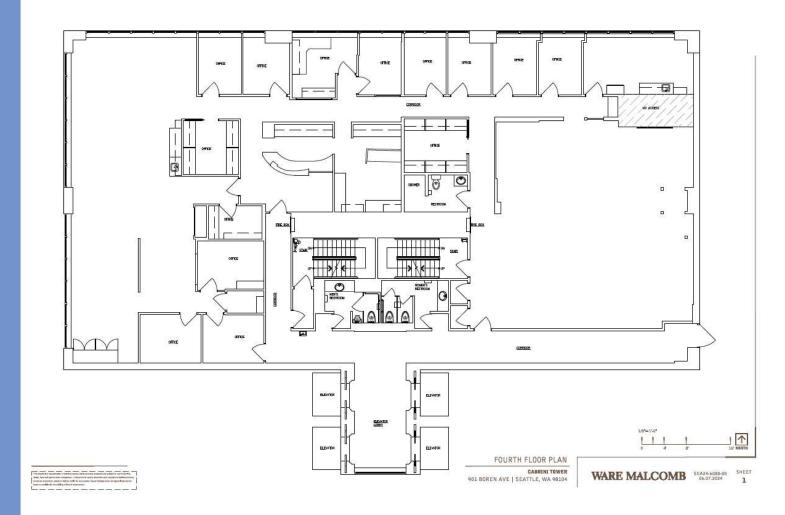

nd brokerage needs of building owners, tenants, and condominium/homeowner association boards and owners.

## Contact:

Peter Townsend, RPA® Email: petert@suhrco.com

T: (425) 455-1950 F: (425) 462-1943 2010 156th Avenue NE, Suite 100, Bellevue, WA 98007

Floor plans shown on following pages.

SUHRCO Management, Inc., AMO®

The information and data contained herein has been provided by several sources. We believe that these sources are reliable. However, we do not guarantee the accuracy or make any warranty about this property or this information. Any prospect considering an acquisition or lease at this property should independently verify and confirm all information and data by consulting your financial, legal and tax advisors.



## AVAILABLE: Medical Office Space

SUITE 400 - 6,166 RSF