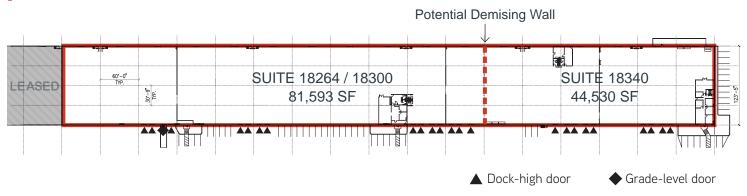

#### 126,123 Square Feet Available

- Divisible to 44,530 SF or 81,593 SF
- 5,244 SF total of f ice
- 23 dock-high doors
- 1 grade-level door
- 24' clear height
- Quick and easy access to I-5, I-405 and SR 167
- 10 minutes to Sea-Tac Airport
- · Only minutes to Southcenter retail
- Call for asking rates

#### 1st Floor Plan