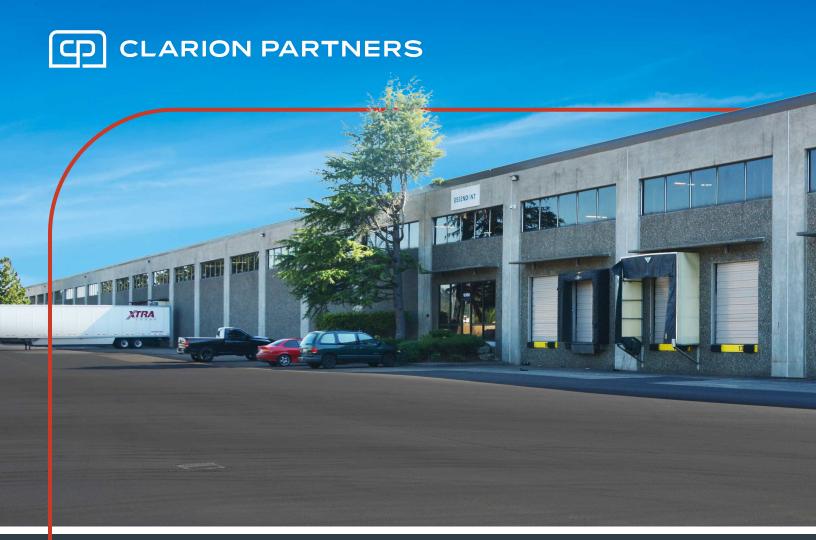

### FOR LEASE

# Seattle South Business Park, Bldg 1

18264 / 18300 / 18340 Southcenter Pkwy | Tukwila, WA

#### 126,123 Square Feet Available

- Divisible to 44,530 SF or 81,593 SF
- 5,244 SF total of f ice
- 23 dock-high doors
- 1 grade-level door
- 24' clear height
- Quick and easy access to I-5, I-405 and SR 167
- 10 minutes to Sea-Tac Airport
- · Only minutes to Southcenter retail
- Call for asking rates