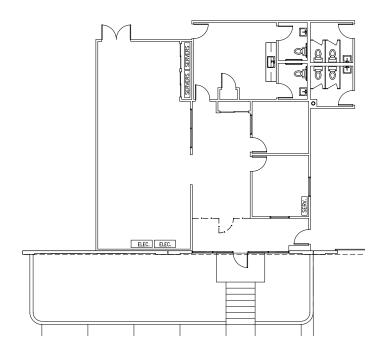

### FOR LEASE

# Seattle South Business Park, Bldg 1

18264 / 18300 / 18340 Southcenter Pkwy | Tukwila, WA



#### 126,123 Square Feet Available

- Divisible to 44,530 SF or 81,593 SF
- 5,244 SF total of f ice
- 23 dock-high doors
- 1 grade-level door
- 24' clear height
- Quick and easy access to I-5, I-405 and SR 167
- 10 minutes to Sea-Tac Airport
- · Only minutes to Southcenter retail
- Call for asking rates

## Seattle South Business Park, Building 1

18264 / 18300 / 18340 Southcenter Pkwy | Tukwila, WA

#### 1st Floor Plan



#### 18264 / 18300 Office Plan



### 18340 Office Plan



# CLARION PARTNERS

For more information on this opportunity, please contact



Matt Mcgregor, SIOR +1 206 624 7401 matt.mcgregor@colliers.com Bill Condon, SIOR +1 206 235 9732 bill.condon@colliers.com This information contained herein was obtained from sources deemed reliable and is believed to be true. It has not been verif ied and as such, cannot be warranted nor form any part of any future contract.