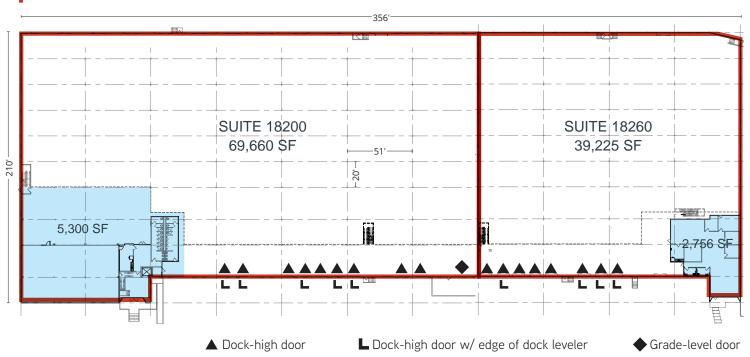

#### 108,885 Square Feet Available

- Suite 18200: 69,660 SF total with 5,300 SF first floor office and 10,303 SF second floor office
- Suite 18260: 39,225 SF total with 2,756 SF first floor office and 7,464 SF second floor office
- 27' clear height
- 17 dock-high doors / 9 dock levelers
- 1 grade-level door
- 2,000 amps 277/480V
- Quick and easy access to Interstate 5, Interstate 405, and SR-167
- 10 minutes to Sea-Tac Airport
- Only minutes to Southcenter retail

#### 1st Floor Plan