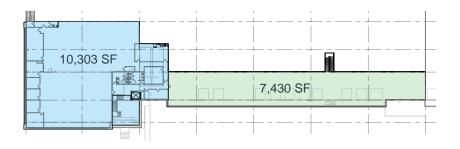

#### 108,885 Square Feet Available

- Suite 18200: 69,660 SF total with 5,300 SF first floor office and 10,303 SF second floor office
- Suite 18260: 39,225 SF total with 2,756 SF first floor office and 7,464 SF second floor office
- 27' clear height
- 17 dock-high doors / 9 dock levelers
- 1 grade-level door
- 2,000 amps 277/480V
- Quick and easy access to Interstate 5, Interstate 405, and SR-167
- 10 minutes to Sea-Tac Airport
- Only minutes to Southcenter retail

### Suite 18200 2nd Floor Office and Mezz.

### Suite 18260 2nd Floor Mezz.