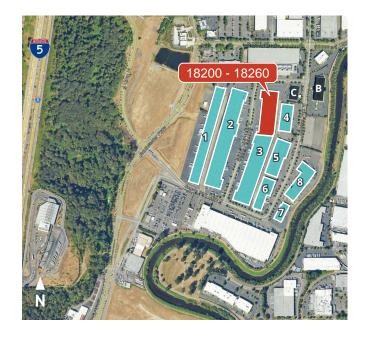

# Seattle South Business Park, Bldg 3

18200 - 18260 Segale Park Dr B | Seattle, WA

#### 108,885 Square Feet Available

- Suite 18200: 69,660 SF total with 5,300 SF first floor office and 10,303 SF second floor office
- Suite 18260: 39,225 SF total with 2,756 SF first floor office and 7,464 SF second floor office
- 27' clear height
- 17 dock-high doors / 9 dock levelers
- 1 grade-level door
- 2,000 amps 277/480V
- Quick and easy access to Interstate 5, Interstate 405, and SR-167
- 10 minutes to Sea-Tac Airport
- Only minutes to Southcenter retail