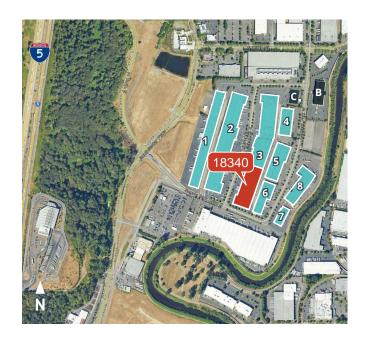

### **Seattle South Business Park, Building 3**

18340 Segale Park Dr B | Seattle, WA