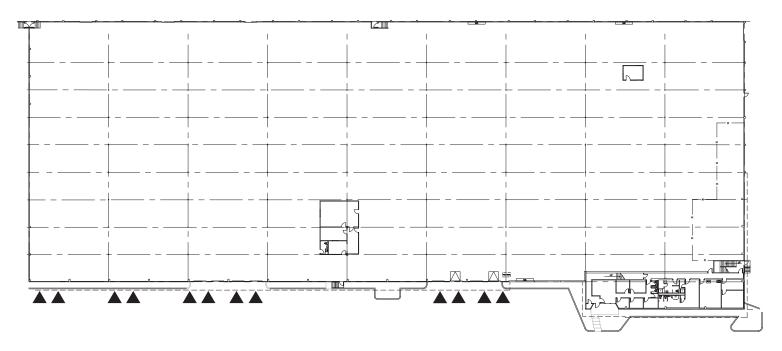

## FOR LEASE

# Seattle South Business Park, Bldg 3

18340 Segale Park Dr B | Seattle, WA



### 103,929 Square Feet Available

- 4,506 SF first floor office and 2,429 SF second floor office
- 27' clear height
- 12 dock-high doors
- 2,000 amp switchgear with 1,200 sub feed
- Quick and easy access to Interstate 5, Interstate 405, and SR-167
- 10 minutes to Sea-Tac Airport
- Only minutes to Southcenter retail
- Call for asking rate

### **Seattle South Business Park, Building 3**

18340 Segale Park Dr B | Seattle, WA

### 1st Floor Plan



▲ Dock-high door

### 1st Floor Office Plan







For more information on this opportunity, please contact



Matt Mcgregor, SIOR +1 206 624 7401 matt.mcgregor@colliers.com

Bill Condon, SIOR +1 206 235 9732 bill.condon@colliers.com This information contained herein was obtained from sources deemed reliable and is believed to be true. It has not been verified and as such, cannot be warranted nor form any part of any future contract.