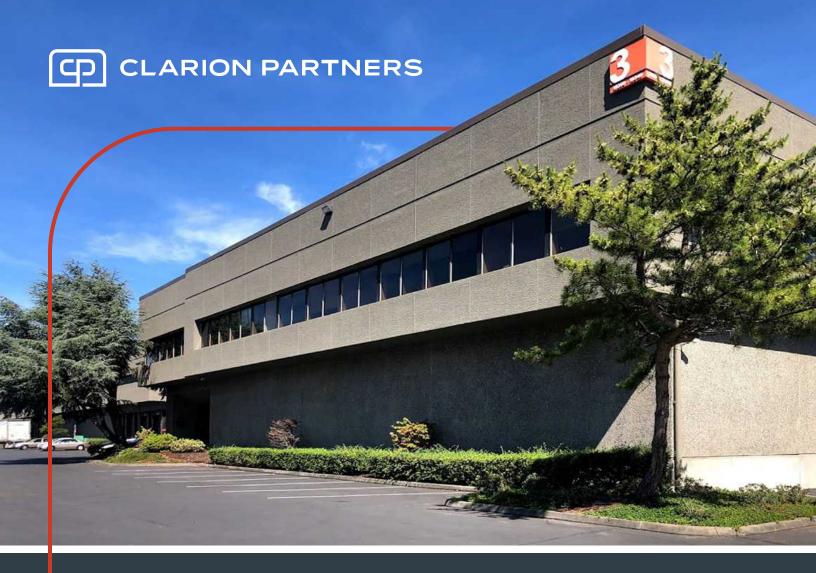

# Seattle South Business Park, Bldg 3

18340 Segale Park Dr B | Seattle, WA

### 103,929 Square Feet Available

- 4,506 SF first floor office and 2,429 SF second floor office
- 27' clear height
- 12 dock-high doors
- 2,000 amp switchgear with 1,200 sub feed
- Quick and easy access to Interstate 5, Interstate 405, and SR-167
- 10 minutes to Sea-Tac Airport
- Only minutes to Southcenter retail
- Call for asking rate