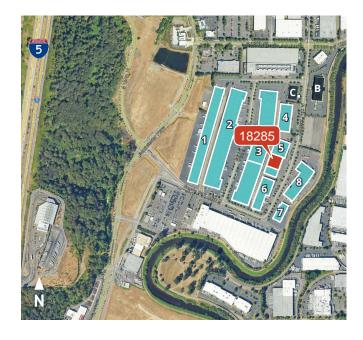

# Seattle South Business Park, Bldg 5

18285 Andover Park W | Tukwila, WA

#### 28,800 Square Feet Available

- 1,701 SF office
- 4 dock-high doors
- 1 grade-level door
- 24' clear height
- Quick and easy access to I-5, I-405 and SR 167
- 10 minutes to Sea-Tac Airport
- · Only minutes to Southcenter retail
- Call for asking rates