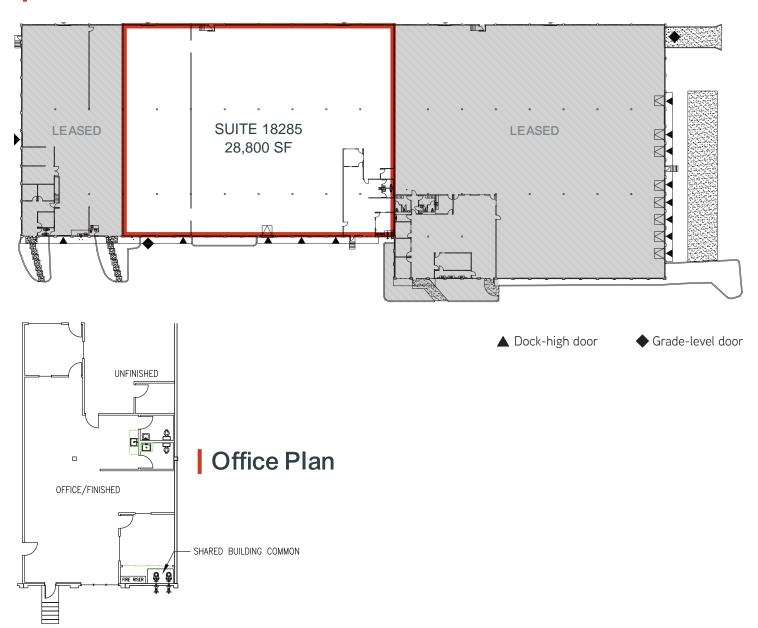

### Floor Plan

For more information on this opportunity, please contact

Matt Mcgregor, SIOR +1 206 624 7401 matt.mcgregor@colliers.com Bill Condon, SIOR +1 206 235 9732 bill.condon@colliers.com This information contained herein was obtained from sources deemed reliable and is believed to be true. It has not been verified and as such, cannot be warranted nor form any part of any future contract.

#### 28,800 Square Feet Available

- 1,701 SF office
- 4 dock-high doors
- 1 grade-level door
- 24' clear height
- Quick and easy access to I-5, I-405 and SR 167
- 10 minutes to Sea-Tac Airport
- · Only minutes to Southcenter retail
- Call for asking rates