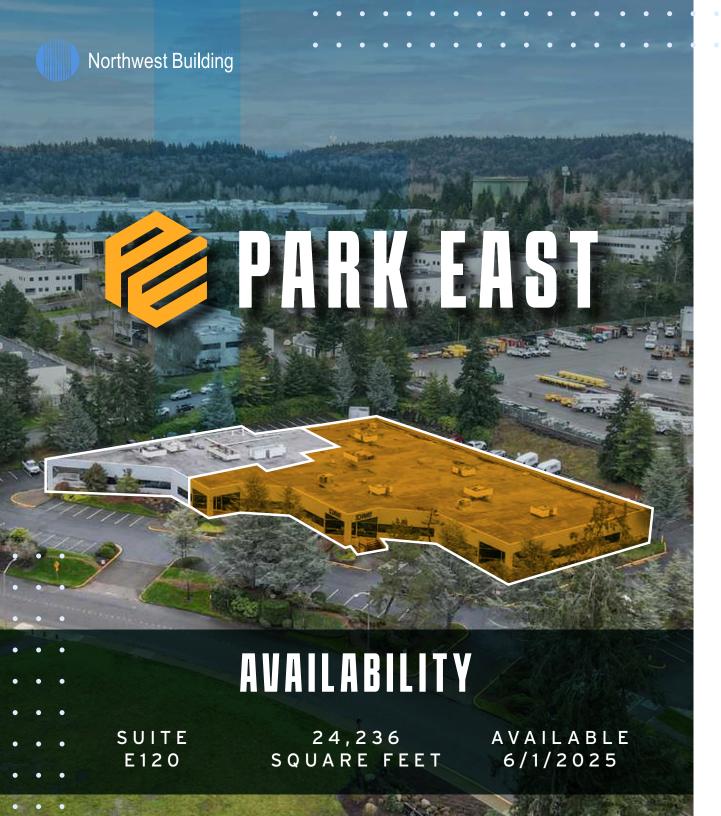

# PARK EAST

18211 NE 68TH STREET | REDMOND, WA

## SUITE E120

24,236 RSF

Available 6/1/2025

Fantastic single story R&D or creative office space

Exposed ceilings, fully conditioned with polished concrete entries

Approx. 1,708 SF warehouse with grade level loading (ability to expand warehouse and loading)

Estimated Clear Height to Deck: Approx. 13'