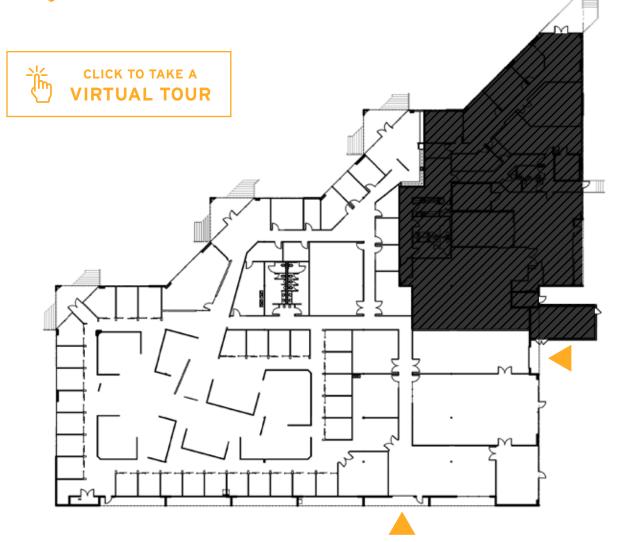

## SUITE E120

24,236 RSF

Available 6/1/2025

Fantastic single story R&D or creative office space

Exposed ceilings, fully conditioned with polished concrete entries

Approx. 1,708 SF warehouse with grade level loading (ability to expand warehouse and loading)