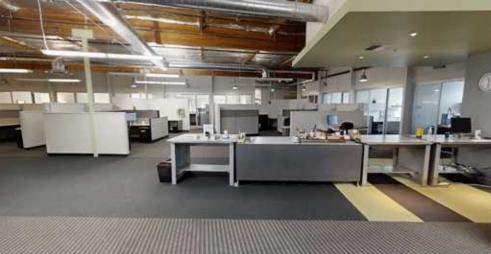

# BUILDING HIGHLIGHTS

Fantastic single story R&D or creative office space. Exposed ceilings, conditioned space with polished concrete entries & grade level loading

Generous parking: 3 stalls/1,000 SF

Close proximity to retail

## SUITE E120

24,236 RSF

Available 6/1/2025

Fantastic single story R&D or creative office space

Exposed ceilings, fully conditioned with polished concrete entries

Approx. 1,708 SF warehouse with grade level loading (ability to expand warehouse and loading)