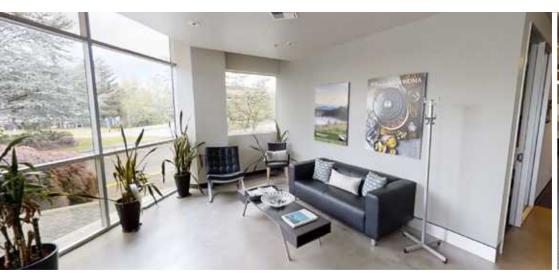

# BUILDING HIGHLIGHTS

Fantastic single story R&D or creative office space. Exposed ceilings, conditioned space with polished concrete entries & grade level loading

Generous parking: 3 stalls/1,000 SF

Close proximity to retail

## SUITE E120

24,236 RSF

Available 6/1/2025

Fantastic single story R&D or creative office space

Exposed ceilings, fully conditioned with polished concrete entries

Approx. 1,708 SF warehouse with grade level loading (ability to expand warehouse and loading)