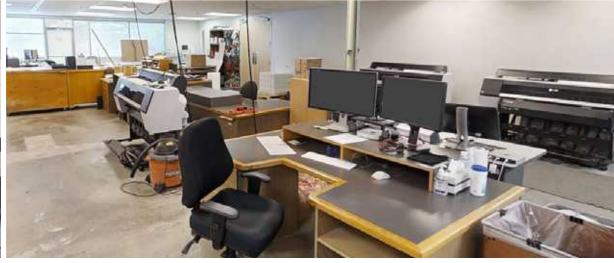

## SUITE E120

24,236 RSF

Available 6/1/2025

Fantastic single story R&D or creative office space

Exposed ceilings, fully conditioned with polished concrete entries

Approx. 1,708 SF warehouse with grade level loading (ability to expand warehouse and loading)