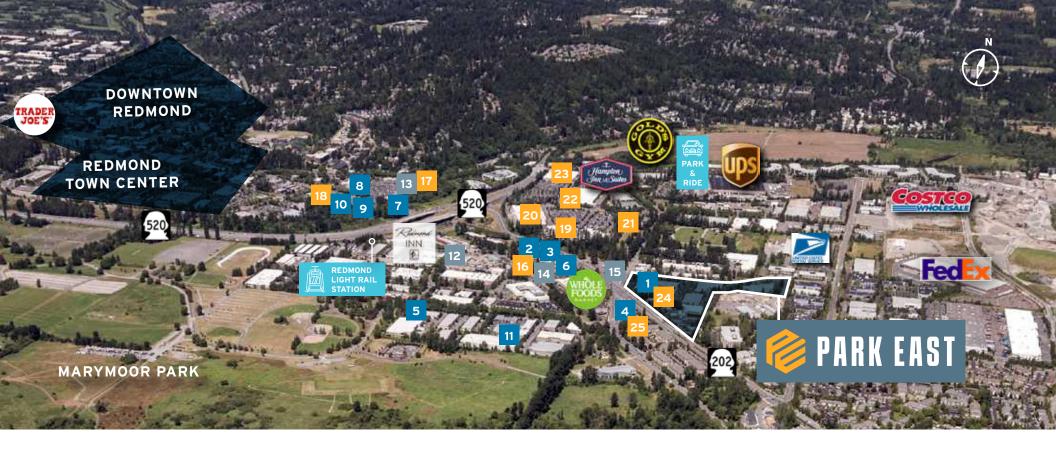

#### **LOCAL FOOD & DINING**

- Pomegranate Bistro
- Jimmy John's
- Chipotle
- Subway
- Postdoc Brewing
- Asiana Bistro
- Panera Bread
- Agave Concina
- **Baskin Robbins**
- Fatburger
- Mac & Jack's Brewery

#### **REDMOND TOWN CENTER**

24 Hour Fitness Bath & Body Works

Big 5 Sporting Goods

BJ's Restaurant & Brewhouse

**Cold Stone Creamery** 

Cost Plus World Market

Fuji Steakhouse

GAP

**IPIC Theaters** 

Just Poke

Lunchbox Lab

Orangetheory Fitness

Petco

**Baskin Robbins** 

Red Robin

ShareTea

Starbucks

Thai Ginger

The Original Pancake House

Zumies

#### **COFFEE**

- 12 Peet's Coffee & Tea
- 13 Starbucks
- 14 Blazin Bagels
- 15 Mercurys Coffee Co.

- 16 Sammamish Cleaners
- 17 Rite-Aid

**LIFESTYLE** 

- 18 Bank of America
- 19 Home Depot
- 20 Fred Meyer
- 21 Discount Tire
- 22 Target
- 23 Kohl's
- 24 ZenRock Fitness
- 25 Redmond Kindercare