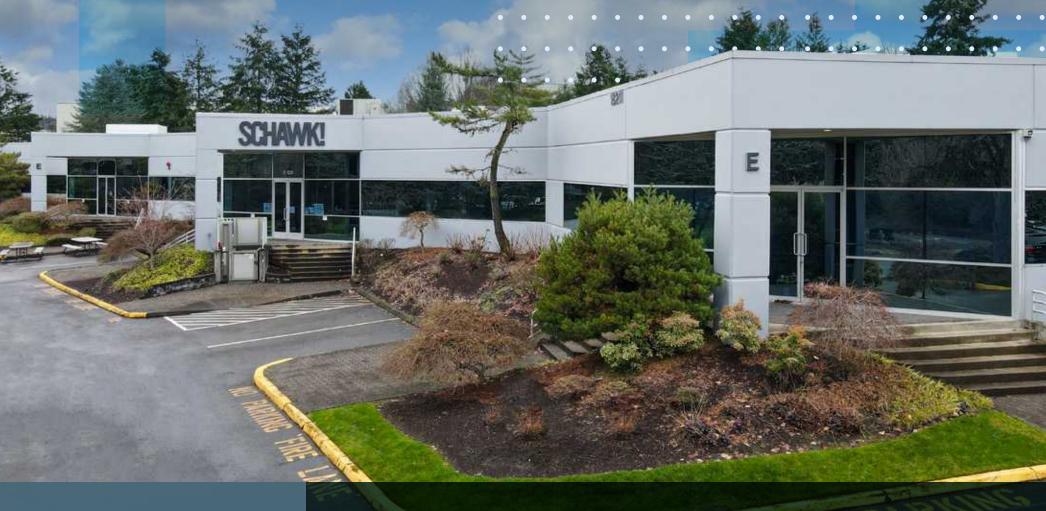

# PARK EAST

18211 NE 68TH STREET | REDMOND, WA

# BUILDING HIGHLIGHTS

Fantastic single story R&D or creative office space. Exposed ceilings, conditioned space with polished concrete entries & grade level loading

Generous parking: 3 stalls/1,000 SF

Close proximity to retail

Estimated Clear Height to Deck: Approx. 13'

Excellent access to highways & light rail

The information contained herein has been given to us by the owner or sources that we deem reliable. We have no reason to doubt its accuracy, but we do not guarantee it. Prospective tenants should carefully verify all information contained herein.