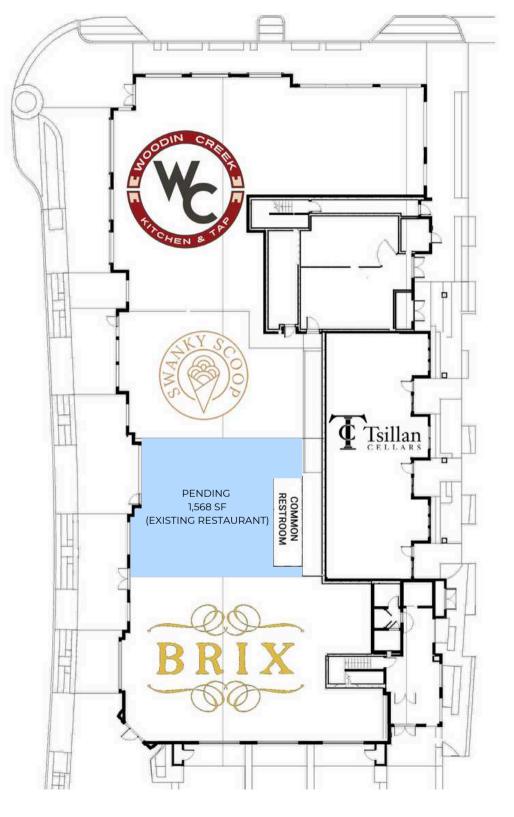

-------------|-------|-------------------------|---------|----------------------------------|
| А | 15,708 SF            | 66 Units | E 4     | 4 Story Parking Garage |       | 1                       |         | K Residential   Retail   Parking |
| В | 6,263 SF             | 84 Units | F       | 34 Parking Stalls      | 10.00 | KIOSKI PENTE            | D-COHDT |                                  |
| С | 14,288 SF            | 68 Units | G       | 24 Stalls              |       | I 600-1,000 SF          | Retail  |                                  |
| D | 9,068 SF             | 86 Units |         |                        | Ľ     |                         | rtetan  |                                  |



#### BUILDING A SITE PLAN





#### BUILDING B SITE PLAN





#### RETAIL C SITE PLAN





TENANT PLAN





425.990.6200 | PAADVISORS.COM







#### CONTACT



MAN PROPERTY.

RYAN CORNISH SENIOR VICE PRESIDENT PARTNER 206.375.6142 RYAN@PAADVISORS.COM

#### PACIFIC ASSET ADVISORS, INC.

THE PREMIER CHOICE OF THE PACIFIC NORTHWEST

14205 SE 36TH ST, SUITE 215, BELLEVUE, WA 98006