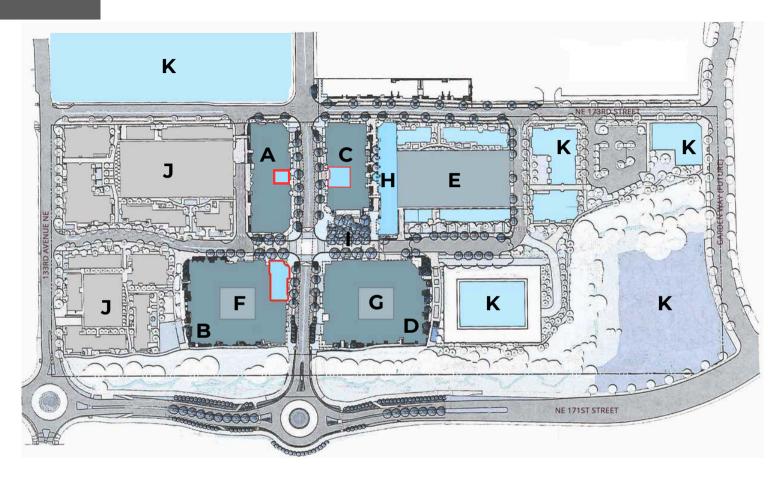

#### SITE PLAN

|   | RETAIL   RESIDENTIAL |          | PARKING |                        |       | WINE WALK   RESIDENTIAL |         | FUTURE PHASE III & IV            |
|---|----------------------|----------|---------|------------------------|-------|-------------------------|---------|----------------------------------|
| А | 15,708 SF            | 66 Units | E 4     | 4 Story Parking Garage |       | 1                       |         | K Residential   Retail   Parking |
| В | 6,263 SF             | 84 Units | F       | 34 Parking Stalls      | 10.00 | KIOSKI PENTE            | D-COHDT |                                  |
| С | 14,288 SF            | 68 Units | G       | 24 Stalls              |       | I 600-1,000 SF          | Retail  |                                  |
| D | 9,068 SF             | 86 Units |         |                        | Ľ     |                         | rtetan  |                                  |

#### BUILDING A SITE PLAN