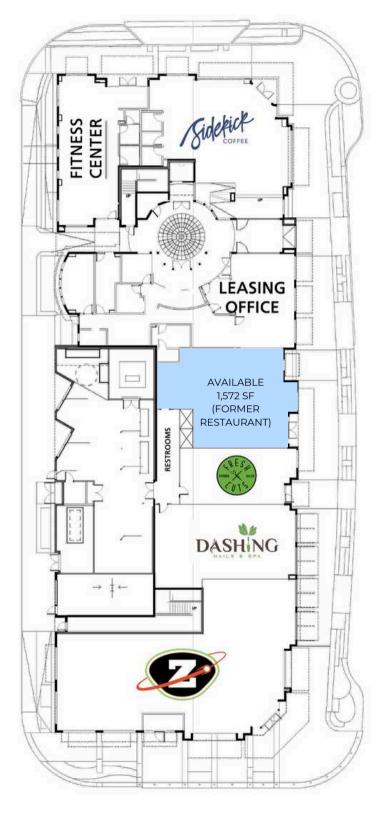

|---|----------------------|----------|---------|------------------------|-------|-------------------------|---------|----------------------------------|
| А | 15,708 SF            | 66 Units | E 4     | 4 Story Parking Garage |       | 1                       |         | K Residential   Retail   Parking |
| В | 6,263 SF             | 84 Units | F       | 34 Parking Stalls      | 10.00 | KIOSKI PENTE            | D-COHDT |                                  |
| С | 14,288 SF            | 68 Units | G       | 24 Stalls              |       | I 600-1,000 SF          | Retail  |                                  |
| D | 9,068 SF             | 86 Units |         |                        | Ľ     |                         | rtetan  |                                  |



#### BUILDING A SITE PLAN





#### BUILDING B SITE PLAN





#### RETAIL C SITE PLAN





TENANT PLAN





425.990.6200 | PAADVISORS.COM







#### CONTACT



MAN PROPERTY.

RYAN CORNISH SENIOR VICE PRESIDENT PARTNER 206.375.6142 RYAN@PAADVISORS.COM

#### PACIFIC ASSET ADVISORS, INC.

THE PREMIER CHOICE OF THE PACIFIC NORTHWEST

14205 SE 36TH ST, SUITE 215, BELLEVUE, WA 98006