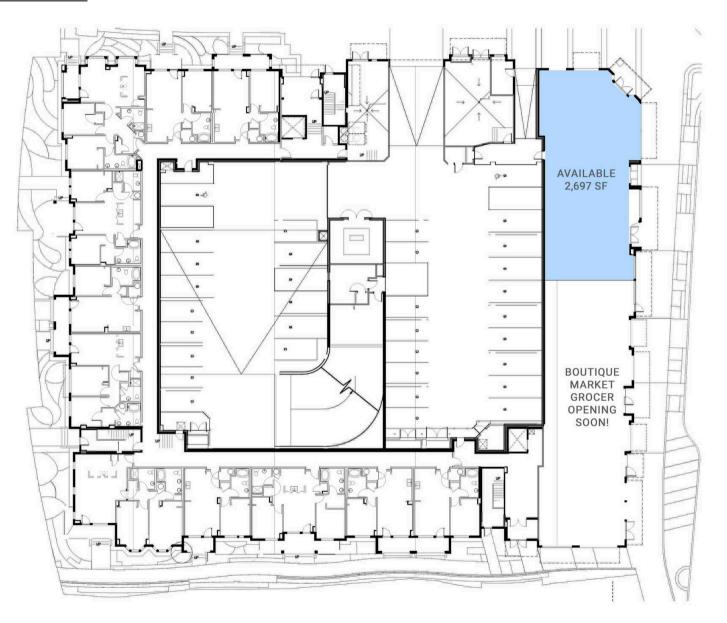

-------|---------|------------------------|-------|-------------------------|---------|----------------------------------|
| А | 15,708 SF            | 66 Units | E 4     | 4 Story Parking Garage |       | 1                       |         | K Residential   Retail   Parking |
| В | 6,263 SF             | 84 Units | F       | 34 Parking Stalls      | 10.00 | KIOSKI PENTE            | D-COHDT |                                  |
| С | 14,288 SF            | 68 Units | G       | 24 Stalls              |       | I 600-1,000 SF          | Retail  |                                  |
| D | 9,068 SF             | 86 Units |         |                        | Ľ     |                         | rtetan  |                                  |



#### BUILDING A SITE PLAN





#### BUILDING B SITE PLAN





#### RETAIL C SITE PLAN





TENANT PLAN





425.990.6200 | PAADVISORS.COM







#### CONTACT



MAN PROPERTY.

RYAN CORNISH SENIOR VICE PRESIDENT PARTNER 206.375.6142 RYAN@PAADVISORS.COM

#### PACIFIC ASSET ADVISORS, INC.

THE PREMIER CHOICE OF THE PACIFIC NORTHWEST

14205 SE 36TH ST, SUITE 215, BELLEVUE, WA 98006