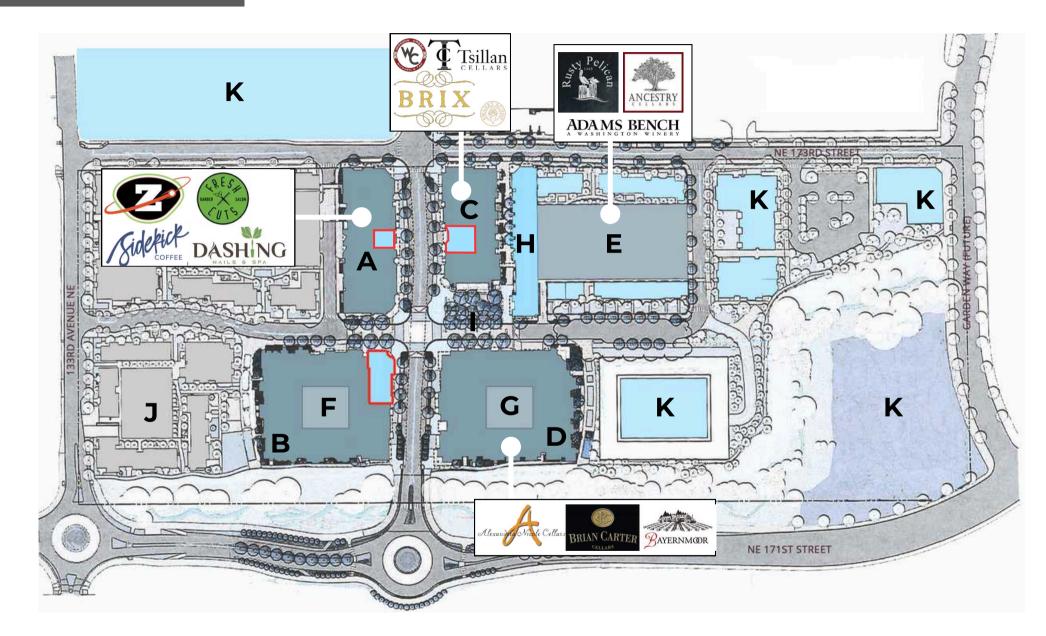

#### SITE PLAN

|   | RETAIL   RESIDENTIAL |          | PARKING |                        |       | WINE WALK   RESIDENTIAL |         | FUTURE PHASE III & IV            |
|---|----------------------|----------|---------|------------------------|-------|-------------------------|---------|----------------------------------|
| А | 15,708 SF            | 66 Units | E 4     | 4 Story Parking Garage |       | 1                       |         | K Residential   Retail   Parking |
| В | 6,263 SF             | 84 Units | F       | 34 Parking Stalls      | 10.00 | KIOSKI PENTE            | D-COHDT |                                  |
| С | 14,288 SF            | 68 Units | G       | 24 Stalls              |       | I 600-1,000 SF          | Retail  |                                  |
| D | 9,068 SF             | 86 Units |         |                        | Ľ     |                         | rtetan  |                                  |

#### BUILDING A SITE PLAN

#### BUILDING B SITE PLAN

#### RETAIL C SITE PLAN

TENANT PLAN

425.990.6200 | PAADVISORS.COM