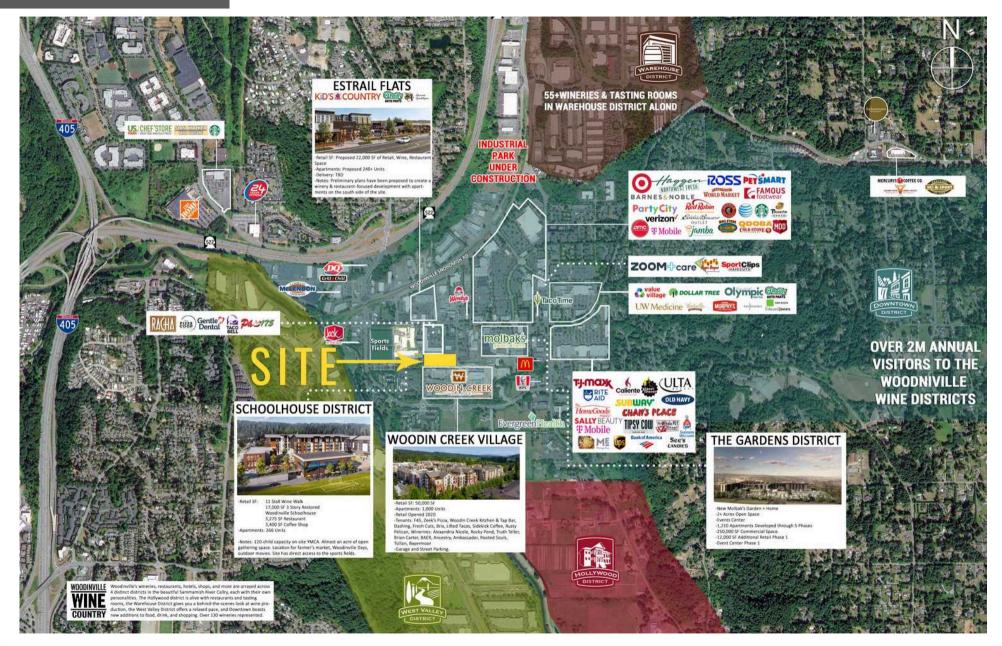

# **WOODIN CREEK MARKETPLACE**

17300 135TH AVENUE NE WOODINVILLE, WA 98072

PACIFIC ASSET ADVISORS, INC.