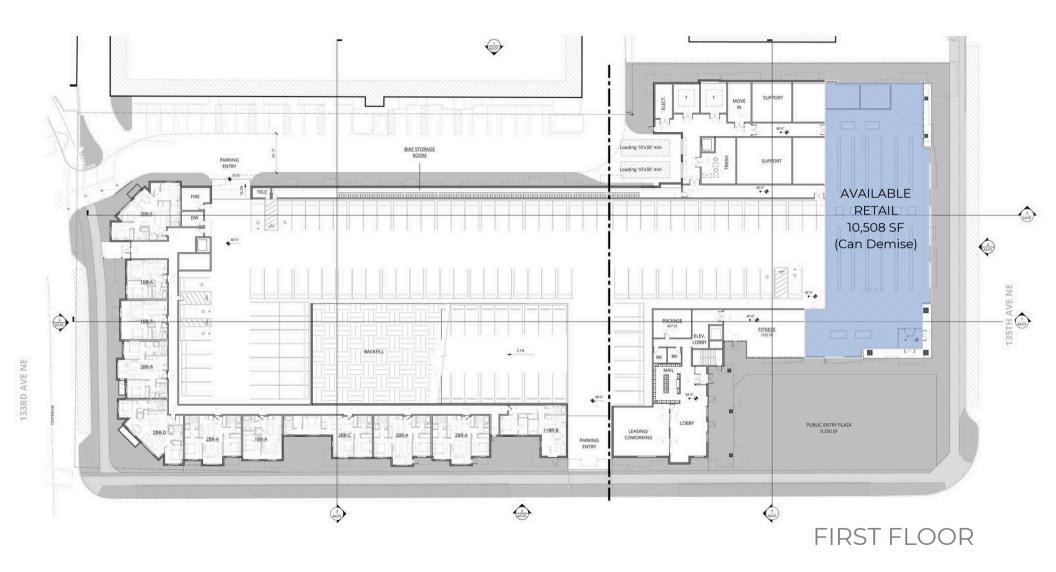

PHASE VI

WOODINVILLE, WA 98072

PACIFIC ASSET ADVISORS, INC.

\*\*RENTABLE SF +/- 10,508

SF

## CALL FOR RATE

ADDRESS:

Woodin Creek Village Phase VI

Woodinville, WA 98072

SPACE AVAILABLE:

+/- 10,508 SF (Can Demise)

**SURROUNDING** 

AREA:

## CONCEPTUAL SITE PLAN