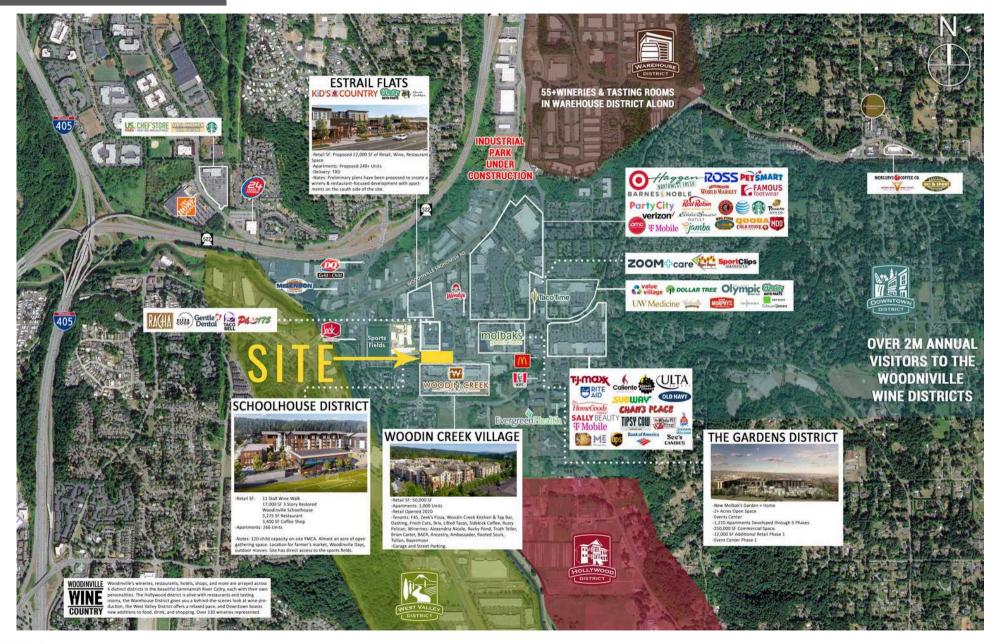

Schoolhouse District, TJ Maxx, Ulta, Target,

Barnes & Noble,

Haggen...

|                        | 1 MILE    | 3 MILES   | 5 MILES   |
|------------------------|-----------|-----------|-----------|
| MEDIAN<br>INCOME:      | \$130,355 | \$148,340 | \$160,106 |
| TOTAL<br>POPULATION:   | 11,011    | 81,730    | 219,715   |
| DAYTIME<br>POPULATION: | 14,278    | 61,424    | 135,270   |

## AERIAL