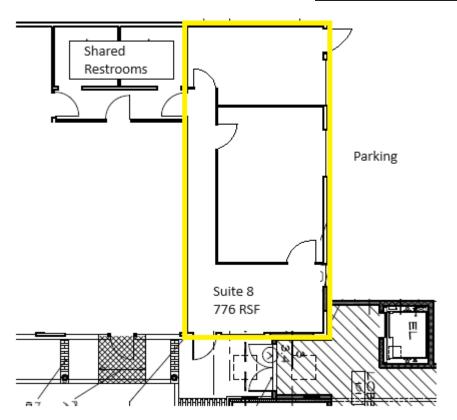

### **SUITE 8 - FLOOR PLAN**

111 & 123 S 3rd Avenue | Sandpoint, ID 83864

#### **SUITE 8**

Suite Size: ±776 RSF, Gross Lease Rate: \$18.00 PSF, Gross

**AVAILABLE NOW** 

Gross Lease: Tenant responsible for interior janitorial and data

#### **SUITE 8**

Suite Size: ±776 RSF, Gross Lease Rate: \$18.00 PSF, Gross AVAILABLE NOW

Gross Lease: Tenant responsible for interior janitorial and data

KIEMLEHAGOOD.COM