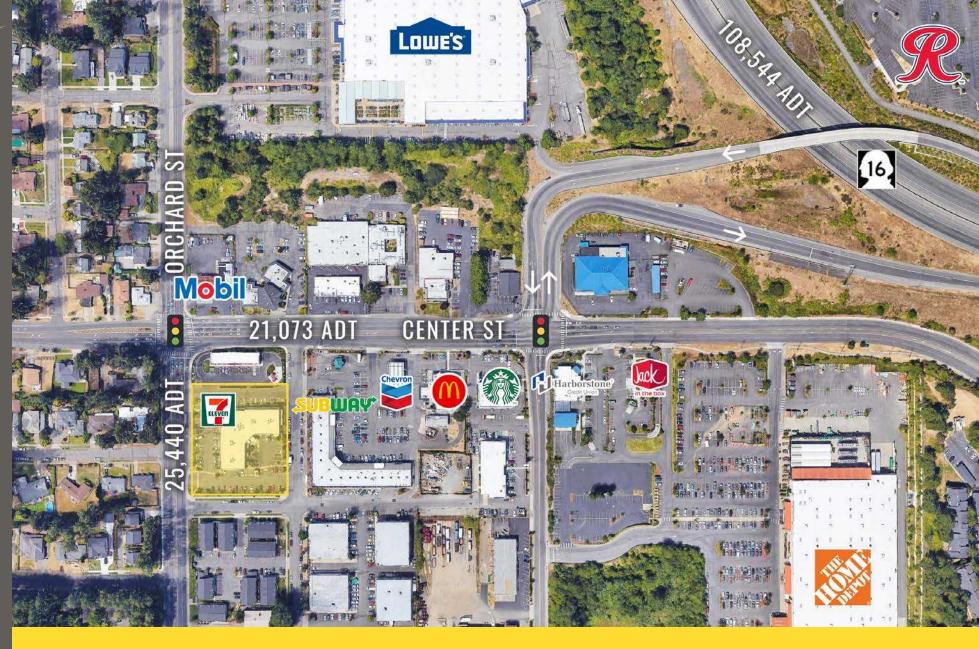

## **ADJACENT TENANTS**

## SUITE P: 2,946 SF

Located moments from HWY 16 Minutes from Downtown & Tacoma Mall

Ь

21,073 ADT Center Street

25,440 ADT Orchard Street