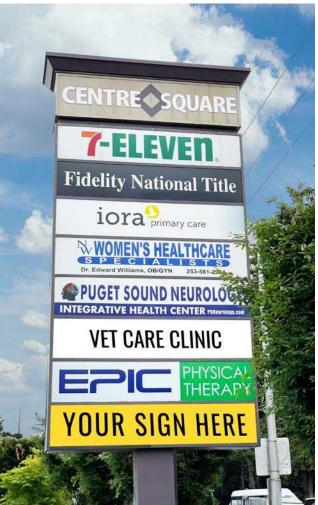

## **5006 CENTER STREET:**

| SUITE C | 1,262 SF | \$20.00 PSF | PLUS NNN |
|---------|----------|-------------|----------|
| SUITE P | 2,946 SF | \$18.00 PSF | PLUS NNN |

- 2024 NNN Est \$7.20 PSF
- Centre Square Professional Center Offers Nice Mix of Service, Office and Retail Tenants
- Excellent Corner Exposure to Busy Orchard Street & Center Street
- Central to Tacoma Mall, Downtown, Gig Harbor & Fircrest
- Join : 7 Eleven, IORA Primary Care, Fidelity National Title, Epic Physical Therapy, Vet Care Clinic, and More!

## **ADJACENT TENANTS**