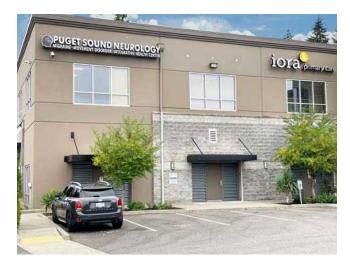

## **5006 CENTER STREET:**

| SUITE C | 1,262 SF | \$20.00 PSF | PLUS NNN |
|---------|----------|-------------|----------|
| SUITE P | 2,946 SF | \$18.00 PSF | PLUS NNN |

- 2024 NNN Est \$7.20 PSF
- Centre Square Professional Center Offers Nice Mix of Service, Office and Retail Tenants
- Excellent Corner Exposure to Busy Orchard Street & Center Street
- Central to Tacoma Mall, Downtown, Gig Harbor & Fircrest
- Join : 7 Eleven, IORA Primary Care, Fidelity National Title, Epic Physical Therapy, Vet Care Clinic, and More!

## **ADJACENT TENANTS**