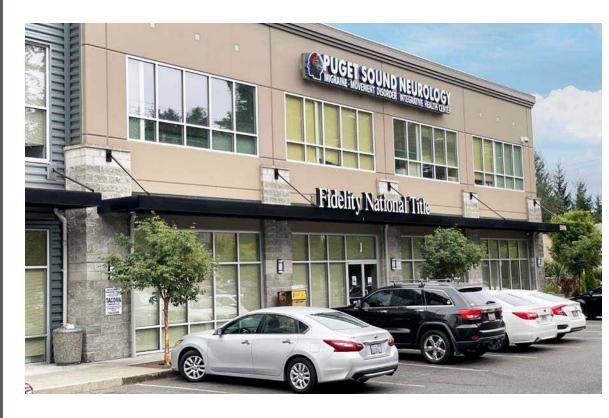

## **5006 CENTER STREET:**

| SUITE C | 1,262 SF | \$20.00 PSF | PLUS NNN |
|---------|----------|-------------|----------|
| SUITE P | 2,946 SF | \$18.00 PSF | PLUS NNN |

- 2024 NNN Est \$7.20 PSF
- Centre Square Professional Center Offers Nice Mix of Service, Office and Retail Tenants
- Excellent Corner Exposure to Busy Orchard Street & Center Street
- Central to Tacoma Mall, Downtown, Gig Harbor & Fircrest
- Join : 7 Eleven, IORA Primary Care, Fidelity National Title, Epic Physical Therapy, Vet Care Clinic, and More!

## **ADJACENT TENANTS**