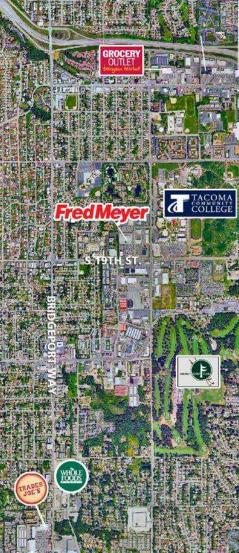

aytime Population |
|--------------|------------|-------------------|--------------------|
| Mile 1       | 12,819     | \$97,249          | 4,600              |
|              |            |                   |                    |
| Mile 3       | 143,286    | \$115,483         | 50,203             |
|              |            |                   |                    |
| Mile 5       | 279,195    | \$112,297         | 109,298            |
|              |            |                   |                    |

## **ADJACENT TENANTS**

















## SUMMARY













## SUITE C: 1,262 SF









NESTERN

## SUITE P: 2,946 SF











Located moments from HWY 16 Minutes from Downtown & Tacoma Mall

Ь

21,073 ADT Center Street



25,440 ADT Orchard Street



# LOCATION AERIAL





LOWE'S

LAFUTNESS



Walmart

FredM





MALL SIMON





6TH:AVENUE

3

## **CITY SUMMARY**



FIRST WESTERN PROPERTIES

## TACOMA | KIRKLAND | PORTLAND | SEATTLE

## **RELATIONSHIP FOCUSED. RESULTS DRIVEN.**

## PATRIC GRISSOM

253.284.3635 pgrissom@firstwesternproperties.com

## MICHAEL OLSON

253.284.3639 molson@firstwesternproperties.com



First Western Properties—Tacoma Inc. | 253.472.0404 6402 Tacoma Mall Blvd, Tacoma, WA 98409 | fwp-inc.com © First Western Properties, Inc. DISCLAIMER: The above information has been secured from sources believed to be reliable, however, no representations are made to its accuracy. Prospective tenants or buyers should consult their professional advisors and conduct their own independent investigation. Properties are subject to change in price and/o