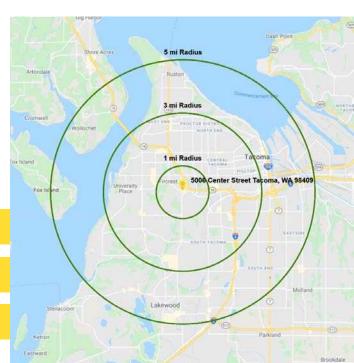

| Regis - 2023 | Population | Average HH Income | Daytime Population |
|--------------|------------|-------------------|--------------------|
| Mile 1       | 12,819     | \$97,249          | 4,600              |
|              |            |                   |                    |
| Mile 3       | 143,286    | \$115,483         | 50,203             |
|              |            |                   |                    |
| Mile 5       | 279,195    | \$112,297         | 109,298            |
|              |            |                   |                    |