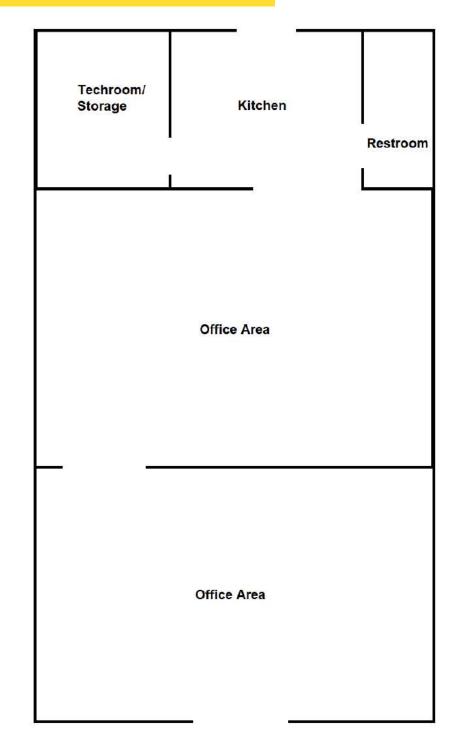

## SUITE C: 1,262 SF

NESTERN

## SUITE P: 2,946 SF

Located moments from HWY 16 Minutes from Downtown & Tacoma Mall

Ь

21,073 ADT Center Street

25,440 ADT Orchard Street