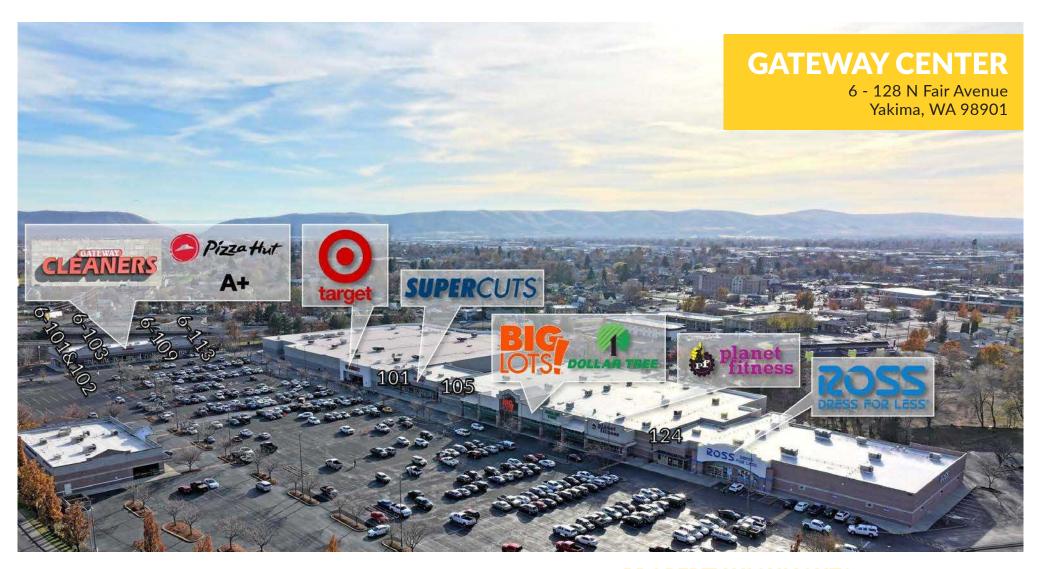

### **AVAILABLE SPACE**

**SUITE 6-101 & 6-102:** ±3,233 SF - \$22.00/PSF/YR, NNN

**SUITE 6-103:** ±1.776 SF - PENDING

±1,200 SF - \$22.00/PSF/YR, NNN **SUITE 6-109: SUITE 6-113 SUBLEASE:** ±1,160 SF - \$22.00/PSF/YR, NNN

\*Contact listing broker for more information

**SUITE 101:** ±1,850 SF - \$22.00/PSF/YR, NNN

**SUITE 105:** ±1,610 SF - PENDING

±2,165 SF - \$20.00/PSF/YR, NNN **SUITE 124:** 

### **PROPERTY HIGHLIGHTS**

- Excellent Visibility to Interstate 82
- Parking: 5.14/1,000
- Tenant's Include:

## **GATEWAY CENTER**

6 - 128 N Fair Avenue Yakima, WA 98901