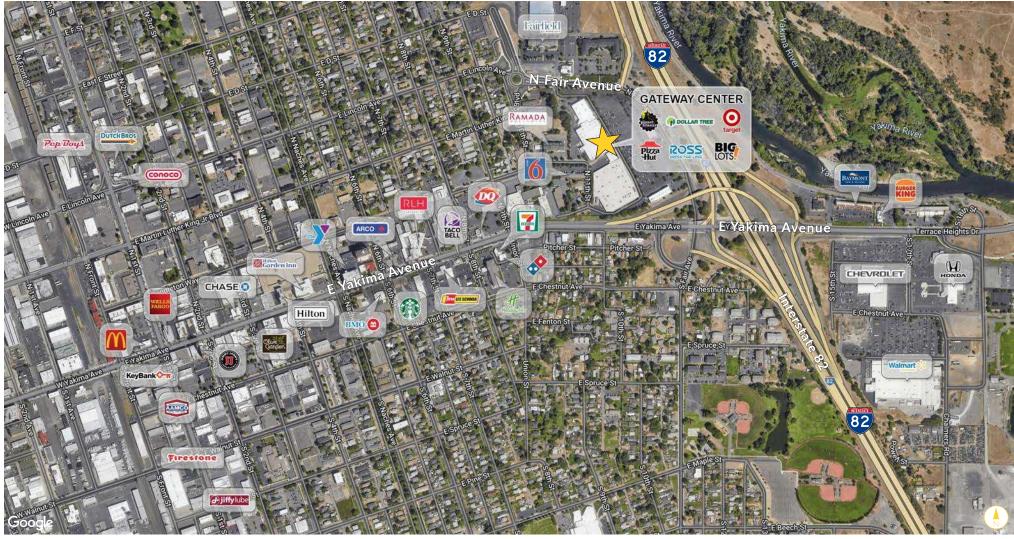

## **SURROUNDING AREA**

### **TRAFFIC COUNTS**

**Average Daily Traffic** 

Interstate 82: ±47,126 ADT East Yakima Avenue: ±35,652 ADT

North Fair Avenue: ±6,519 ADT