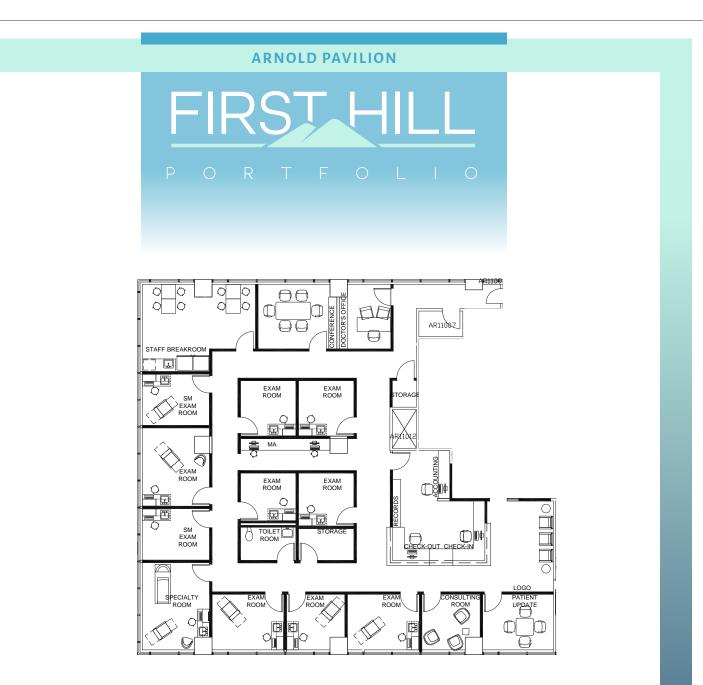

# Suite 1420 4,671 RSF of Class A Medical Office Space

### **AS-BUILT SPACE PLAN**