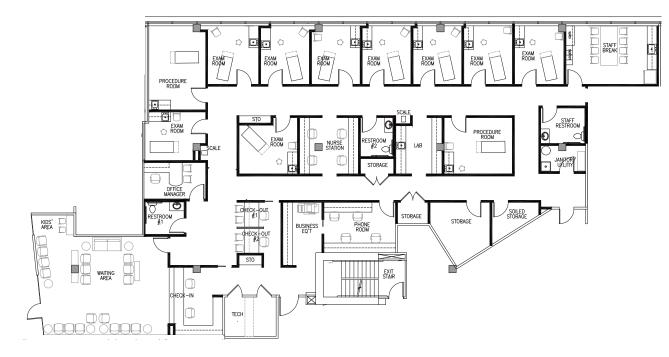

## Suite 304 | 6,857 RSF of Class A Medical Office Space

## Concept Plan - Clinic Space

KEY