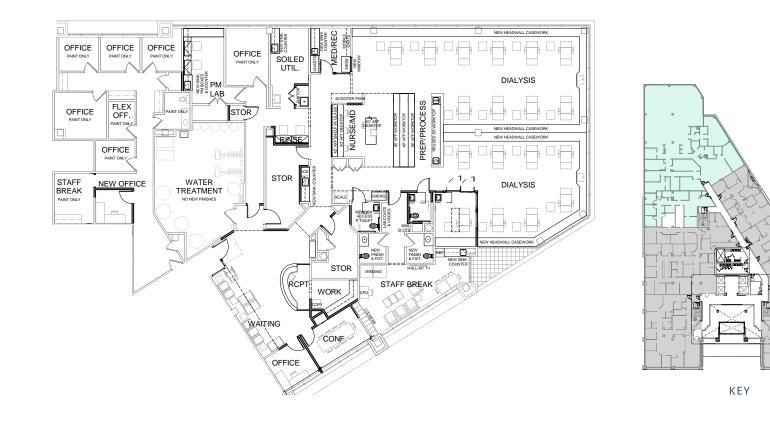

## Suite 260 | 8,959 RSF of Class A Medical Office Space

### As-Built Space Plan