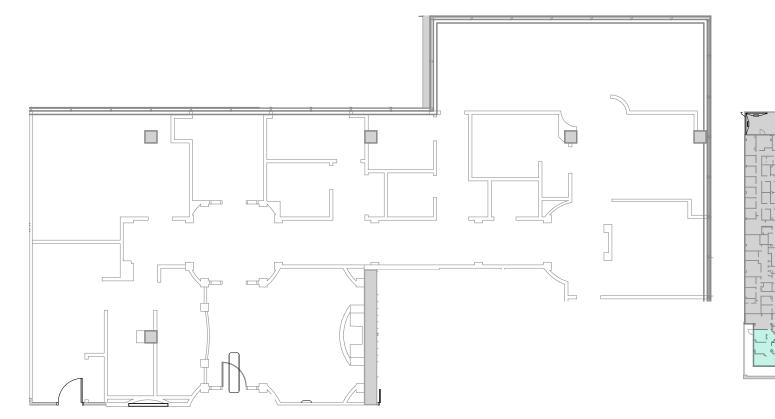

## Suite 260 | 8,959 RSF of Class A Medical Office Space

### As-Built Space Plan