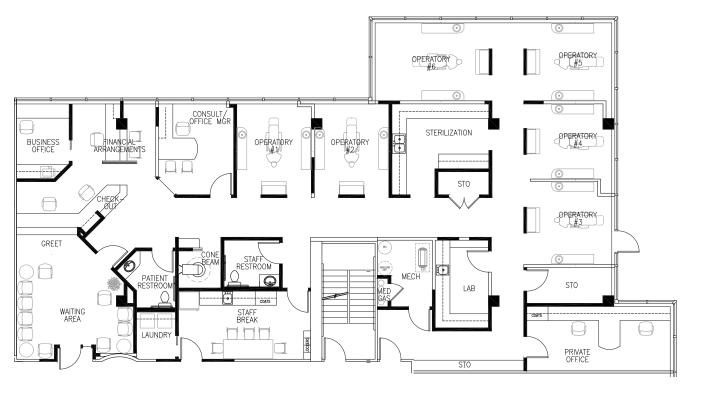

# Suite 490 | 3,846 RSF

## of Class A Medical Office Space

## Concept Plan - Dental

KEY