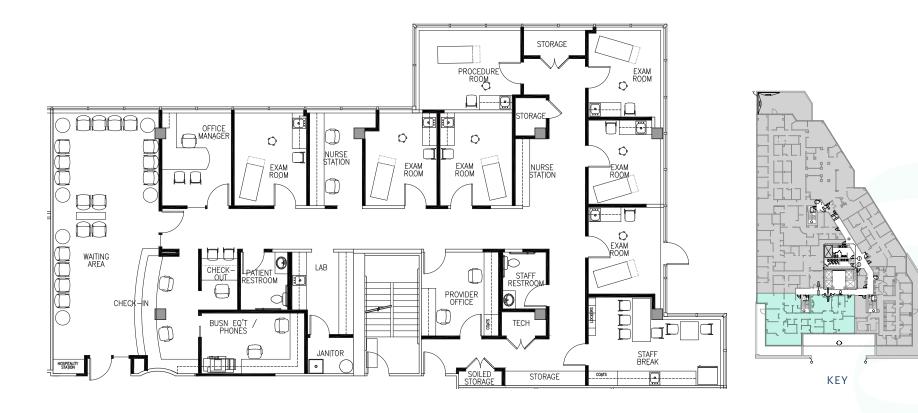

## Suite 304 | 6,857 RSF of Class A Medical Office Space

## Concept Plan - Clinic Space

KEY