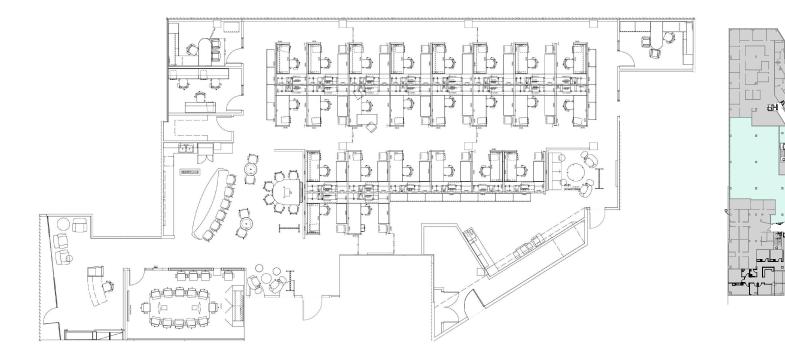

## Suite 304 | 6,857 RSF of Class A Medical Office Space

### As-Built Space Plan