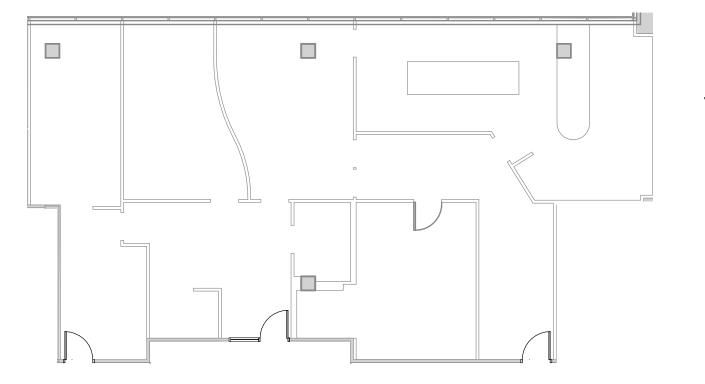

# Suite 510 | 2,115 RSF of Class A Medical Office Space

### As-Built Space Plan