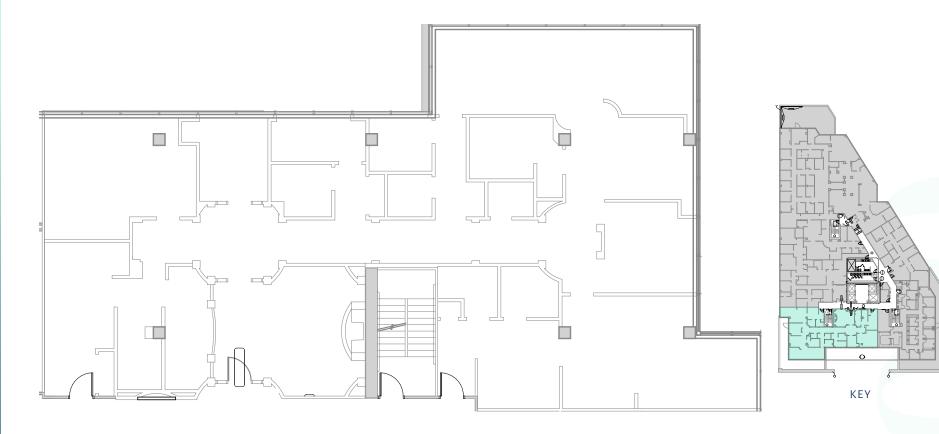

## Suite 304 | 6,857 RSF of Class A Medical Office Space

### As-Built Space Plan