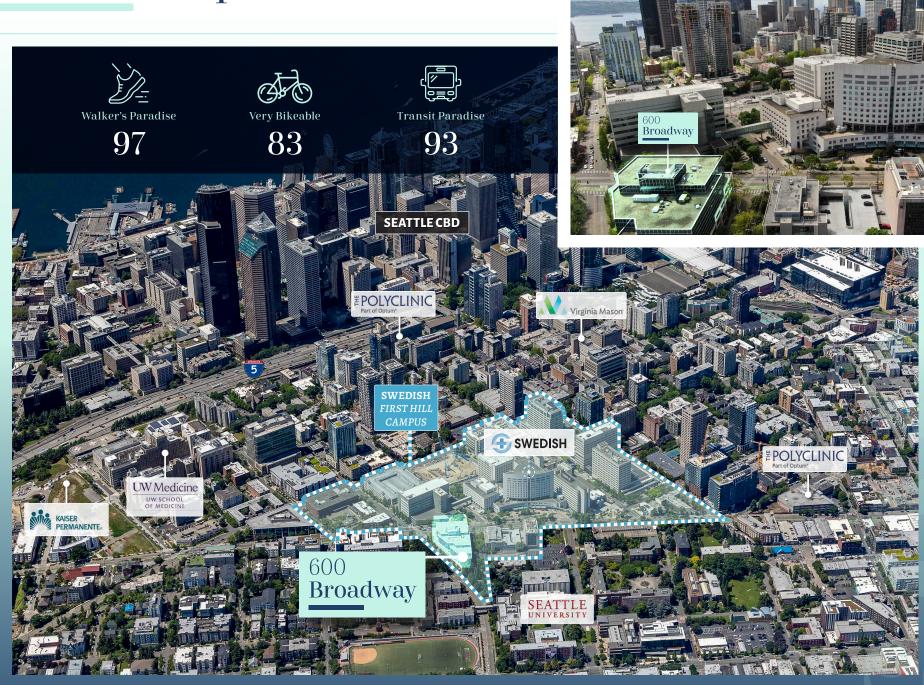

#### Building **Highlights**

130,848 RSF Class A Medical Office Building

New Lobby and Exterior Improvements Completed in 2023

New Common Areas, Elevators & Restrooms

New Spec Clinic Space Ready for Occupancy

Connected to Swedish Hospital via tunnel

Dedicated 355-stall parking garage

On-Site Café & Nearby Amenities



# 600 Broadway

Availabilities



| SUITE | SIZE (±RSF) | AVAILABLE |
|-------|-------------|-----------|
| 260   | 8,959       | Now       |
| 304   | 6,857       | Now       |
| 490*  | 3,846       | Now       |
| 510   | 2,115       | Now       |
| 610   | 8,706       | Now       |
|       |             |           |

\*Class A Spec Suite \*\*Can be combined

### Location Map



## 600 Broadway

New Common Area + Elevators









## 600 Broadway

New Spec Suites











MARCUS YAMAMOTO

Senior Vice President | marcus.yamamoto@cbre.com | +1 206 292 6062

KATIE SMITH

Senior Associate | katie.m.smith@cbre.com | +1 206 292 6012

**CBRE** Healthpeak® | DOC NYSE

© 2024 CBRE, Inc. All rights reserved. This information has been obtained from sources believed reliable but has not been verified for accuracy or completeness. CBRE, Inc. makes no guarantee, representation or warranty and accepts no responsibility or liability as to the accuracy, completeness, or reliability of the information contained herein. You should conduct a careful, independent investigation of the property and verify all information. Any reliance on this information is solely at your own risk.