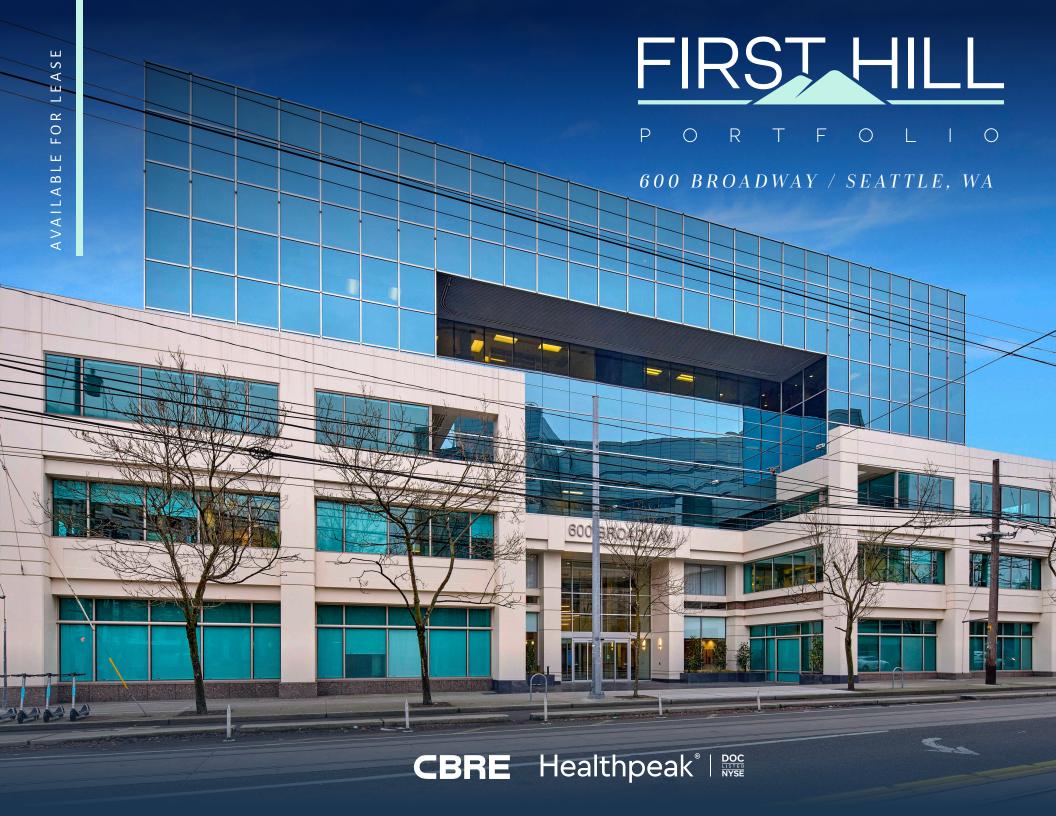

#### Building **Highlights**

130,848 RSF Class A Medical Office Building

New Lobby and Exterior Improvements Completed in 2023

New Common Areas, Elevators & Restrooms

New Spec Clinic Space Ready for Occupancy

Connected to Swedish Hospital via tunnel

Dedicated 355-stall parking garage

On-Site Café & Nearby Amenities