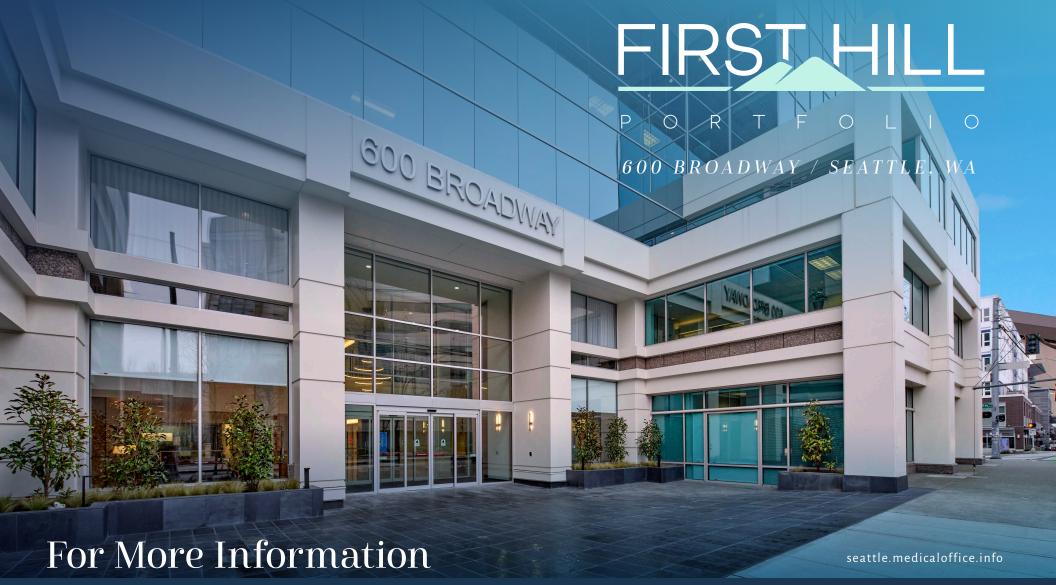

# 600 Broadway

Availabilities

| SUITE | SIZE (±RSF) | AVAILABLE |
|-------|-------------|-----------|
| 260   | 8,959       | Now       |
| 304   | 6,857       | Now       |
| 490*  | 3,846       | Now       |
| 510   | 2,115       | Now       |
| 610   | 8,706       | Now       |
|       |             |           |