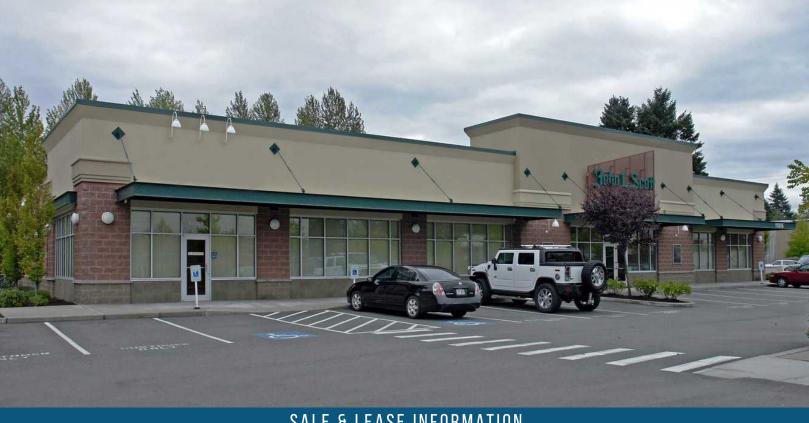

## CANYON ROAD SHOPPING CENTER FOR SALE OR LEASE

11515 CANYON RD E | PUYALLUP, WA 98373

### SALE & LEASE INFORMATION

**Building Size** Lease Rate Sale Price 8,750 SF \$17/SF/YR, NNN

PROPERTY HIGHLIGHTS

- Currently an office buildout
- Direct access to Hwy-512
- · Ample parking
- Stand alone building in a Safeway anchored shopping center
- Located next door to Walgreens and nearby McLendon's Hardware