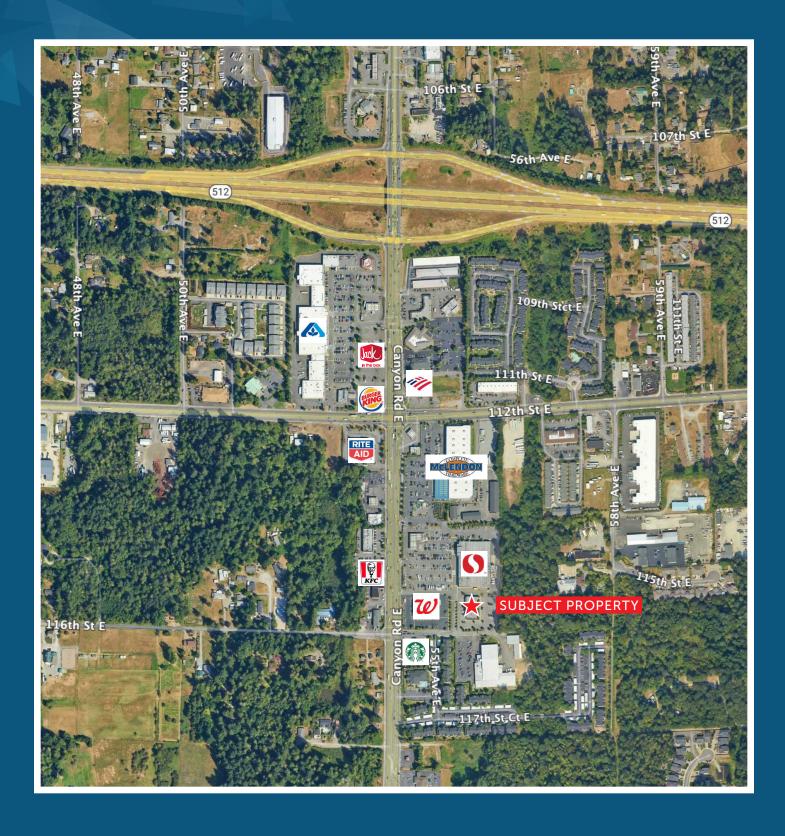

#### GREAT LOCATION AT BUSY INTERSECTION

### SALE & LEASE INFORMATION

**Building Size** Lease Rate Sale Price 8,750 SF \$17/SF/YR, NNN

PROPERTY HIGHLIGHTS

- Currently an office buildout
- Direct access to Hwy-512
- · Ample parking
- Stand alone building in a Safeway anchored shopping center
- Located next door to Walgreens and nearby McLendon's Hardware