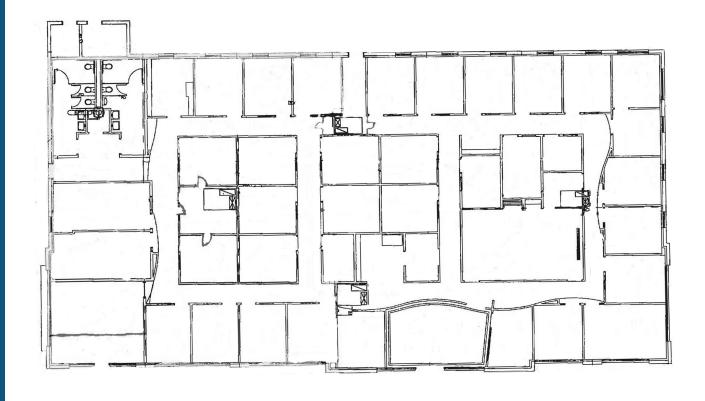

### SALE & LEASE INFORMATION

**Building Size** Lease Rate Sale Price 8,750 SF \$17/SF/YR, NNN

PROPERTY HIGHLIGHTS

- Currently an office buildout
- Direct access to Hwy-512
- · Ample parking
- Stand alone building in a Safeway anchored shopping center
- Located next door to Walgreens and nearby McLendon's Hardware