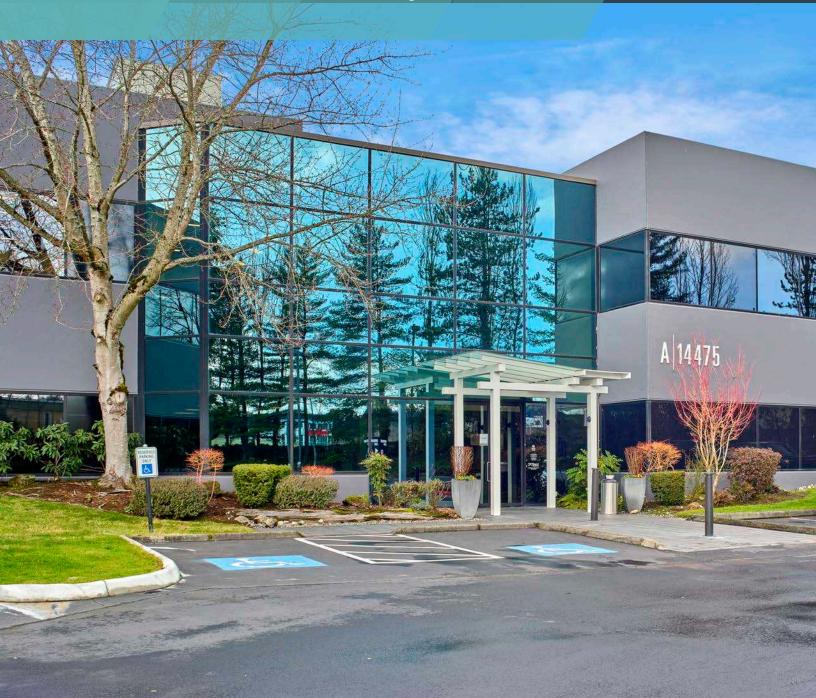

# OVERLAKE/520

WEST BUILDING - 14335 NE 24TH STREET, BELLEVUE WA 98007 | EAST BUILDING - 14475 NE 24TH STREET, BELLEVUE WA 98007

## PROPERTY HIGHLIGHTS

Less than a half mile from the Overlake Light Rail Station

**Prominent freeway visibility** 

Parking: 4/1,000 SF

Avanti Market

Amenities include a fitness center, bike storage, an outdoor amenity space and shuttle service to the Microsoft Campus