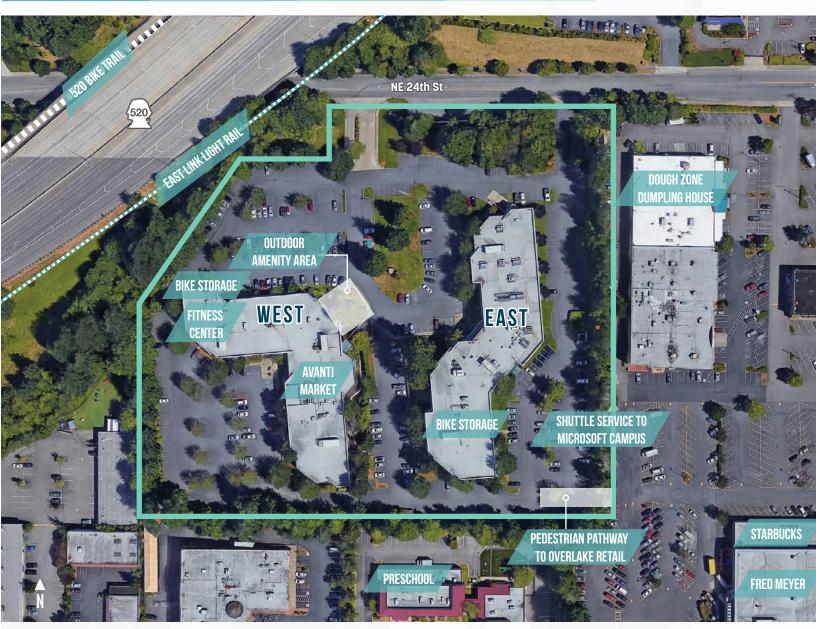

### SITE PLAN

## PROPERTY HIGHLIGHTS

Less than a half mile from the Overlake Light Rail Station

**Prominent freeway visibility** 

Parking: 4/1,000 SF

Avanti Market

Amenities include a fitness center, bike storage, an outdoor amenity space and shuttle service to the Microsoft Campus

## A REFRESHED PERSPECTIVE

Improved site entry

New property signage and wayfinding

**Upgraded landscaping** 

Outdoor seating areas with collaborative working spaces

**Enhanced building lobbies** 

New exterior paint