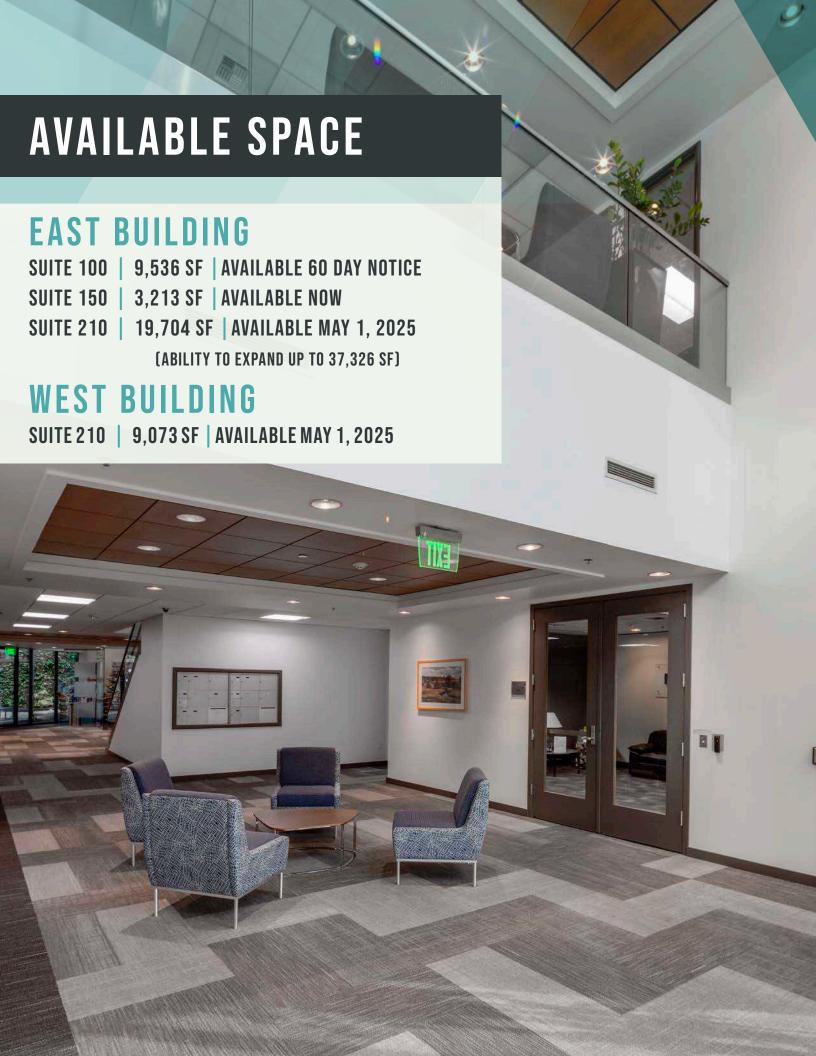

CLASS A OFFICE FOR LEASE

# OVERLAKE/520



WEST BUILDING - 14335 NE 24TH STREET, BELLEVUE WA 98007 | EAST BUILDING - 14475 NE 24TH STREET, BELLEVUE WA 98007

## PROPERTY HIGHLIGHTS



Less than a half mile from the Overlake Light Rail Station



**Prominent freeway visibility** 



Parking: 4/1,000 SF



Avanti Market



Amenities include a fitness center, bike storage, an outdoor amenity space and shuttle service to the Microsoft Campus



2024 Estimated Operating Expenses: \$15.00 / SF







## A REFRESHED PERSPECTIVE



Improved site entry



New property signage and wayfinding



**Upgraded landscaping** 



Outdoor seating areas with collaborative working spaces



**Enhanced building lobbies** 



New exterior paint



### SITE PLAN







## TRANSIT



## **AMENITIES**



## OVERLAKE/520



### PROPERTIES.CBRE.US/OVERLAKE-520/

### **BROKER CONTACTS**

### TIM OWENS

Senior Vice President +1 425 462 6913 tim owens@chre.com

#### SCOTT DAVIS

**Executive Vice President** +1 425 941 7573 scott\_davis@cbre.com

### **LENNON ATTEBERRY**

First Vice President +1 425 462 6991 lennon.atteberrv@cbre.com INNOVATUS CAPITAL PARTNERS, LLC

**LEASING** 

**CBRE** 

MANAGEMENT

CBRE, Inc. | 929 108th Ave NE | Suite 700 | Bellevue, WA 98004

© 2024 CBRE, Inc. All rights reserved. This information has been obtained from sources believed reliable, but has not been verified for accuracy or completeness. You should conduct a careful, independent investigation of the property and verify all information. Any reliance on t