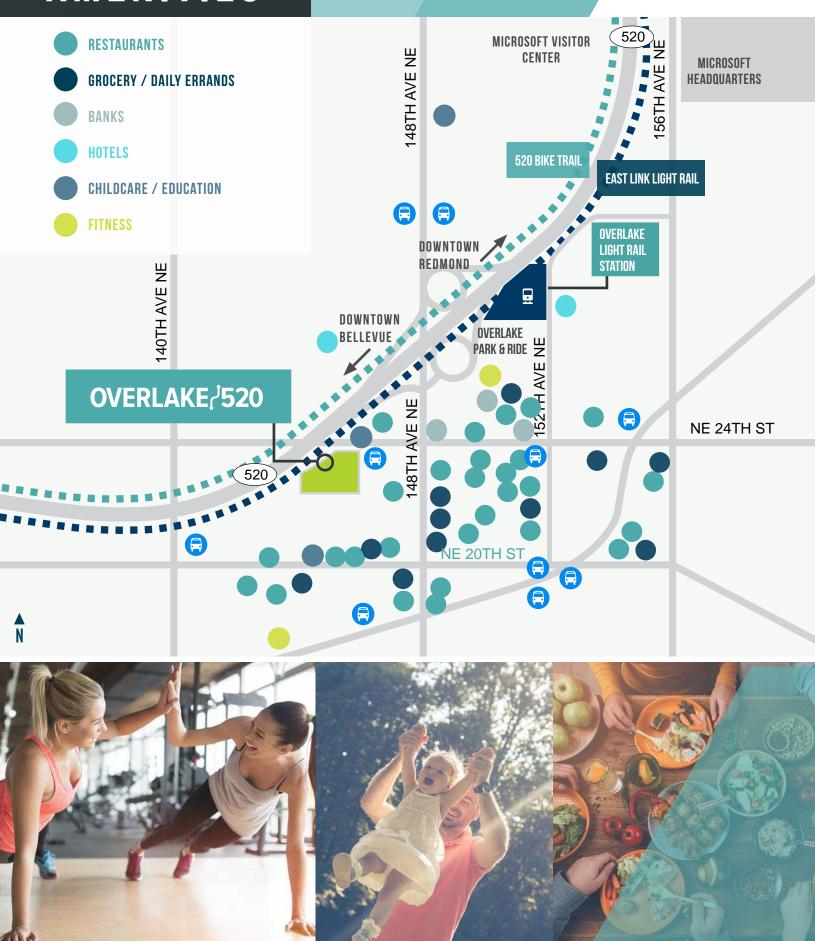

CLASS A OFFICE FOR LEASE

# OVERLAKE/520



WEST BUILDING - 14335 NE 24TH STREET, BELLEVUE WA 98007 | EAST BUILDING - 14475 NE 24TH STREET, BELLEVUE WA 98007

## PROPERTY HIGHLIGHTS



Less than a half mile from the Overlake Light Rail Station



**Prominent freeway visibility** 



Parking: 4/1,000 SF



Avanti Market



Amenities include a fitness center, bike storage, an outdoor amenity space and shuttle service to the Microsoft Campus



2024 Estimated Operating Expenses: \$15.00 / SF







## A REFRESHED PERSPECTIVE



Improved site entry



New property signage and wayfinding



**Upgraded landscaping** 



Outdoor seating areas with collaborative working spaces



**Enhanced building lobbies** 



New exterior paint



### SITE PLAN







## TRANSIT



## **AMENITIES**



## OVERLAKE/520



### PROPERTIES.CBRE.US/OVERLAKE-520/

### **BROKER CONTACTS**

### TIM OWENS

Senior Vice President +1 425 462 6913 tim owens@chre.com

#### SCOTT DAVIS

**Executive Vice President** +1 425 941 7573 scott\_davis@cbre.com

### **LENNON ATTEBERRY**

First Vice President +1 425 462 6991 lennon.atteberrv@cbre.com INNOVATUS CAPITAL PARTNERS, LLC

**LEASING** 

**CBRE** 

MANAGEMENT

CBRE, Inc. | 929 108th Ave NE | Suite 700 | Bellevue, WA 98004

© 2024 CBRE, Inc. All rights reserved. This information has been obtained from sources believed reliable, but has not been verified for accuracy or completeness. You should conduct a careful, independent investigation of the property and verify all information. Any reliance on this information is solely at your own risk. CBRE and th