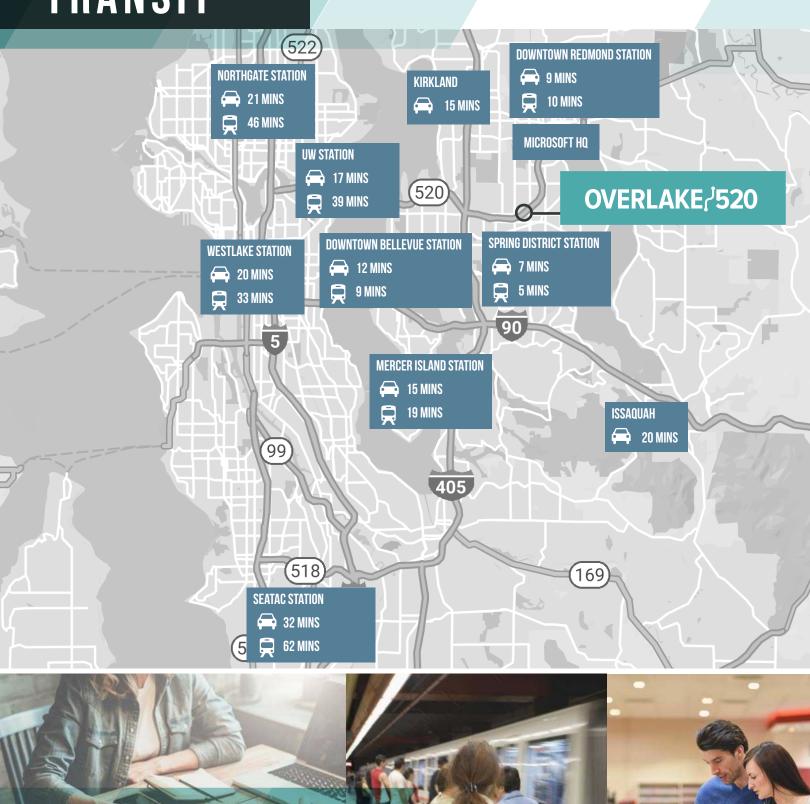

CLASS A OFFICE FOR LEASE

# OVERLAKE/520



WEST BUILDING - 14335 NE 24TH STREET, BELLEVUE WA 98007 | EAST BUILDING - 14475 NE 24TH STREET, BELLEVUE WA 98007

## PROPERTY HIGHLIGHTS



Less than a half mile from the Overlake Light Rail Station



**Prominent freeway visibility** 



Parking: 4/1,000 SF



Avanti Market



Amenities include a fitness center, bike storage, an outdoor amenity space and shuttle service to the Microsoft Campus



2024 Estimated Operating Expenses: \$15.00 / SF







## A REFRESHED PERSPECTIVE



Improved site entry



New property signage and wayfinding



**Upgraded landscaping** 



Outdoor seating areas with collaborative working spaces



**Enhanced building lobbies** 



New exterior paint



### SITE PLAN







## TRANSIT



## **AMENITIES**



## OVERLAKE/520



### PROPERTIES.CBRE.US/OVERLAKE-520/

### **BROKER CONTACTS**

### TIM OWENS

Senior Vice President +1 425 462 6913 tim owens@chre.com

#### SCOTT DAVIS

**Executive Vice President** +1 425 941 7573 scott\_davis@cbre.com

### **LENNON ATTEBERRY**

First Vice President +1 425 462 6991 lennon.atteberrv@cbre.com INNOVATUS CAPITAL PARTNERS, LLC

**LEASING** 

**CBRE** 

MANAGEMENT

CBRE, Inc. | 929 108th Ave NE | Suite 700 | Bellevue, WA 98004

© 2024 CBRE, Inc. All rights reserved. This information has been obtained from sources believed reliable, but has not been verified for accuracy or completeness. You should conduct a careful, independent investigation of the property and verify all information. Any reliance on this information is solely at your o