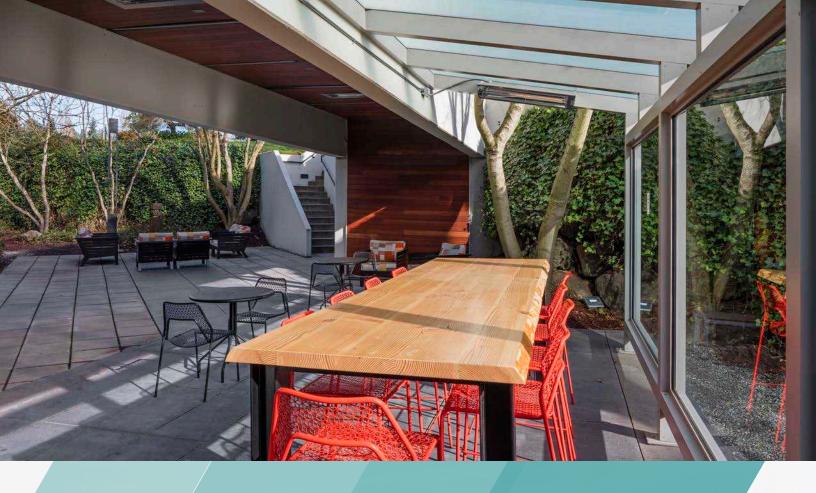

## PROPERTY HIGHLIGHTS

Less than a half mile from the Overlake Light Rail Station

**Prominent freeway visibility** 

Parking: 4/1,000 SF

Avanti Market

Amenities include a fitness center, bike storage, an outdoor amenity space and shuttle service to the Microsoft Campus

## A REFRESHED PERSPECTIVE

Improved site entry

New property signage and wayfinding

**Upgraded landscaping** 

Outdoor seating areas with collaborative working spaces

**Enhanced building lobbies** 

New exterior paint