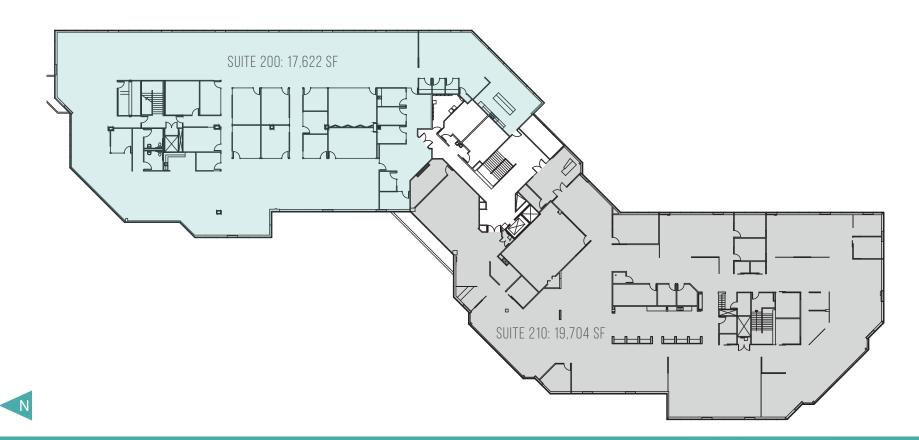

# CLASS A OFFICE FOR LEASE

## AVAILABLE MAY 1, 2025

## EAST BUILDING | SUITE 200 + 210 OPTION TO EXPAND UP TO ±37,326 SF



# **BROKER CONTACTS**

### SCOTT DAVIS

Executive Vice President +1 425 941 7573 scott.davis@cbre.com TIM OWENS Senior Vice Presider

## LENNON ATTEBERRY

Senior Vice PresidentFirst Vice President+1 425 462 6913+1 425 462 6991tim.owens@cbre.comLennon.atteberry@cbre.com

CBRE, INC 929 108th Ave NE

#### 929 108th Ave NE Suite 700 Bellevue, WA 98004

#### LEASING

CBRE

I N N O V A T U S CAPITAL PARTNERS, LLC

MANAGEMENT



© 2024 CBRE, Inc. All rights reserved. This information has been obtained from sources believed reliable, but has not been verified for accuracy or completeness. You should conduct a careful, independent investigation of the property and verify all information. Any reliance on this information is solely at your own risk. CBRE and the CBRE logo are service marks of CBRE,