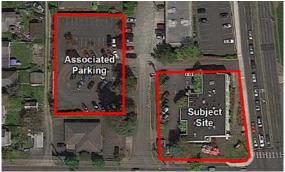

## 1818 S UNION AVE:

SUITE 1A 3,750 SF \$30.00 PSF (MODIFIED GROSS)

SUITE 1B 1,589 SF \$30.00 PSF (MODIFIED GROSS)

- Highly visible on busy Union Ave
- · Located at signalized intersection
- Ample parking
- Beautiful entrance/lobby
- Facade signage available
- · Located across from Allenmore Hospital and new MultiCare development
- Suite 1B Available Dec 2024