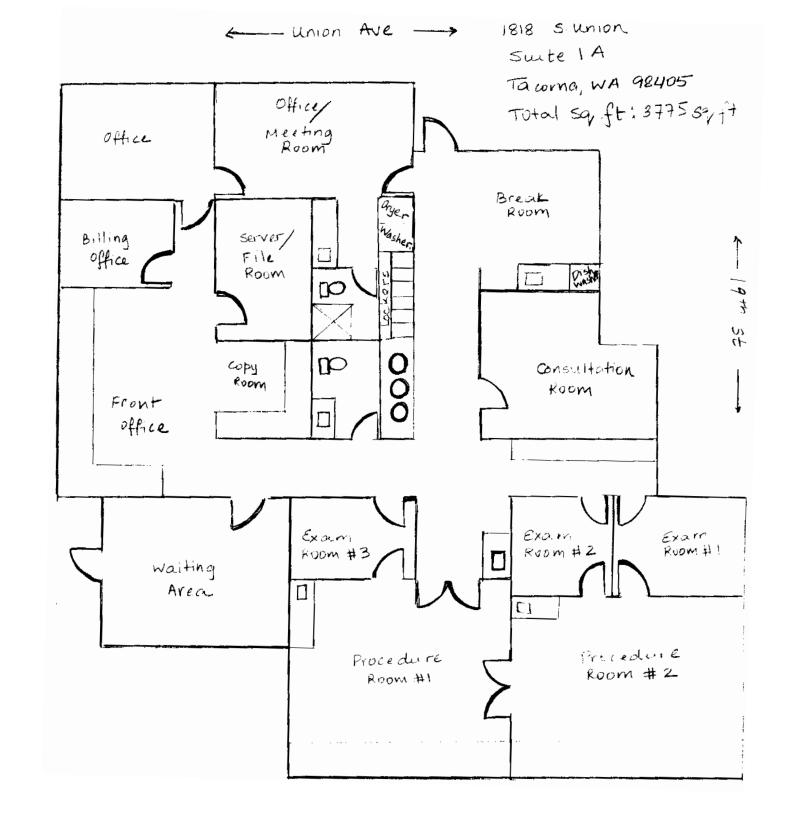

## 1818 S UNION AVE:

SUITE 1A 3,750 SF \$30.00 PSF (MODIFIED GROSS)

SUITE 1B 1,589 SF \$30.00 PSF (MODIFIED GROSS)

- Highly visible on busy Union Ave
- · Located at signalized intersection
- Ample parking
- Beautiful entrance/lobby
- Facade signage available
- · Located across from Allenmore Hospital and new MultiCare development
- Suite 1B Available Dec 2024