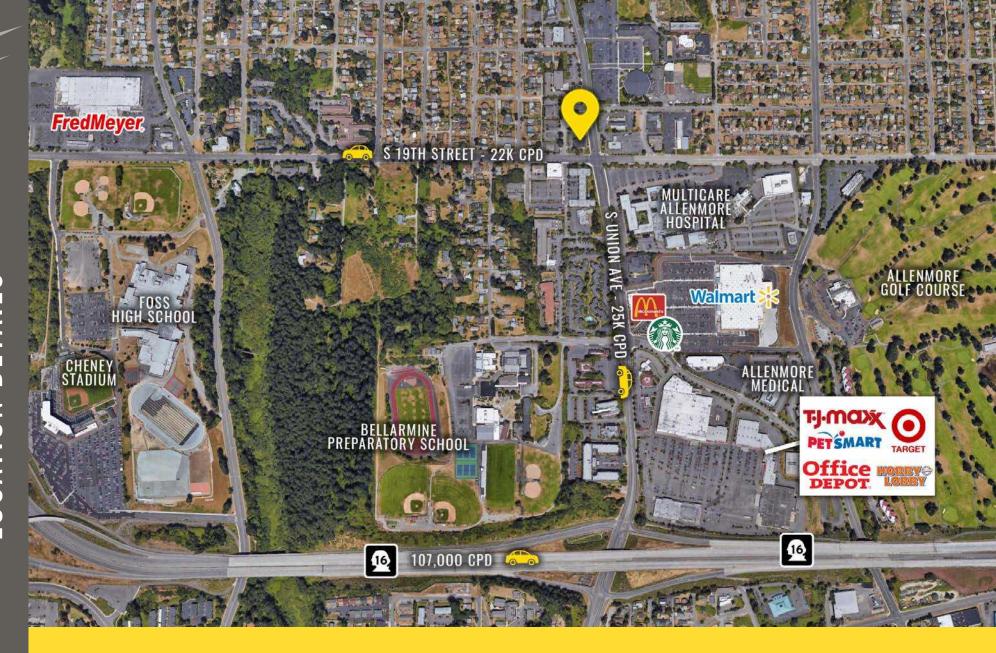

## **NEARBY TENANTS**

Located moments from HWY 16

25,000 CPD S Union Avenue

22,000 CPD S 19th Street

**TACOMA, WA** is rooted in the arts and has a vibrant urban core that is alive with culture. Situated along the Puget Sound, Tacoma is a mid-sized urban port city of Pierce County just over 30 miles south of Seattle. The museum district is home for its world-renowned Museum of Glass, while the waterfront, parks, gardens and wildlife make Tacoma a nature wonderland ready for all to explore.