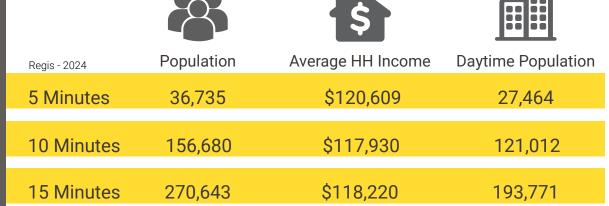

## **NEARBY TENANTS**

Located moments from HWY 16

25,000 CPD S Union Avenue

22,000 CPD S 19th Street

**TACOMA, WA** is rooted in the arts and has a vibrant urban core that is alive with culture. Situated along the Puget Sound, Tacoma is a mid-sized urban port city of Pierce County just over 30 miles south of Seattle. The museum district is home for its world-renowned Museum of Glass, while the waterfront, parks, gardens and wildlife make Tacoma a nature wonderland ready for all to explore.