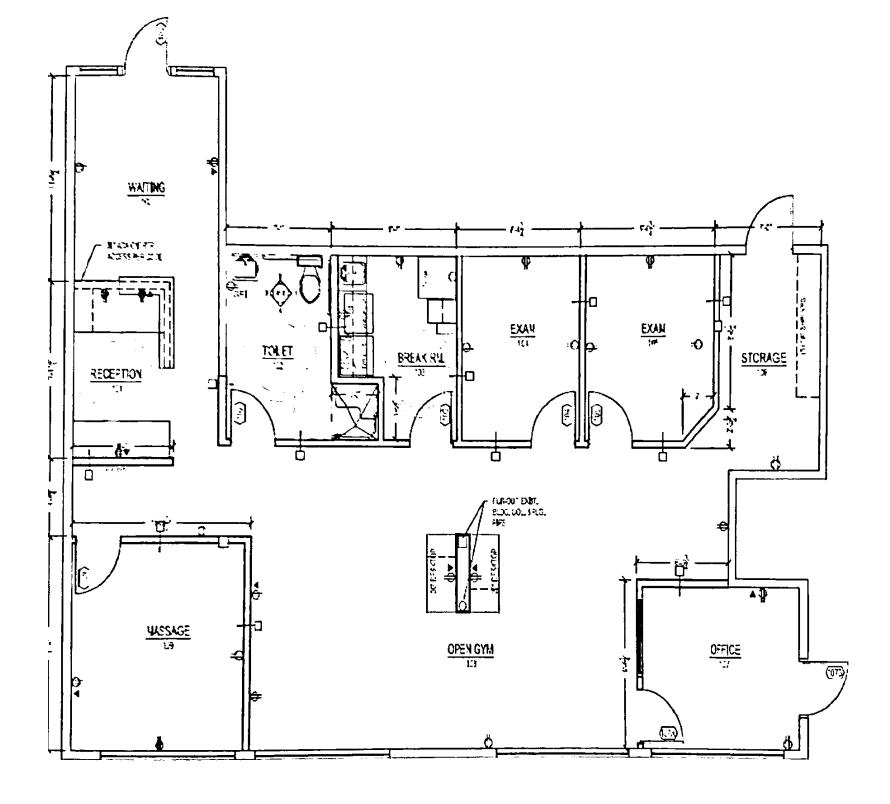

## 1818 S UNION AVE:

SUITE 1A 3,750 SF \$30.00 PSF (MODIFIED GROSS)

SUITE 1B 1,589 SF \$30.00 PSF (MODIFIED GROSS)

- Highly visible on busy Union Ave
- · Located at signalized intersection
- Ample parking
- Beautiful entrance/lobby
- Facade signage available
- · Located across from Allenmore Hospital and new MultiCare development
- Suite 1B Available Dec 2024