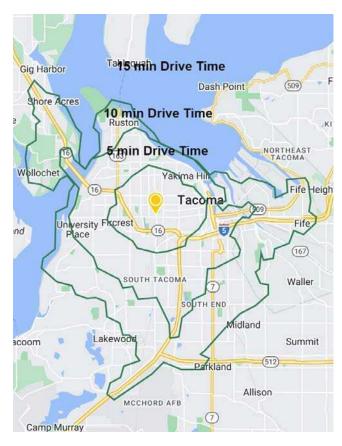

## **NEARBY TENANTS**

Located moments from HWY 16

25,000 CPD S Union Avenue

22,000 CPD S 19th Street

**TACOMA, WA** is rooted in the arts and has a vibrant urban core that is alive with culture. Situated along the Puget Sound, Tacoma is a mid-sized urban port city of Pierce County just over 30 miles south of Seattle. The museum district is home for its world-renowned Museum of Glass, while the waterfront, parks, gardens and wildlife make Tacoma a nature wonderland ready for all to explore.