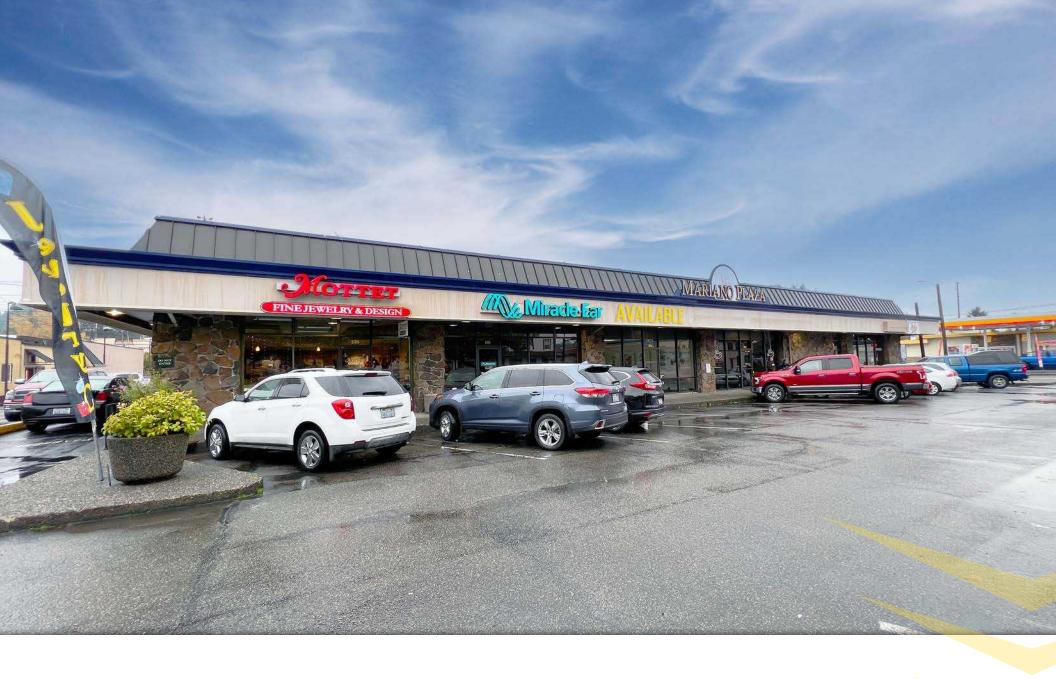

## FOR LEASE: MARIANO PLAZA

116 W Railroad Avenue Shelton, Washington

#### LISTING SUMMARY

MARIANO PLAZA is situated in the core of Shelton at the most active Downtown crossroads, currently offers the former Metro by T-Mobile space for lease. To obtain additional information regarding the timing and availability within the Center, please don't hesitate to contact the broker.

#### Mariano Plaza

116 W Railroad Ave., Shelton, WA