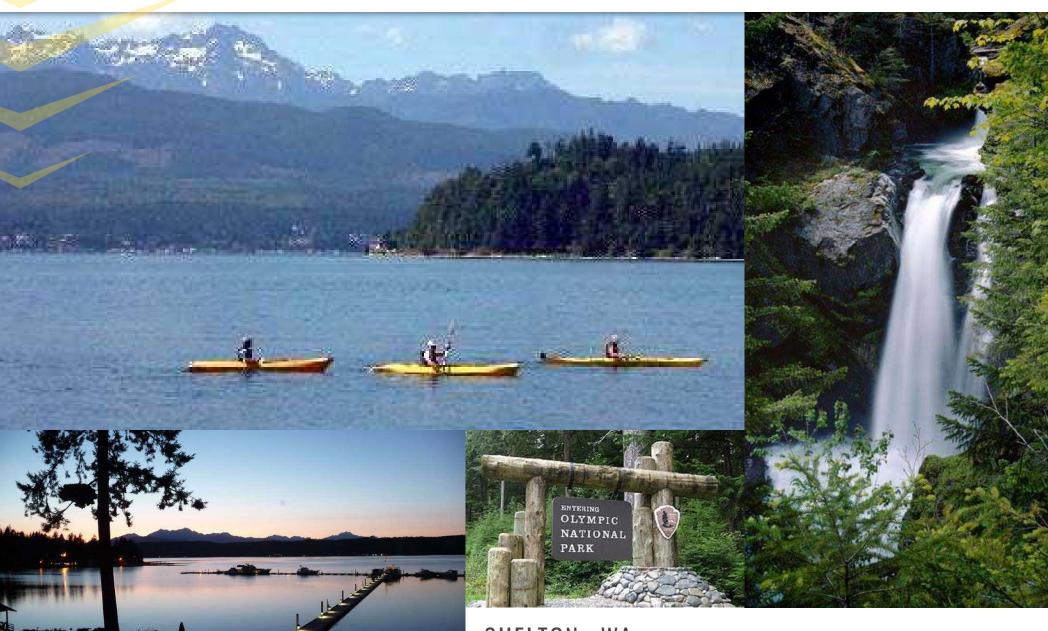

# CITY SUMMARY SHELTON, WA

Mariano Plaza 116 W Railroad Ave., Shelton, WA

**SHELTON,** WA is the southern gateway to the Olympic Peninsula and surrounding Hood Canal communities including Hoodsport, Union and beyond. The trade area is just over 120,000 people including 22,000 + seasonal residents.