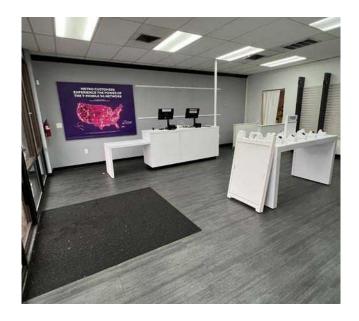

#### LISTING SUMMARY

MARIANO PLAZA is situated in the core of Shelton at the most active Downtown crossroads, currently offers the former Metro by T-Mobile space for lease. To obtain additional information regarding the timing and availability within the Center, please don't hesitate to contact the broker.

Suite 104: 1,320 SF

Rental Rate: \$22.00 PSF, NNN

NNN: \$5.82 PSF

Traffic Counts at Intersection: 20,424 ADT