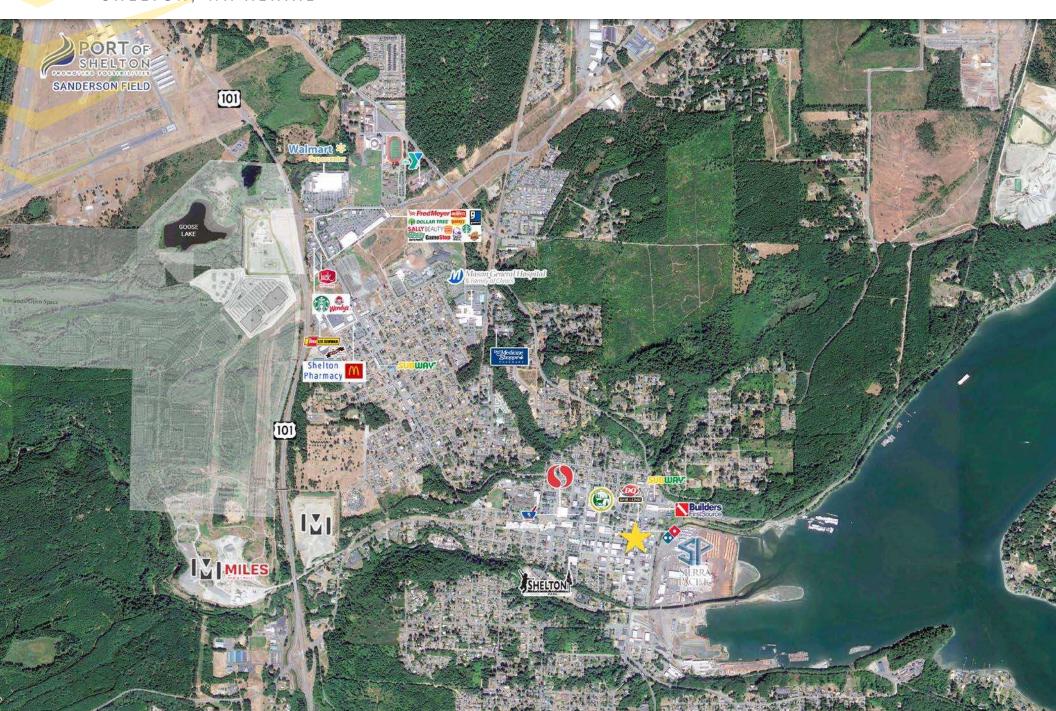

# CITY SUMMARY SHELTON, WA

Mariano Plaza 116 W Railroad Ave., Shelton, WA

**SHELTON,** WA is the southern gateway to the Olympic Peninsula and surrounding Hood Canal communities including Hoodsport, Union and beyond. The trade area is just over 120,000 people including 22,000 + seasonal residents.