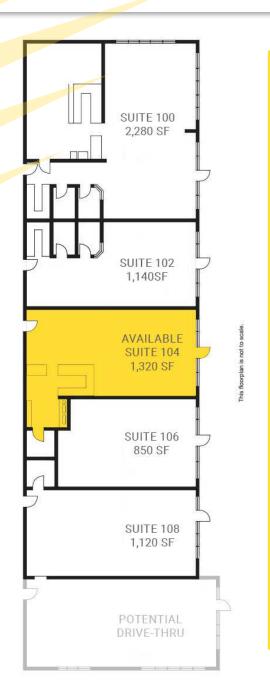

Suite 104: 1,320 SF

Rental Rate: \$22.00 PSF, NNN

NNN: \$5.82 PSF

Traffic Counts at Intersection: 20,424 ADT