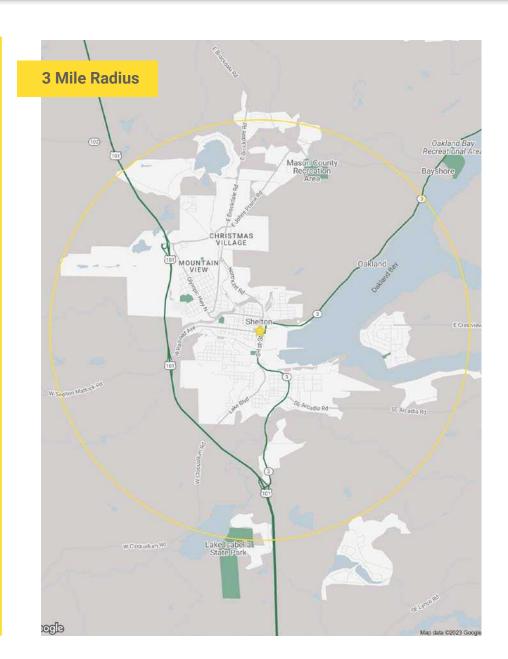

### LISTING SUMMARY

6,478

6,596

AVERAGE HH INCOME \$78,783

# CITY SUMMARY SHELTON, WA

Mariano Plaza 116 W Railroad Ave., Shelton, WA

**SHELTON,** WA is the southern gateway to the Olympic Peninsula and surrounding Hood Canal communities including Hoodsport, Union and beyond. The trade area is just over 120,000 people including 22,000 + seasonal residents.