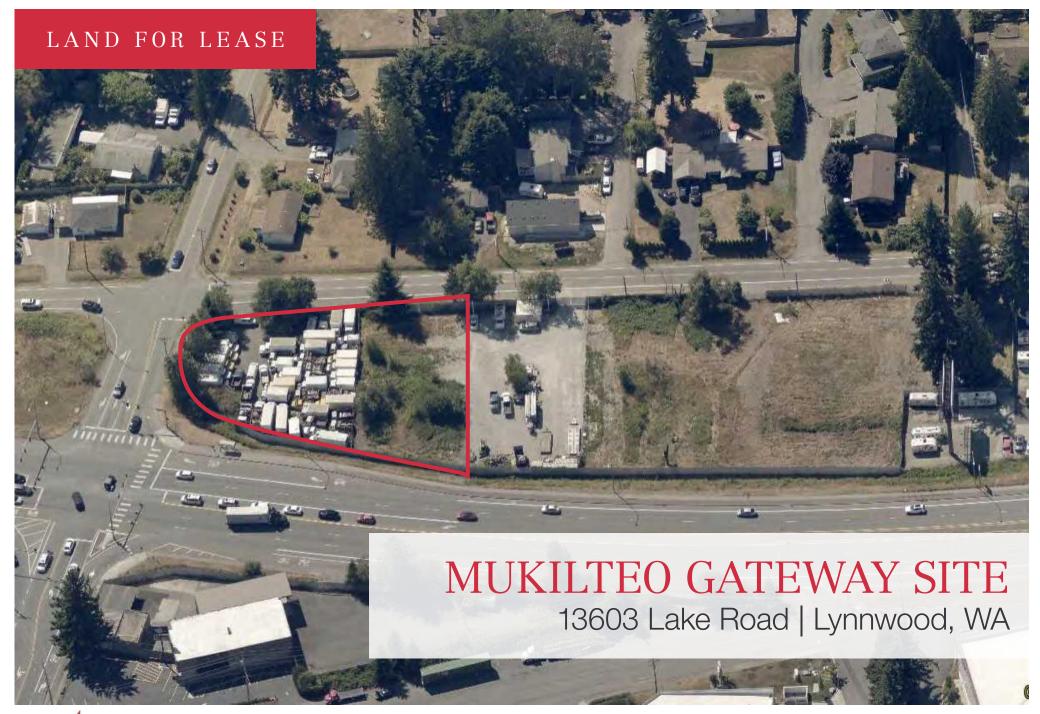

# 13603 LAKE ROAD LYNNWOOD WA 98087

#### PROPERTY HIGHLIGHTS

- » 30,000 SF Land \*divisible to 15,000 SF
- Located next to the airport serving 1,900 people per day
- » Premier high-visibility site (49,954 average daily traffic on SR 525)
- » Zoned light industrial
- Easy access to SR-525, I-5, I-405, and Hwy 99
- » 480-volt, 3-phase power and natural gas heating

FOR LEASE \$0.25/SF/Mo., NNN

\*\*Disclosure, both brokers are also the owners of the subject property.