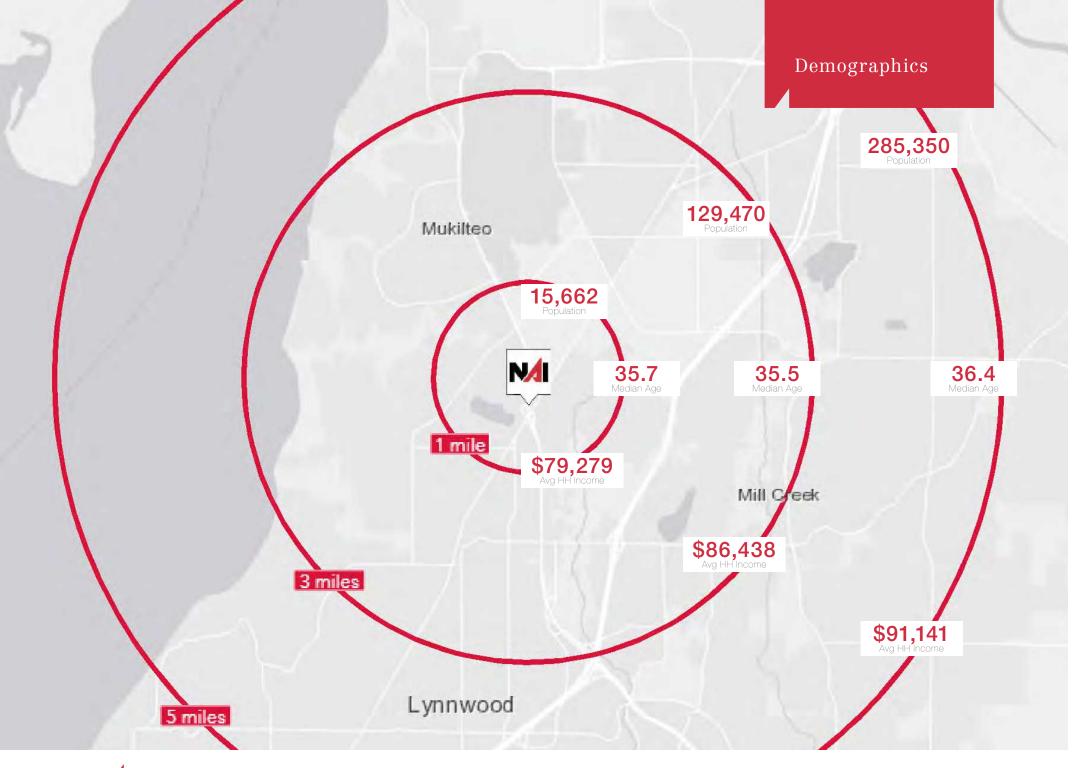

AD LYNNWOOD WA 98087

#### PROPERTY HIGHLIGHTS

- » 30,000 SF Land \*divisible to 15,000 SF
- Located next to the airport serving 1,900 people per day
- » Premier high-visibility site (49,954 average daily traffic on SR 525)
- » Zoned light industrial
- Easy access to SR-525, I-5, I-405, and Hwy 99
- » 480-volt, 3-phase power and natural gas heating

FOR LEASE \$0.25/SF/Mo., NNN

\*\*Disclosure, both brokers are also the owners of the subject property.





### Site Plan











# Neighboring Tenants





































## Demographics

#### 1 Mile Radius **EDUCATION** 10% No High School Some College Diploma High School Bachelor's/Grad/Prof Degree **BUSINESS** 527 4.075 Total Businesses Total Employees **EMPLOYMENT** 59% 24% Blue Collar Unemployment 17% Services