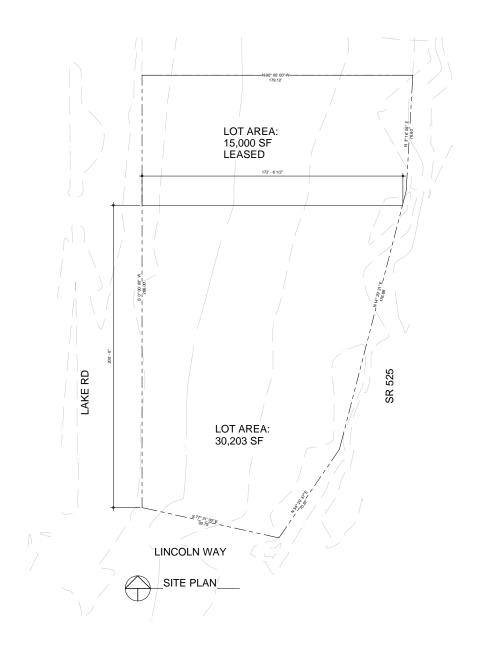

### Site Plan

#### PROPERTY HIGHLIGHTS

- » 30,000 SF Land \*divisible to 15,000 SF
- Located next to the airport serving 1,900 people per day
- » Premier high-visibility site (49,954 average daily traffic on SR 525)
- » Zoned light industrial
- Easy access to SR-525, I-5, I-405, and Hwy 99
- » 480-volt, 3-phase power and natural gas heating