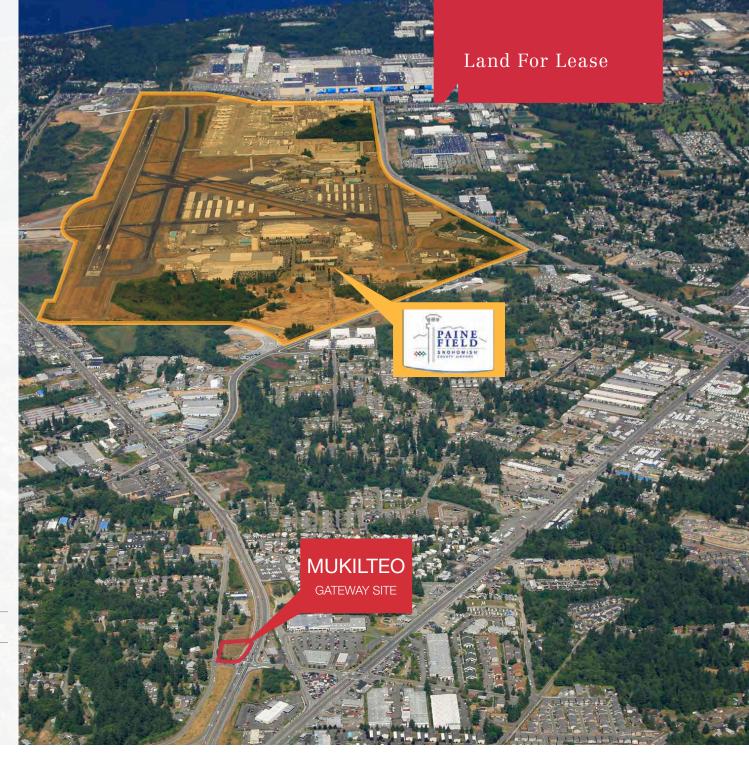

#### PROPERTY HIGHLIGHTS

- » 30,000 SF Land \*divisible to 15,000 SF
- Located next to the airport serving 1,900 people per day
- » Premier high-visibility site (49,954 average daily traffic on SR 525)
- » Zoned light industrial
- Easy access to SR-525, I-5, I-405, and Hwy 99
- » 480-volt, 3-phase power and natural gas heating