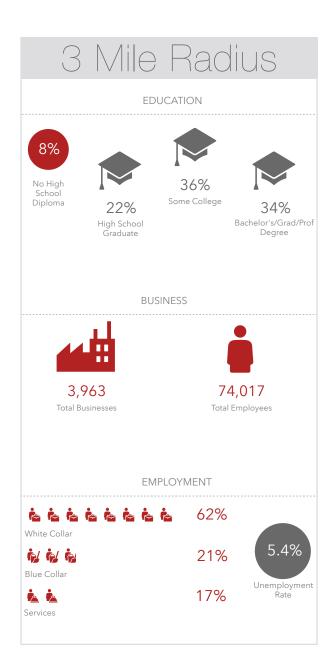

## Demographics

#### 1 Mile Radius **EDUCATION** 10% No High School Some College Diploma High School Bachelor's/Grad/Prof Degree **BUSINESS** 527 4.075 Total Businesses Total Employees **EMPLOYMENT** 59% 24% Blue Collar Unemployment 17% Services