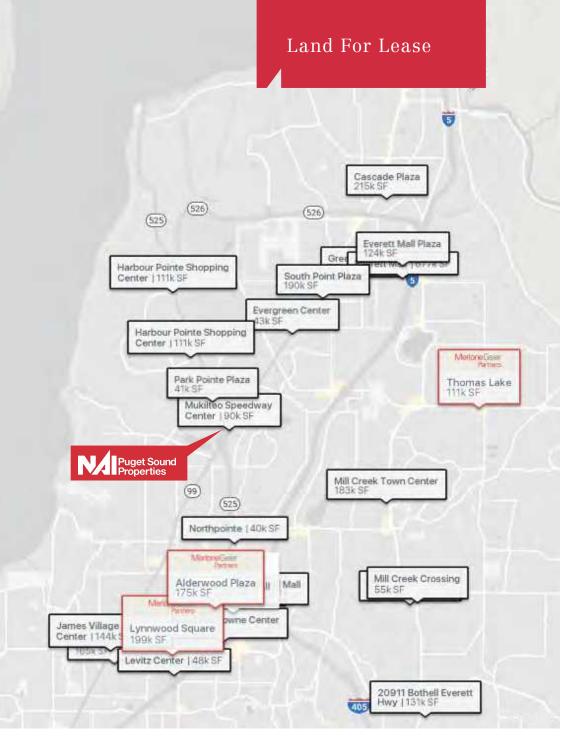

nai-psp.com

# 13603 LAKE ROAD LYNNWOOD WA 98087

#### PROPERTY HIGHLIGHTS

- » 30,000 SF Land \*divisible to 15,000 SF
- Located next to the airport serving 1,900 people per day
- » Premier high-visibility site (49,954 average daily traffic on SR 525)
- » Zoned light industrial
- Easy access to SR-525, I-5, I-405, and Hwy 99
- » 480-volt, 3-phase power and natural gas heating

FOR LEASE \$0.25/SF/Mo., NNN

\*\*Disclosure, both brokers are also the owners of the subject property.





### Site Plan











# Neighboring Tenants





































## Demographics

#### 1 Mile Radius **EDUCATION** 10% No High School Some College Diploma High School Bachelor's/Grad/Prof Degree **BUSINESS** 527 4.075 Total Businesses Total Employees **EMPLOYMENT** 59% 24% Blue Collar Unemployment 17% Services