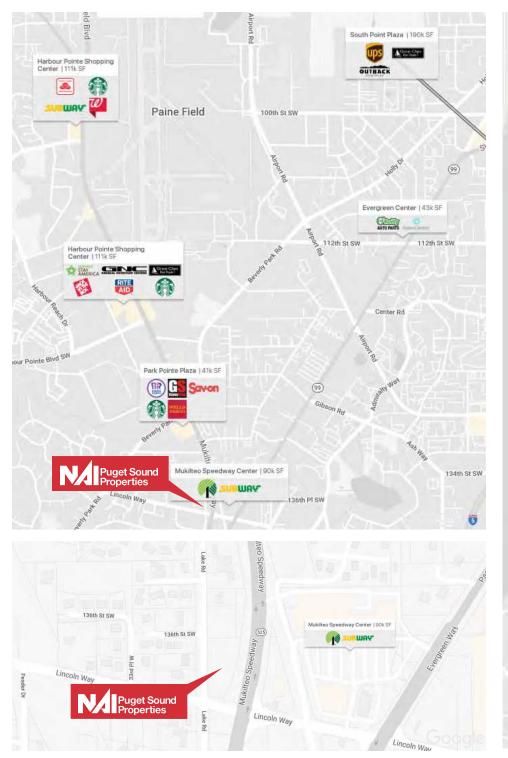

nai-psp.com

# 13603 LAKE ROAD LYNNWOOD WA 98087

#### PROPERTY HIGHLIGHTS

- » 30,000 SF Land \*divisible to 15,000 SF
- Located next to the airport serving 1,900 people per day
- » Premier high-visibility site (49,954 average daily traffic on SR 525)
- » Zoned light industrial
- Easy access to SR-525, I-5, I-405, and Hwy 99
- » 480-volt, 3-phase power and natural gas heating

FOR LEASE \$0.25/SF/Mo., NNN

\*\*Disclosure, both brokers are also the owners of the subject property.





### Site Plan











# Neighboring Tenants





































## Demographics

#### 1 Mile Radius **EDUCATION** 10% No High School Some College Diploma High School Bachelor's/Grad/Prof Degree **BUSINESS** 527 4.075 Total Businesses Total Employees **EMPLOYMENT** 59% 24% Blue Collar Unemployment 17% Services