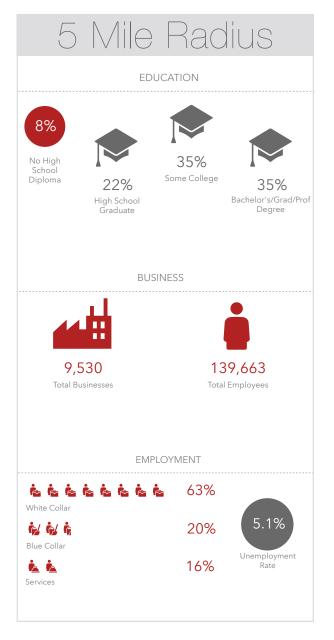

E ROAD LYNNWOOD WA 98087

#### PROPERTY HIGHLIGHTS

- » 30,000 SF Land \*divisible to 15,000 SF
- Located next to the airport serving 1,900 people per day
- » Premier high-visibility site (49,954 average daily traffic on SR 525)
- » Zoned light industrial
- Easy access to SR-525, I-5, I-405, and Hwy 99
- » 480-volt, 3-phase power and natural gas heating

FOR LEASE \$0.25/SF/Mo., NNN

\*\*Disclosure, both brokers are also the owners of the subject property.





### Site Plan











# Neighboring Tenants





































## Demographics

#### 1 Mile Radius **EDUCATION** 10% No High School Some College Diploma High School Bachelor's/Grad/Prof Degree **BUSINESS** 527 4.075 Total Businesses Total Employees **EMPLOYMENT** 59% 24% Blue Collar Unemployment 17% Services