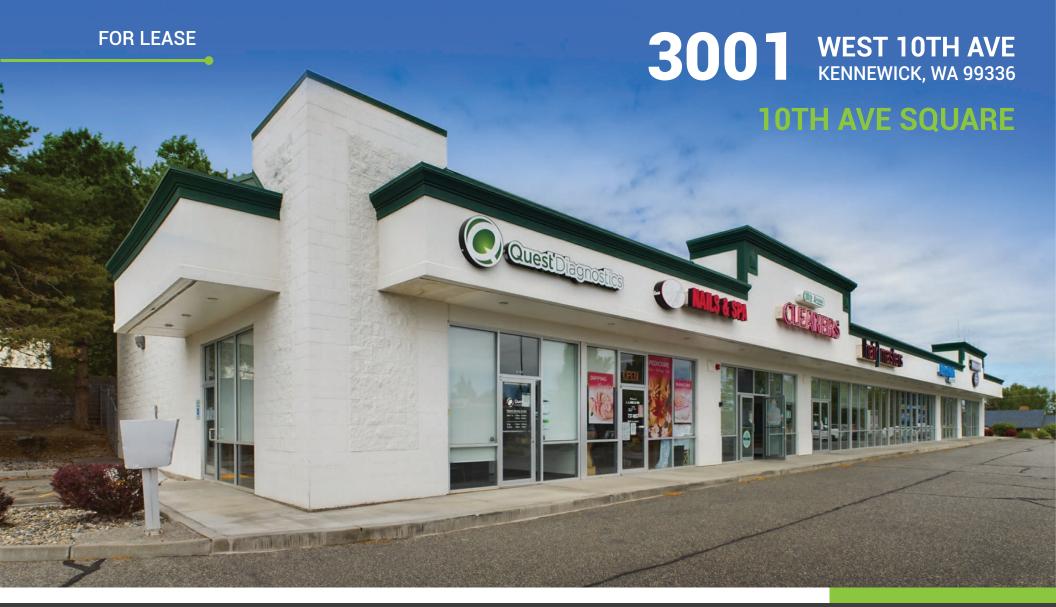

Address

Available Unit

Available SF

Lease Price

TSPM

3001 W 10th Ave, Kennewick, WA 99336 Suite C ± 1,200 SF \$18 SF + NNN

## **PROPERTY HIGHLIGHTS**

Prime Retail/Office Space for Lease - 1,200 SF. Exceptional location next to Fred Meyer, Starbucks, and a gas station, ensuring high visibility. Situated in a high-traffic area at the intersection of 10th Ave and S Ely St. The property features ample EV charging stations on the lot. Contact our listing agents for more details and to schedule a showing.