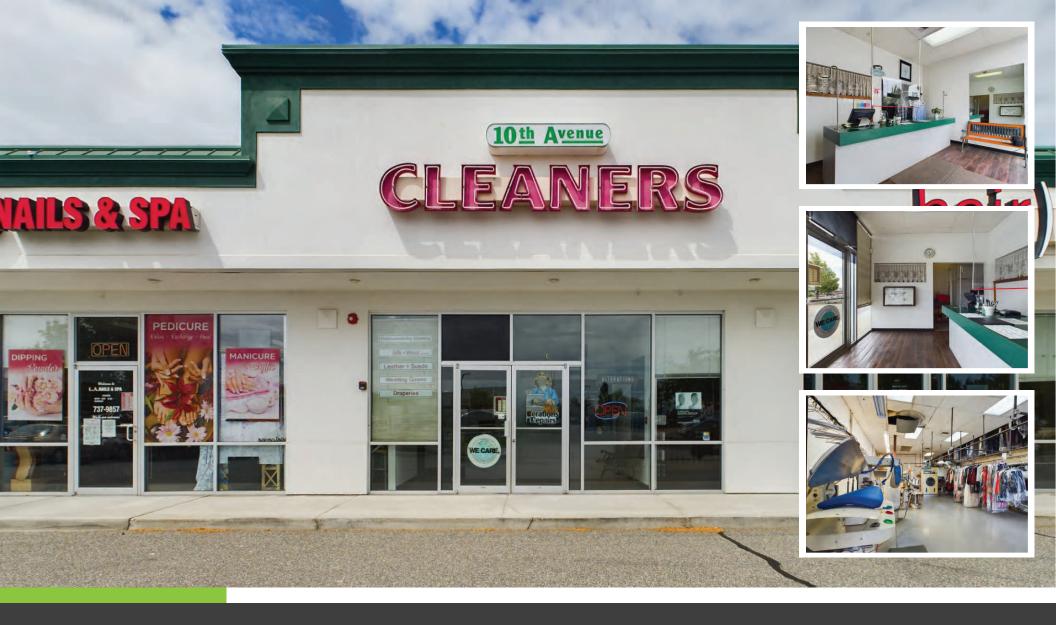

## CLICK HERE FOR A VIRTUAL TOUR

## **PROPERTY HIGHLIGHTS**

Prime Retail/Office Space for Lease - 1,200 SF. Exceptional location next to Fred Meyer, Starbucks, and a gas station, ensuring high visibility. Situated in a high-traffic area at the intersection of 10th Ave and S Ely St. The property features ample EV charging stations on the lot. Contact our listing agents for more details and to schedule a showing.