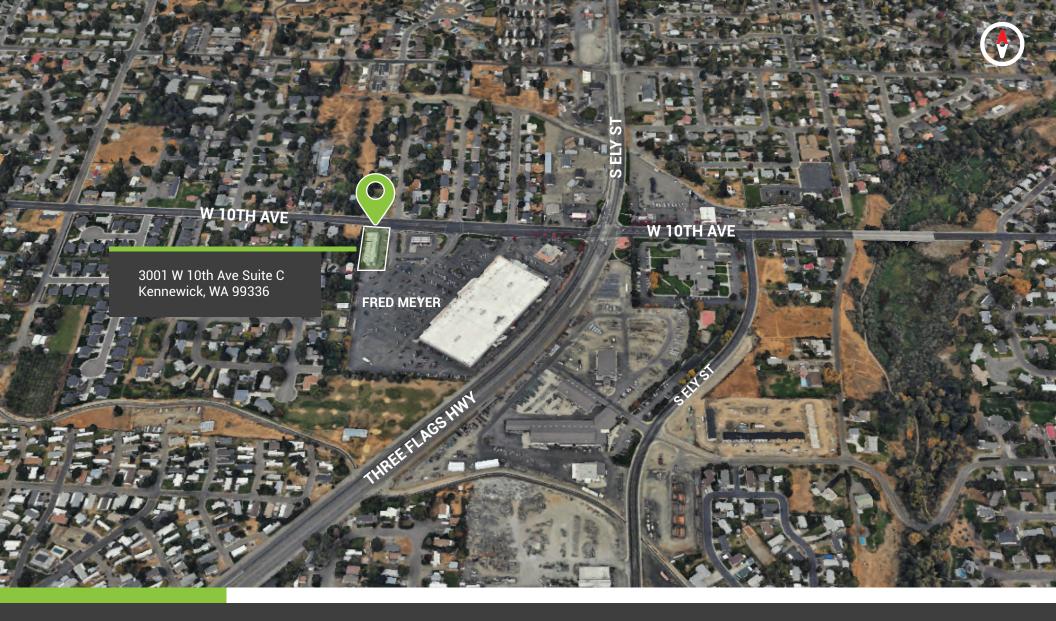

Address

Available Unit

Available SF

Lease Price

TSPM

3001 W 10th Ave, Kennewick, WA 99336 Suite C ± 1,200 SF \$18 SF + NNN

## **PROPERTY HIGHLIGHTS**

Prime Retail/Office Space for Lease - 1,200 SF. Exceptional location next to Fred Meyer, Starbucks, and a gas station, ensuring high visibility. Situated in a high-traffic area at the intersection of 10th Ave and S Ely St. The property features ample EV charging stations on the lot. Contact our listing agents for more details and to schedule a showing.